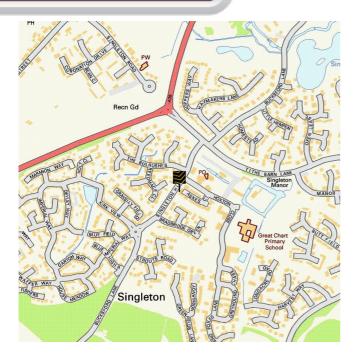

#### Where you are

#### Become familiar with public transport links

Being able to choose to travel by public transport is important for many reasons. It helps to reduce congestion, provides access to work and education, and facilitates use of health and leisure facilities. If you or your family members travel abroad, access to the nearest ferry terminals is also likely to be a significant factor in choosing a new property. Using the maps below, you can pinpoint the precise locations of transport links for **Pearmain Way**. Tables for each type of transport indicate the property's distance from the nearest bus stops, railway stations, coach stops and ferry terminals (providing that these facilities are within the scale proximity of the maps.)