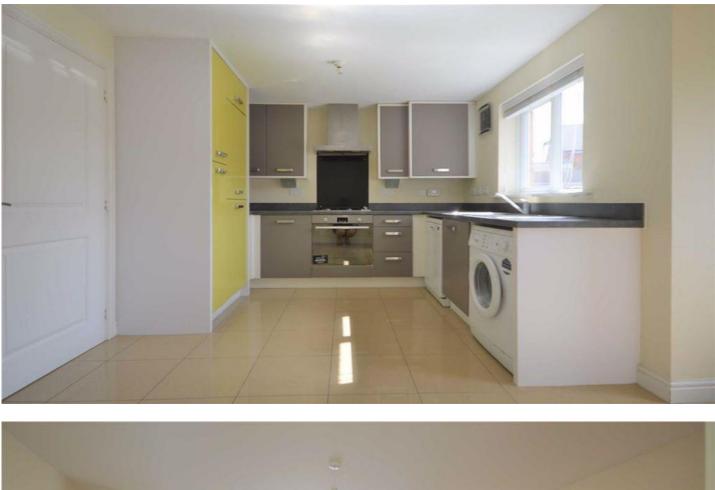

- **The Property** including property details, floor plans, room details, photographs and Energy Performance Certificate.
- Transport including locations of bus and coach stops, railway stations and ferry ports.
- **Health** including locations, contact details and organisational information on the nearest GPs, pharmacies, hospitals and dentists.
- Local Policing including locations, contact details and information about local community policing and the nearest police station, as well as police officers assigned to the area.
- Education including locations of infant, primary and secondary schools and Key Performance Indicators (KPIs) for each key stage.
- Local Amenities including locations of local services and facilities everything from convenience stores to leisure centres, golf courses, theatres and DIY centres.

The property also benefits from gas fired central heating, double glazing, off road parking and a garage. NO ONWARD CHAIN

- Entrance Hallway Radiator, stairs to first floor landing.
- Sitting Room Double glazed window to front, radiator, door to Kitchen/Diner. 4.42m x 3.68m (14'6 x 12'1)
- Kitchen/Dining Room Double glazed window to rear and door to garden, modern rage of fitted wall and base units with integrated appliances; electric oven, gas hob, fridge/freezer, stainless steel sink with mixer tap and drainer unit, tiled flooring, radiator, under stairs cupboard, door to cloakroom.
  4.72m x 2.84m (15'6 x 9'4)
- **Cloakroom** Double glazed window to rear, radiator, low level WC, hand basin.
- Landing Access to loft, doors to:
- Master Bedroom Double glazed window to front, radiator, two built in double wardrobes, airing cupboard, door to:
  3.58m x 2.54m (ex tending to 4.70m x 2.54m (11'9 x 8'4 (extending to 15'5 x 8'4))
- En-Suite Shower Room Shower cubicle housing mains shower with glazed screen and tiled surround, low WC, hand basin with tiled splash back, extractor fan, heated towel rail.
- Bedroom Two Double glazed window to front, radiator.
  3.48m x 3.33m (11'5 x 10'11)
- Bedroom Three Double glazed window to rear, radiator.
  3.05m x 2.74m (10'0 x 9'0)
- Family Bathroom Double glazed window to rear, modern suite comprising a panelled bath with mixer tap and mains shower over, low level WC, wall mounted hand basin, tiled splash back, heated towel rail.
- Garden Mainly laid to lawn, panelled fence surround, side gated access.
- Garage In block to the rear of property.
- Council Tax Ashford Borough Council Tax Band: D
- Services All mains services connected.
- Tenure Freehold.
- You may download, store and use the material for your own personal use and research. You may not republish, retransmit, redistribute or otherwise make the material available to any party or make the same available on any website, online service or bulletin board of your own or of any other party or make the same available in hard copy or in any other media without the website owner's express prior written consent. The website owner's copyright must remain on all reproductions of material taken from this website.