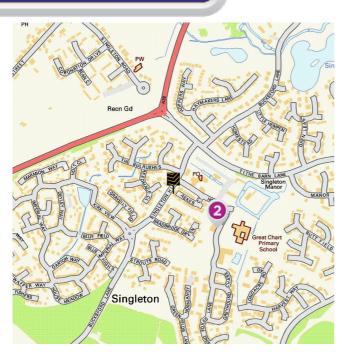

#### Local Schools

The next page shows tables and charts divided into Key Stages and a list of respective schools local to **Pearmain Way**. There are four main age-related Key Stages defined as:

| Special schools are marked with this icon |                                                                                                                                                                                                                                     |  |  |  |
|-------------------------------------------|-------------------------------------------------------------------------------------------------------------------------------------------------------------------------------------------------------------------------------------|--|--|--|
| Key Stage                                 | Definition                                                                                                                                                                                                                          |  |  |  |
| Key Stage 0                               | Marker / indicator - no legal definition                                                                                                                                                                                            |  |  |  |
| Key Stage 1                               | Fits broadly with the first stage of education, i.e. ages 5-7.                                                                                                                                                                      |  |  |  |
| Key Stage 2                               | Fits the later stage of primary education, often known as junior schools, i.e. ages 8-11. This takes pupils up to the standardised break at age 11 after which pupils generally change schools and transfer to secondary education. |  |  |  |
| Key Stage 3                               | Secondary education split between key stages 3 and 4, with key stage 3 covering ages 11-13.                                                                                                                                         |  |  |  |
| Key Stage 4                               | Key Stage 4 (ages 14-16) covers the two year period of study for GCSE level examinations.                                                                                                                                           |  |  |  |
| Key Stage 5                               | Beyond key stage 4 is 16+ or Sixth Form provision, sometimes unofficially referred to as Key Stage 5.                                                                                                                               |  |  |  |

# Key Stage 2

|   | Key Stage 2 - Information                                                                                                                                                                                                                                                           | Approx Distance |
|---|-------------------------------------------------------------------------------------------------------------------------------------------------------------------------------------------------------------------------------------------------------------------------------------|-----------------|
| 2 | Name: Great Chart Primary School<br>Address: Hoxton Close, Ashford, TN23 5LB<br>Contact Number: 0123 3620040<br>Age Range: 4-11 yrs<br>Local Education Authority: Kent<br>Religious Character: Does not apply                                                                       | 0.1 miles       |
|   | Name: The John Wesley Church of England Methodist Voluntary Aided Primary<br>School<br>Address: Wesley School Road, Ashford, TN23 5LW<br>Contact Number: 0123 3614660<br>Age Range: 5-11 yrs<br>Local Education Authority: Kent<br>Religious Character: Church of England/Methodist | 0.42 miles      |
|   | Name: The Wyvern School (Buxford)<br>Address: Great Chart Bypass, Ashford, TN23 4ER<br>Contact Number: 0123 3621302<br>Age Range: 3-19 yrs<br>Local Education Authority: Kent<br>Religious Character: Does not apply                                                                | 0.46 miles      |
|   | Name: Beaver Green Primary School<br>Address: Cuckoo Lane, Ashford, TN23 5DA<br>Contact Number: 0123 3621989<br>Age Range: 3-11 yrs<br>Local Education Authority: Kent<br>Religious Character: Does not apply                                                                       | 0.6 miles       |