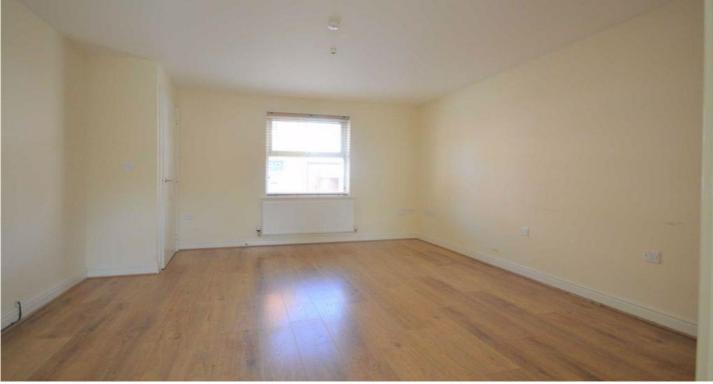

- **The Property** including property details, floor plans, room details, photographs and Energy Performance Certificate.
- Transport including locations of bus and coach stops, railway stations and ferry ports.
- **Health** including locations, contact details and organisational information on the nearest GPs, pharmacies, hospitals and dentists.
- Local Policing including locations, contact details and information about local community policing and the nearest police station, as well as police officers assigned to the area.
- Education including locations of infant, primary and secondary schools and Key Performance Indicators (KPIs) for each key stage.
- Local Amenities including locations of local services and facilities everything from convenience stores to leisure centres, golf courses, theatres and DIY centres.

The property also benefits from gas fired central heating, double glazing, off road parking and a garage. NO ONWARD CHAIN

- Entrance Hallway Radiator, stairs to first floor landing.
- Sitting Room Double glazed window to front, radiator, door to Kitchen/Diner. 4.42m x 3.68m (14'6 x 12'1)
- Kitchen/Dining Room Double glazed window to rear and door to garden, modern rage of fitted wall and base units with integrated appliances; electric oven, gas hob, fridge/freezer, stainless steel sink with mixer tap and drainer unit, tiled flooring, radiator, under stairs cupboard, door to cloakroom.
  4.72m x 2.84m (15'6 x 9'4)
- **Cloakroom** Double glazed window to rear, radiator, low level WC, hand basin.
- Landing Access to loft, doors to:
- Master Bedroom Double glazed window to front, radiator, two built in double wardrobes, airing cupboard, door to:
  3.58m x 2.54m (ex tending to 4.70m x 2.54m (11'9 x 8'4 (extending to 15'5 x 8'4))
- En-Suite Shower Room Shower cubicle housing mains shower with glazed screen and tiled surround, low WC, hand basin with tiled splash back, extractor fan, heated towel rail.
- Bedroom Two Double glazed window to front, radiator.
  3.48m x 3.33m (11'5 x 10'11)
- Bedroom Three Double glazed window to rear, radiator.
  3.05m x 2.74m (10'0 x 9'0)
- Family Bathroom Double glazed window to rear, modern suite comprising a panelled bath with mixer tap and mains shower over, low level WC, wall mounted hand basin, tiled splash back, heated towel rail.
- Garden Mainly laid to lawn, panelled fence surround, side gated access.
- Garage In block to the rear of property.
- Council Tax Ashford Borough Council Tax Band: D
- Services All mains services connected.
- Tenure Freehold.
- You may download, store and use the material for your own personal use and research. You may not republish, retransmit, redistribute or otherwise make the material available to any party or make the same available on any website, online service or bulletin board of your own or of any other party or make the same available in hard copy or in any other media without the website owner's express prior written consent. The website owner's copyright must remain on all reproductions of material taken from this website.