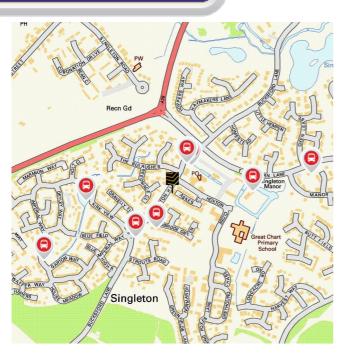

## Health

How local are the health services?

We all want good access to local health facilities, wherever we live. To see how well **Pearmain Way** is served, we have set out below the exact locations of hospitals, Accident & Emergency centres, GPs, pharmacies, dentists, out-of-hours medical care and walk-in clinics. Where it's available, you will find more detailed information, including the names of practitioners and their contact details.

# Health

|   | GPs                                                                     | Approx Distance |
|---|-------------------------------------------------------------------------|-----------------|
| 0 | SINGLETON MEDICAL CENTRE, SINGLETON MEDICAL CENTRE, KENT, TN23<br>5GR   | 0.04 miles      |
|   | SINGLETON SURGERY, THE SURGERY, KENT, TN23 5SU                          | 0.72 miles      |
|   | ST STEPHENS HEALTH CENTRE, ST STEPHENS HEALTH CENTRE, KENT, TN23<br>5AQ | 0.92 miles      |
|   | MUSGROVE PARK MEDICAL CENTRE, MUSGROVE PARK MEDICAL CTR, KENT, TN23 7SP | 1.21 miles      |

**Disclaimer:** The information represented in this section has been sourced from the Department of Health's Open Data and is based on the property's postcode.

|   | Dental Surgeons                                                                     | Approx Distance |
|---|-------------------------------------------------------------------------------------|-----------------|
| 2 | Singleton Dental Practice, 10 The Singleton Centre, ASHFORD, Kent, TN23 5GR         | 0.04 miles      |
| 7 | Beaconsfield Dental Practice, St Stephens Health Centre, ASHFORD, Kent, TN23<br>5AQ | 0.91 miles      |
|   | Simon Darfoor, 30 Parkfield House, ASHFORD, Kent, TN23 3JJ                          | 1.02 miles      |
|   | Oradent, 169 Beaver Road, ASHFORD, Kent, TN23 7SG                                   | 1.34 miles      |
|   | Elwick Dental Surgery, 4 Elwick Road, ASHFORD, Kent, TN23 1PF                       | 1.48 miles      |