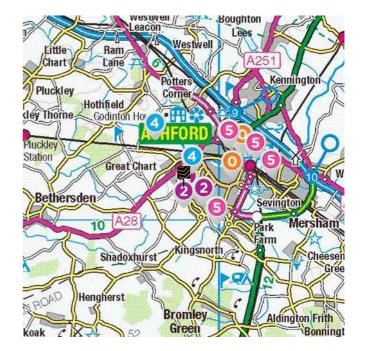

#### Become familiar with public transport links

Being able to choose to travel by public transport is important for many reasons. It helps to reduce congestion, provides access to work and education, and facilitates use of health and leisure facilities. If you or your family members travel abroad, access to the nearest ferry terminals is also likely to be a significant factor in choosing a new property. Using the maps below, you can pinpoint the precise locations of transport links for **Pearmain Way**. Tables for each type of transport indicate the property's distance from the nearest bus stops, railway stations, coach stops and ferry terminals (providing that these facilities are within the scale proximity of the maps.)