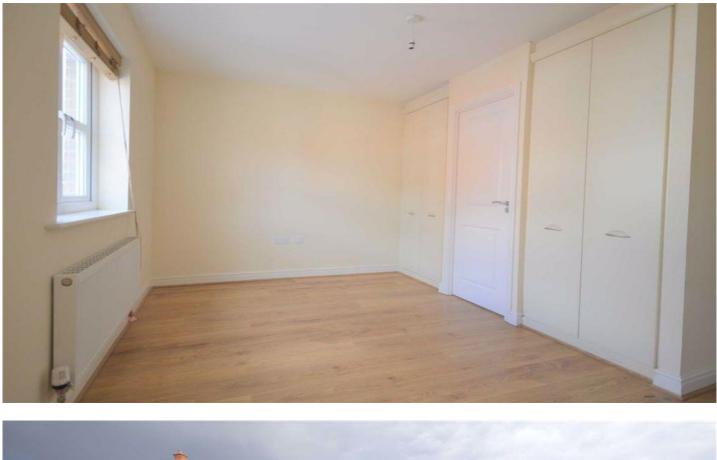

- **The Property** including property details, floor plans, room details, photographs and Energy Performance Certificate.
- Transport including locations of bus and coach stops, railway stations and ferry ports.
- **Health** including locations, contact details and organisational information on the nearest GPs, pharmacies, hospitals and dentists.
- Local Policing including locations, contact details and information about local community policing and the nearest police station, as well as police officers assigned to the area.
- Education including locations of infant, primary and secondary schools and Key Performance Indicators (KPIs) for each key stage.
- Local Amenities including locations of local services and facilities everything from convenience stores to leisure centres, golf courses, theatres and DIY centres.

The property also benefits from gas fired central heating, double glazing, off road parking and a garage. NO ONWARD CHAIN

- Entrance Hallway Radiator, stairs to first floor landing.
- Sitting Room Double glazed window to front, radiator, door to Kitchen/Diner. 4.42m x 3.68m (14'6 x 12'1)
- Kitchen/Dining Room Double glazed window to rear and door to garden, modern rage of fitted wall and base units with integrated appliances; electric oven, gas hob, fridge/freezer, stainless steel sink with mixer tap and drainer unit, tiled flooring, radiator, under stairs cupboard, door to cloakroom.
  4.72m x 2.84m (15'6 x 9'4)
- **Cloakroom** Double glazed window to rear, radiator, low level WC, hand basin.
- Landing Access to loft, doors to:
- Master Bedroom Double glazed window to front, radiator, two built in double wardrobes, airing cupboard, door to:
  3.58m x 2.54m (ex tending to 4.70m x 2.54m (11'9 x 8'4 (extending to 15'5 x 8'4))
- En-Suite Shower Room Shower cubicle housing mains shower with glazed screen and tiled surround, low WC, hand basin with tiled splash back, extractor fan, heated towel rail.
- Bedroom Two Double glazed window to front, radiator.
  3.48m x 3.33m (11'5 x 10'11)
- Bedroom Three Double glazed window to rear, radiator.
  3.05m x 2.74m (10'0 x 9'0)
- Family Bathroom Double glazed window to rear, modern suite comprising a panelled bath with mixer tap and mains shower over, low level WC, wall mounted hand basin, tiled splash back, heated towel rail.
- Garden Mainly laid to lawn, panelled fence surround, side gated access.
- Garage In block to the rear of property.
- Council Tax Ashford Borough Council Tax Band: D
- Services All mains services connected.
- Tenure Freehold.
- You may download, store and use the material for your own personal use and research. You may not republish, retransmit, redistribute or otherwise make the material available to any party or make the same available on any website, online service or bulletin board of your own or of any other party or make the same available in hard copy or in any other media without the website owner's express prior written consent. The website owner's copyright must remain on all reproductions of material taken from this website.