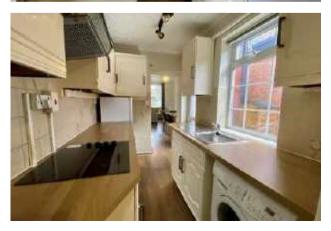

## The Property

\*SEE VIDEO TOUR\* - A garden fronted TWO DOUBLE BEDROOM terrace property enjoying an ideal location on a small CUL-DE-SAC which is within a 'short stroll' of Didsbury Village and the METROLINK. In outline comprising:- Front porch, lounge/dining room extending to 22ft, fitted kitchen with a range of units and the bathroom with white suite on the ground floor, with the first floor giving way to the two good sized double bedrooms. The property is warmed by gas fired central heating, which is further complemented by uPVC double glazing t. In addition to the front garden, there is a small enclosed courtyard to the rear. \*NO ONWARD CHAIN\*

Ladysmith Road, Didsbury M20 6HL Offers in excess of £250,000

- Garden fronted terrace
- Two double bedrooms
- Living room extending to 22ft
- Bathroom with white suite
- Fitted kitchen
- uPVC double glazing
- Gas central heating
- Cul-de-sac location
- Close to Didsbury Village
- No onward chain