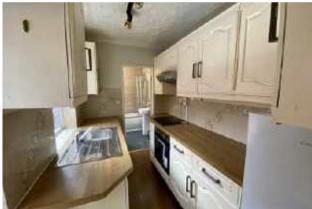

## The Property

\*SEE VIDEO TOUR\* - A garden fronted TWO DOUBLE BEDROOM terrace property enjoying an ideal location on a small CUL-DE-SAC which is within a 'short stroll' of Didsbury Village and the METROLINK. In outline comprising:- Front porch, lounge/dining room extending to 22ft, fitted kitchen with a range of units and the bathroom with white suite on the ground floor, with the first floor giving way to the two good sized double bedrooms. The property is warmed by gas fired central heating, which is further complemented by uPVC double glazing t. In addition to the front garden, there is a small enclosed courtyard to the rear. \*NO ONWARD CHAIN\*

Ladysmith Road, Didsbury M20 6HL Offers in excess of £250,000

- Garden fronted terrace
- Two double bedrooms
- Living room extending to 22ft
- Bathroom with white suite
- Fitted kitchen
- uPVC double glazing
- Gas central heating
- Cul-de-sac location
- Close to Didsbury Village
- No onward chain