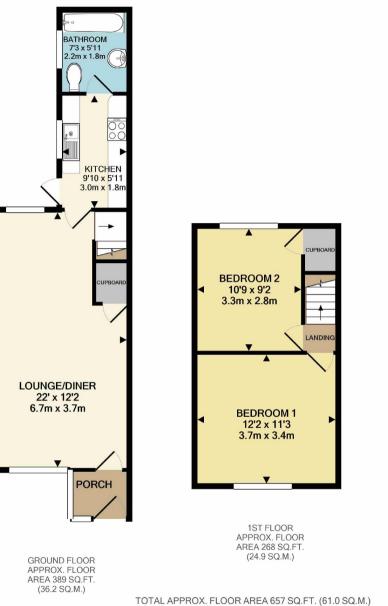

## The Property

\*SEE VIDEO TOUR\* - A garden fronted TWO DOUBLE BEDROOM terrace property enjoying an ideal location on a small CUL-DE-SAC which is within a 'short stroll' of Didsbury Village and the METROLINK. In outline comprising:- Front porch, lounge/dining room extending to 22ft, fitted kitchen with a range of units and the bathroom with white suite on the ground floor, with the first floor giving way to the two good sized double bedrooms. The property is warmed by gas fired central heating, which is further complemented by uPVC double glazing t. In addition to the front garden, there is a small enclosed courtyard to the rear. \*NO ONWARD CHAIN\*

Postcode - M20 6HL EPC Rating - D Floor Area - 657 sq ft Local Authority - Manchester City Council Council Tax - Band B

Measurements are approximate. Not to scale. Illustrative purposes only Made with Metropix ©2020

These particulars are believed to be accurate but they are not guaranteed and do not form a contract. Neither Jordan 757-759 Wilmslow Road, Didsbury Village, Manchester, M20 Fishwick nor the vendor or lessor accept any responsibility in respect of these particulars, which are not intended to be statements or representations of fact and any intending purchaser or lessee must satisfy himself by inspection or otherwise as to the correctness of each of the statements contained in these particulars. Any floorplans on this brochure are for illustrative purposes only and are not necessarily to scale.