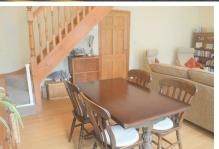

**LOUNGE** 

14'8" x 22'7" (4.49 x 6.90)

**LOG BURNER** 

**KITCHEN** 

10'6" x 9'6" (3.205 x 2.903)

**UTILITY** 

7'10" x 8'9" (2.409 x 2.690)

FIRST FLOOR LANDING