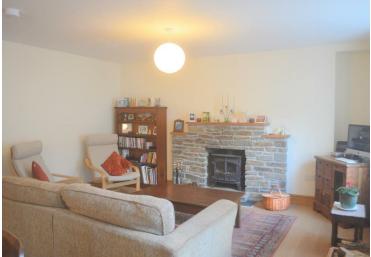

**LOUNGE** 

14'8" x 22'7" (4.49 x 6.90)

**LOG BURNER** 

**KITCHEN** 

10'6" x 9'6" (3.205 x 2.903)

**UTILITY** 

7'10" x 8'9" (2.409 x 2.690)

FIRST FLOOR LANDING