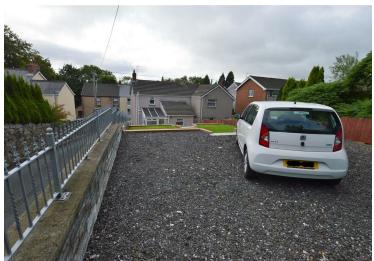

**BEDROOM ONE** 

8'1" x 12'7" (2.486 x 3.849)

**BEDROOM TWO** 

9'9" max x 11'2" max (2.995 max x 3.419 max )

**BATHROOM** 

6'11" x 6'6" (2.115 x 1.982 )

**EXTERNALLY - REAR** 

**OFF ROAD PARKING** 