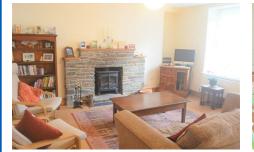

**LOUNGE** 

14'8" x 22'7" (4.49 x 6.90)

**LOG BURNER** 

**KITCHEN** 

10'6" x 9'6" (3.205 x 2.903)

**UTILITY** 

7'10" x 8'9" (2.409 x 2.690)

FIRST FLOOR LANDING