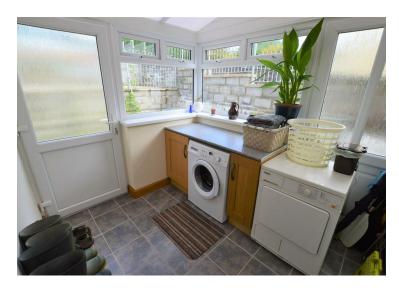

**LOUNGE** 

14'8" x 22'7" (4.49 x 6.90)

**LOG BURNER** 

**KITCHEN** 

10'6" x 9'6" (3.205 x 2.903)

**UTILITY** 

7'10" x 8'9" (2.409 x 2.690)

FIRST FLOOR LANDING