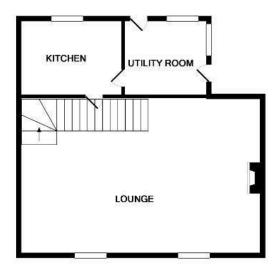

GROUND FLOOR

1ST FLOOR

Whilst every attempt has been made to ensure the accuracy of the floor plan contained here, measurements of doors, windows, rooms and any other items are approximate and no responsibility is taken for any error, omission, or mis-statement. This plan is for illustrative purposes only and should be used as such by any prospective purchaser. The services, systems and appliances shown have not been tested and no guarantee as to their operability or efficiency can be given Made with Metropix @2017

The Agent that goes the Extra Mile

Page 4 Page 1

\*\*\*https://vimeo.com/486338637\*\*\* A charming and well presented, two bedroom semi-detached house set in the village of Brynamman. It has to be viewed to be believed --- Please don't let this opportunity to purchase an outstanding property pass you by. The beautifully presented property comprises of Ground Floor: lounge, kitchen, and utility. First Floor: landing, two bedrooms and bathroom. Externally Paved patio area with steps leading up to lawn garden with off road parking and garage to rear.\* INTERNAL VIEWING HIGHLY RECOMMENDED \* EPC Rating: D

**LOUNGE** 

14'8" x 22'7" (4.49 x 6.90)

**LOG BURNER** 

**KITCHEN** 

10'6" x 9'6" (3.205 x 2.903)

**UTILITY** 

7'10" x 8'9" (2.409 x 2.690)

FIRST FLOOR LANDING