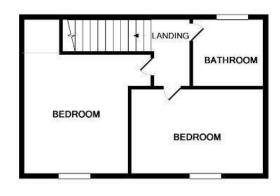

GROUND FLOOR

1ST FLOOR

Whilst every attempt has been made to ensure the accuracy of the floor plan contained here, measurements of doors, windows, rooms and any other items are approximate and no responsibility is taken for any error, omission, or mis-statement. This plan is for illustrative purposes only and should be used as such by any prospective purchaser. The services, systems and appliances shown have not been tested and no guarantee as to their operability or efficiency can be given Made with Metropix @2017

The Agent that goes the Extra Mile

Page 4 Page 1

\*\*\*https://vimeo.com/486338637\*\*\* A charming and well presented, two bedroom semi-detached house set in the village of Brynamman. It has to be viewed to be believed --- Please don't let this opportunity to purchase an outstanding property pass you by. The beautifully presented property comprises of Ground Floor: lounge, kitchen, and utility. First Floor: landing, two bedrooms and bathroom. Externally Paved patio area with steps leading up to lawn garden with off road parking and garage to rear.\* INTERNAL VIEWING HIGHLY RECOMMENDED \* EPC Rating: D

**BEDROOM ONE** 

8'1" x 12'7" (2.486 x 3.849)

**BEDROOM TWO** 

9'9" max x 11'2" max (2.995 max x 3.419 max )

**BATHROOM** 

6'11" x 6'6" (2.115 x 1.982 )

**EXTERNALLY - REAR** 

**OFF ROAD PARKING** 