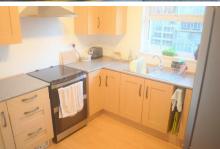

**LOUNGE** 

14'8" x 22'7" (4.49 x 6.90)

**LOG BURNER** 

**KITCHEN** 

10'6" x 9'6" (3.205 x 2.903)

**UTILITY** 

7'10" x 8'9" (2.409 x 2.690)

FIRST FLOOR LANDING