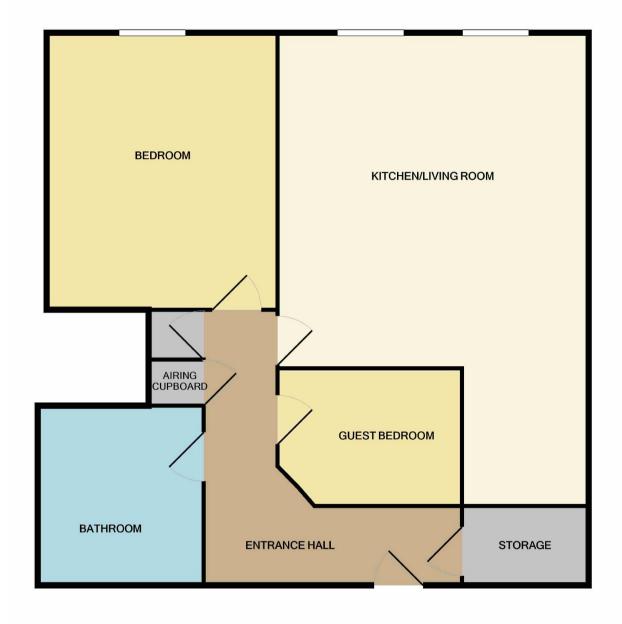

## The Property

Online Viewing Tour or Physical Viewing Available - https://www.youtube.com/watch?v=lkSkLcQYwFc

 $EWS1\ available/Mortgage\ buyers\ invited.$ 

Jordan Fishwick are pleased to offer for sale this stunning larger than average TWO BEDROOM apartment in Granby House, Granby Village, M1. The apartment is located on the 1st floor of this stunning converted building with lift access to all floors and boasts 871 sq ft of stunning accommodation. The apartment briefly comprises of: entrance hall, large open plan living room/kitchen, two bedrooms, main bathroom and two storage cupboards in the hallway. The property is immaculately presented throughout and has had an update to

Postcode - M1 7AR

EPC Rating - E

Floor Area - 871 sq ft

Local Authority - Manchester Council

Council Tax - Band B

Measurements are approximate. Not to scale. Illustrative purposes only Made with Metropix ©2020

These particulars are believed to be accurate but they are not guaranteed and do not form a contract. Neither Jordan Fishwick nor the vendor or lessor accept any responsibility in respect of these particulars, which are not intended to be statements or representations of fact and any intending purchaser or lessee must satisfy himself by inspection or otherwise as to the correctness of each of the statements contained in these particulars. Any floorplans on this brochure are for illustrative purposes only and are not necessarily to scale.