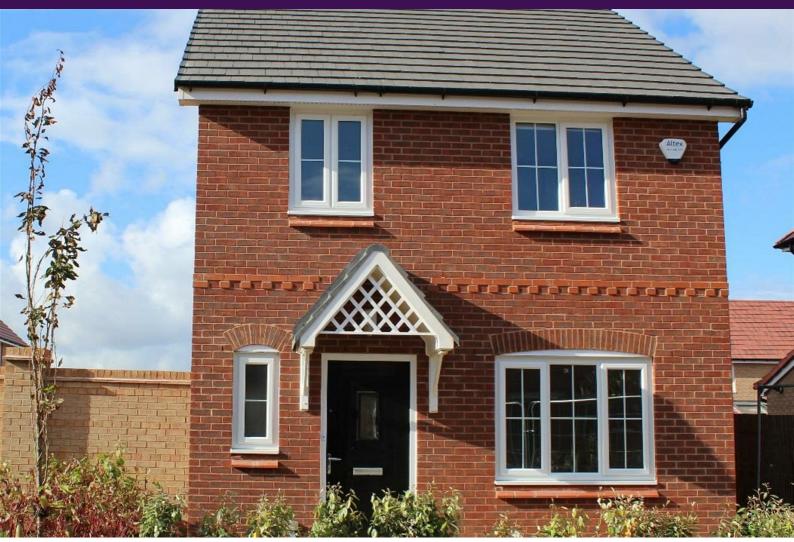

The Lyn combines contemporary living with a traditional family-friendly feel. Walking straight in to the hallway, you will find a large, comfortable living room and a handy WC. Down the hallway is the welcoming open-plan kitchen and dining area, which runs the entire width of the house. French windows lead you out into the private garden, a lovely space for those summer parties and gatherings. There's storage downstairs too.

Upstairs, you'll find the master bedroom with fitted wardrobes, a double bedroom and two single bedrooms. The sizeable bathroom comes with separate bath and shower. Modern and energy-efficient, the Lyn is designed and built to high standards with beautiful flooring throughout and fitted alarm systems for your security and peace of mind.