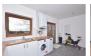

### **Kitchen Diner**

16'3" x 9'3" (4.96 x 2.82)

Contemporary kitchen with new flooring, feature tall radiator, PVCu windows, patio doors to the garden and with space for a dining table. Also comprising a range of wall & base units in gloss white, with laminate worktop and stainless steel sink.