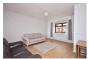

## **Living Room**

16'2" x 15'2" widest (4.95 x 4.64 widest)

Featuring laminate flooring, PVCu windows to the front aspect, radiator and door through to the kitchen diner.