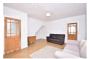

## **Living Room**

16'2" x 15'2" widest (4.95 x 4.64 widest)

Featuring laminate flooring, PVCu windows to the front aspect, radiator and door through to the kitchen diner.