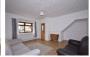

## **Living Room**

16'2" x 15'2" widest (4.95 x 4.64 widest)

Featuring laminate flooring, PVCu windows to the front aspect, radiator and door through to the kitchen diner.