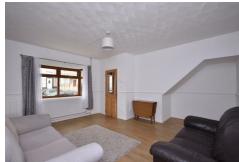

## **Living Room**

16'2" x 15'2" widest (4.95 x 4.64 widest)

Featuring laminate flooring, PVCu windows to the front aspect, radiator and door through to the kitchen diner.