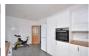

### **Kitchen Diner**

16'3" x 9'3" (4.96 x 2.82)

Contemporary kitchen with new flooring, feature tall radiator, PVCu windows, patio doors to the garden and with space for a dining table. Also comprising a range of wall & base units in gloss white, with laminate worktop and stainless steel sink.