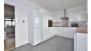

### **Kitchen Diner**

16'3" x 9'3" (4.96 x 2.82)

Contemporary kitchen with new flooring, feature tall radiator, PVCu windows, patio doors to the garden and with space for a dining table. Also comprising a range of wall & base units in gloss white, with laminate worktop and stainless steel sink.