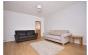

Featuring both a MODERN KITCHEN DINER with space for a dining table and a CONTEMPORARY BATHROOM.

PATIO DOORS open out into the GARDEN from the KITCHEN DINER and PARTIAL SEA VIEWS are present from the MAIN BEDROOM. Externally, the property features a neat front yard and rear garden with PATIO AREA & LAWN.

## **Living Room**

16'2" x 15'2" widest (4.95 x 4.64 widest)

Featuring laminate flooring, PVCu windows to the front aspect, radiator and door through to the kitchen diner.