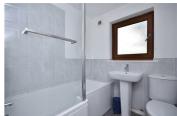

#### **Bathroom**

6'2" x 6'1" (1.88 x 1.87)

Modern bathroom with new vinyl flooring, heated towel rail, PVCu windows, shower over bath, sink & WC.