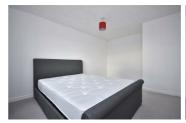

#### **Bedroom One**

14'1" × 9'9" (4.31 × 2.98)

Main bedroom featuring fitted carpet, radiator and PVCu windows to the rear aspect & views towards the sea.

## **Bedroom Two**

10'6" x 7'9" (3.22 x 2.38)

Second double bedroom comprising fitted carpet, radiator and PVCu windows to the front aspect.

## **Bedroom Three**

8'2" x 7'8" (2.50 x 2.34)

Third bedroom with fitted carpet, radiator and PVCu windows to the front aspect.