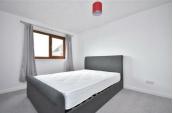

#### **Bedroom One**

14'1" × 9'9" (4.31 × 2.98)

Main bedroom featuring fitted carpet, radiator and PVCu windows to the rear aspect & views towards the sea.

## **Bedroom Two**

10'6" x 7'9" (3.22 x 2.38)

Second double bedroom comprising fitted carpet, radiator and PVCu windows to the front aspect.

## **Bedroom Three**

8'2" x 7'8" (2.50 x 2.34)

Third bedroom with fitted carpet, radiator and PVCu windows to the front aspect.