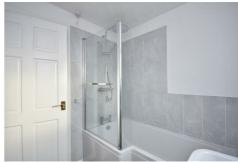

#### **Bathroom**

6'2" x 6'1" (1.88 x 1.87)

Modern bathroom with new vinyl flooring, heated towel rail, PVCu windows, shower over bath, sink & WC.