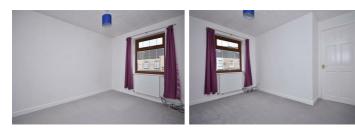

#### **Bedroom One**

14'1" × 9'9" (4.31 × 2.98)

Main bedroom featuring fitted carpet, radiator and PVCu windows to the rear aspect & views towards the sea.

## **Bedroom Two**

10'6" x 7'9" (3.22 x 2.38)

Second double bedroom comprising fitted carpet, radiator and PVCu windows to the front aspect.

## **Bedroom Three**

8'2" x 7'8" (2.50 x 2.34)

Third bedroom with fitted carpet, radiator and PVCu windows to the front aspect.