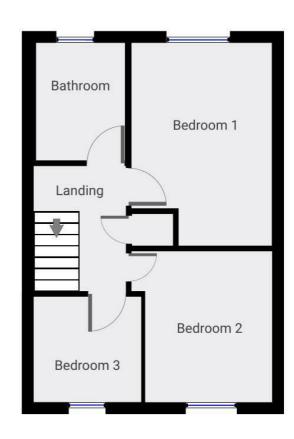

## Landing

10'8" x 3'2" (3.26 x 0.98)

With fitted carpet, loft hatch and built in storage cupboard.

#### **Bathroom**

6'2" x 6'1" (1.88 x 1.87)

Modern bathroom with new vinyl flooring, heated towel rail, PVCu windows, shower over bath, sink & WC.

#### **Bedroom One**

14'1" × 9'9" (4.31 × 2.98)

Main bedroom featuring fitted carpet, radiator and PVCu windows to the rear aspect & views towards the sea.

## **Bedroom Two**

10'6" x 7'9" (3.22 x 2.38)

Second double bedroom comprising fitted carpet, radiator and PVCu windows to the front aspect.

## **Bedroom Three**

8'2" x 7'8" (2.50 x 2.34)

Third bedroom with fitted carpet, radiator and PVCu windows to the front aspect.