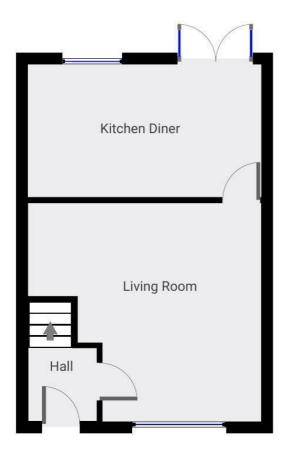

## **Entrance Hallway**

5'4" x 4'9" (1.63 x 1.45)

Comprising PVCu wood effect external door, laminate flooring, radiator and internal part glazed door to the living room.

## **Living Room**

16'2" x 15'2" widest (4.95 x 4.64 widest)

Featuring laminate flooring, PVCu windows to the front aspect, radiator and door through to the kitchen diner.

### **Kitchen Diner**

16'3" x 9'3" (4.96 x 2.82)

Contemporary kitchen with new flooring, feature tall radiator, PVCu windows, patio doors to the garden and with space for a dining table. Also comprising a range of wall & base units in gloss white, with laminate worktop and stainless steel sink.