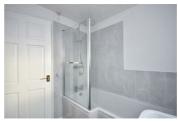

#### **Bathroom**

6'2" x 6'1" (1.88 x 1.87)

Modern bathroom with new vinyl flooring, heated towel rail, PVCu windows, shower over bath, sink & WC.