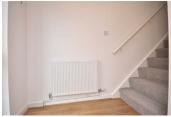

## Landing

10'8" x 3'2" (3.26 x 0.98)

With fitted carpet, loft hatch and built in storage cupboard.