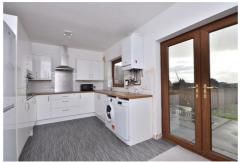

### **Kitchen Diner**

16'3" x 9'3" (4.96 x 2.82)

Contemporary kitchen with new flooring, feature tall radiator, PVCu windows, patio doors to the garden and with space for a dining table. Also comprising a range of wall & base units in gloss white, with laminate worktop and stainless steel sink.