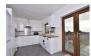

### **Kitchen Diner**

16'3" x 9'3" (4.96 x 2.82)

Contemporary kitchen with new flooring, feature tall radiator, PVCu windows, patio doors to the garden and with space for a dining table. Also comprising a range of wall & base units in gloss white, with laminate worktop and stainless steel sink.