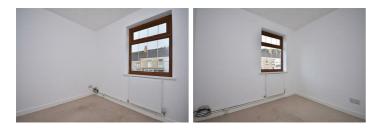

#### **Bedroom One**

14'1" × 9'9" (4.31 × 2.98)

Main bedroom featuring fitted carpet, radiator and PVCu windows to the rear aspect & views towards the sea.

## **Bedroom Two**

10'6" x 7'9" (3.22 x 2.38)

Second double bedroom comprising fitted carpet, radiator and PVCu windows to the front aspect.

## **Bedroom Three**

8'2" x 7'8" (2.50 x 2.34)

Third bedroom with fitted carpet, radiator and PVCu windows to the front aspect.