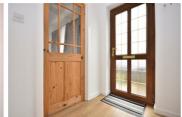

## **Entrance Hallway**

5'4" x 4'9" (1.63 x 1.45)

Comprising PVCu wood effect external door, laminate flooring, radiator and internal part glazed door to the living room.