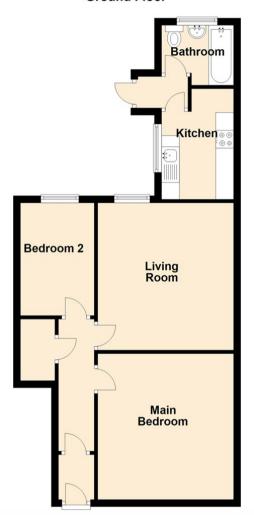

## **Ground Floor**

Living Room 13'6" x 12'5" (4.13 x 3.81)

Kitchen 10'2" x 6'7" (3.10 x 2.02)

Bedroom One 13'5" x 12'5" (4.09 x 3.81)

Bedroom Two 10'4" x 6'9" (3.16 x 2.07)

| Gosforth                   | 0191 236 2070 |
|----------------------------|---------------|
| Newcastle                  | 0191 284 4050 |
| Forest Hall                | 0191 605 3134 |
| High Heaton                | 0191 270 1122 |
| Low Fell                   | 0191 487 0800 |
| Tynemouth                  | 0191 257 2000 |
| Whitley Bay                | 0191 251 3000 |
| Property Management Centre | 0191 236 2680 |
|                            |               |