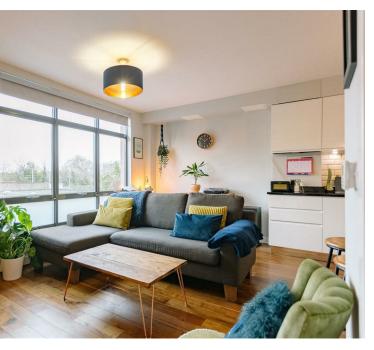

#### > EXPANSIVE WINDOWS

> OPEN PLAN LOUNGE/KITCHEN WITH WOODEN FLOORBOARDS

An exceptionally bright and flawlessly finished one bedroom apartment. A commuters dream, as you'll be situated practically next door to Finsbury Park Station.

This well proportioned property sits in the heart of Stroud Green, overlooking the nearby park from its expansive windows. The current owners have lovingly designed the space with expert precision. Upon entering the property there is a wide hallway with fitted storage space.