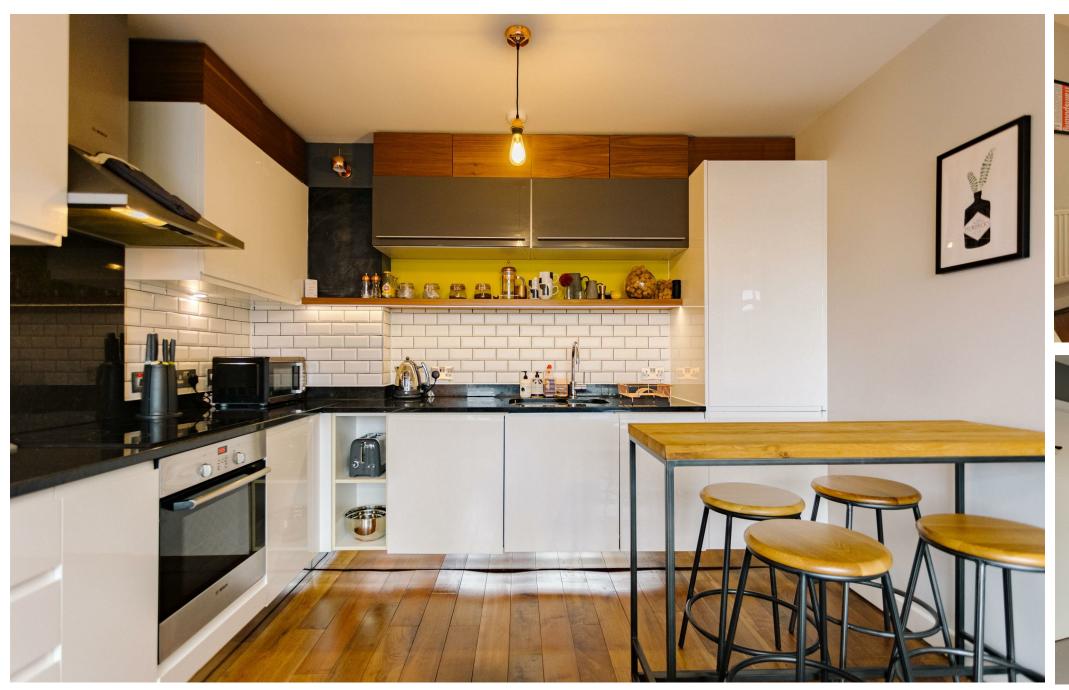

#### > EXPANSIVE WINDOWS

> OPEN PLAN LOUNGE/KITCHEN WITH WOODEN FLOORBOARDS

An exceptionally bright and flawlessly finished one bedroom apartment. A commuters dream, as you'll be situated practically next door to Finsbury Park Station.

This well proportioned property sits in the heart of Stroud Green, overlooking the nearby park from its expansive windows. The current owners have lovingly designed the space with expert precision. Upon entering the property there is a wide hallway with fitted storage space.