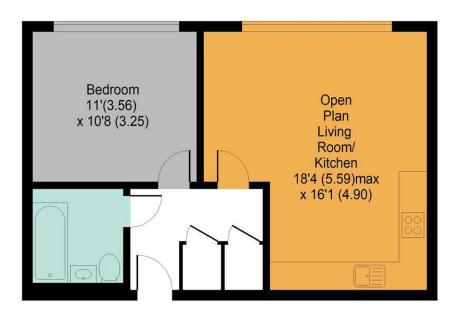

## Vista House, Stroud Green Road,

APPROX. GROSS INTERNAL FLOOR AREA 504 SQ FT / 46.8 SQ M

Whilst every attempt has been made to ensure the accuracy of the floor plan contained here, measurements of doors, windows and rooms are approximate and no responsibility is taken for any error, omission or misstatement. These plans are for representative purposes only as defined by the RICS code of Measuring Practice and should be used as such by any prospective purchaser. Specifically no guarantee is given on the total square footage of the property if quoted on this plan. Any figure given is for initial guidance only and should not be relied on as basis of valuation.

## KEY FEATURES

- I BEDROOM CONTEMPORARY
  APARTMENT
- A COMMUTER'S DREAM (FINSBURY PARK STATION 0.1 MILES)
- EXPANSIVE WINDOWS
- BEAUTIFULLY DESIGNED
  THROUGHOUT
- PLENTIFUL BUILT-IN STORAGE
- OPEN PLAN LOUNGE/KITCHEN
  WITH WOODEN FLOORBOARDS