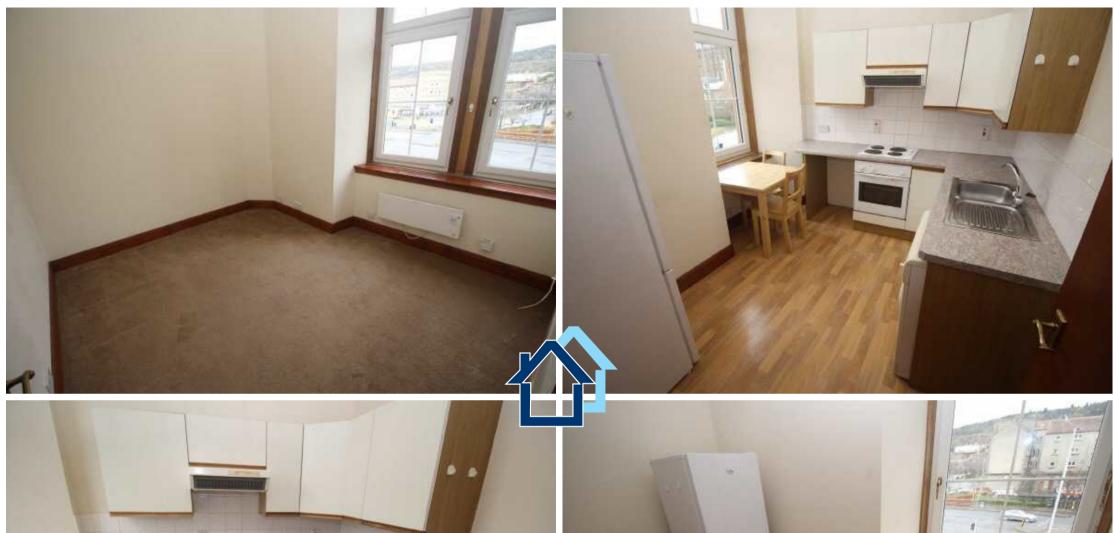

The accommodation is available unfurnished and comprises: Entrance Hall, Lounge, fitted Kitchen with electric hob and oven, washing machine and fridge, spacious double bedroom and Shower Room with new 3 piece suite comprising: w.c., wash hand basin and shower cubicle with electric shower.

Living Room 10'08 x 9'09 (3.25m x 2.97m)

Bedroom 1 14'08 x 8'03 (4.47m x 2.51m)

Kitchen 10'05 x 7'10 (3.18m x 2.39m)