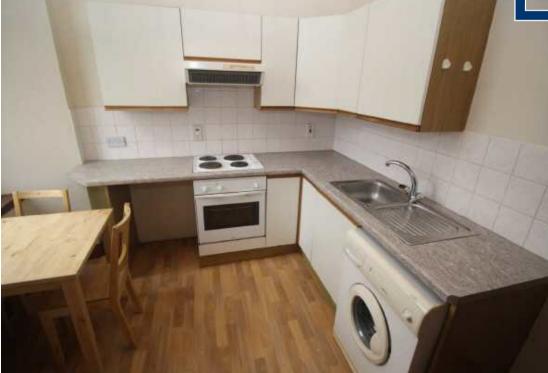

The accommodation is available unfurnished and comprises: Entrance Hall, Lounge, fitted Kitchen with electric hob and oven, washing machine and fridge, spacious double bedroom and Shower Room with new 3 piece suite comprising: w.c., wash hand basin and shower cubicle with electric shower.

Living Room 10'08 x 9'09 (3.25m x 2.97m)

Bedroom 1 14'08 x 8'03 (4.47m x 2.51m)

Kitchen 10'05 x 7'10 (3.18m x 2.39m)