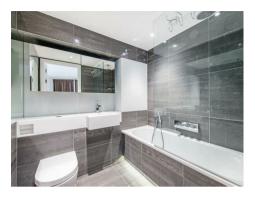

### £585,000

A spacious Manhattan Suite apartment of approx. 439sq.ft (40.80sq.m.) on the 6th floor (with lift) of Riverlight. The property has a double bedroom with a sliding door to an open plan reception room with a smart integrated kitchen, floor to ceiling windows, a luxury bathroom suite and full-width balcony. Riverlight is located on the banks of the River Thames close to Battersea Power Station and residents have the use of some great onsite facilities including a residents health spa with a well-equipped "river view" gymnasium a heated swimming pool, virtual golf, a cinema and digital games room, resident's lounge, business suite and a 24-hour concierge service. The on-site amenities include the Black Cab Coffee Co, Nine Elms Tavern and Waitrose supermarket. Photos are of a similar property in the development.

#### GARTON JONES.COM

9 Albert Embankment London SE1 7SP Lettings: +44 (0) 20 7735 1888 nineelms@gartonjones.com www.gartonjones.com

- · 439sq.ft (40.80sq.m)
- · Manhattan Suite
- · Double Bedroom, Luxury Bathroom
- · 6th Floor
- Open Plan Reception Room with a Smart Integrated Kitchen
- · Balcony
- · 24 Hour Concierge
- Residents Leisure Suite with Gymnasium and Swimming Pool
- · Cinema, Digital Games Room & Lounge
- Walking Distance to Vauxhall Rail/Tube Station & The Beautiful Green Open Spaces of Battersea Park.