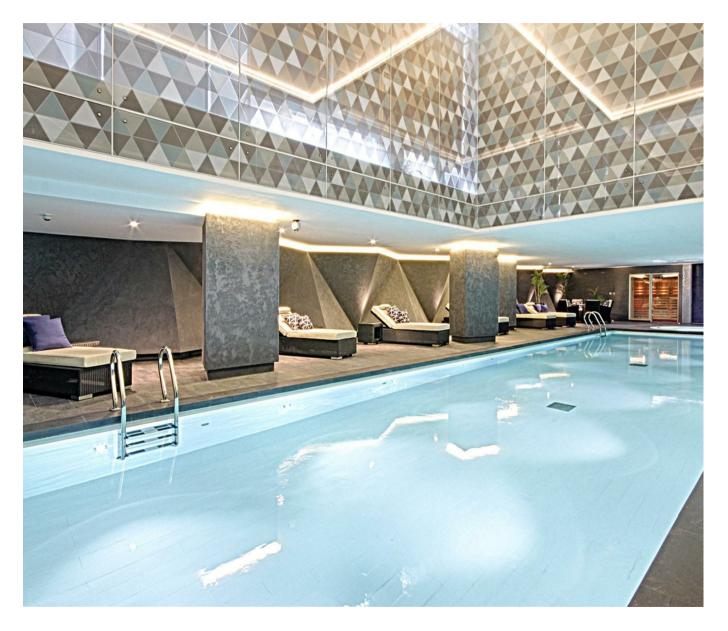

### £585,000

A spacious Manhattan Suite apartment of approx. 439sq.ft (40.80sq.m.) on the 6th floor (with lift) of Riverlight. The property has a double bedroom with a sliding door to an open plan reception room with a smart integrated kitchen, floor to ceiling windows, a luxury bathroom suite and full-width balcony. Riverlight is located on the banks of the River Thames close to Battersea Power Station and residents have the use of some great onsite facilities including a residents health spa with a well-equipped "river view" gymnasium a heated swimming pool, virtual golf, a cinema and digital games room, resident's lounge, business suite and a 24-hour concierge service. The on-site amenities include the Black Cab Coffee Co, Nine Elms Tavern and Waitrose supermarket. Photos are of a similar property in the development.

#### GARTON JONES.COM

9 Albert Embankment London SE1 7SP Lettings: +44 (0) 20 7735 1888 nineelms@gartonjones.com www.gartonjones.com

- · 439sq.ft (40.80sq.m)
- · Manhattan Suite
- · Double Bedroom, Luxury Bathroom
- · 6th Floor
- Open Plan Reception Room with a Smart Integrated Kitchen
- · Balcony
- · 24 Hour Concierge
- Residents Leisure Suite with Gymnasium and Swimming Pool
- · Cinema, Digital Games Room & Lounge
- Walking Distance to Vauxhall Rail/Tube Station & The Beautiful Green Open Spaces of Battersea Park.