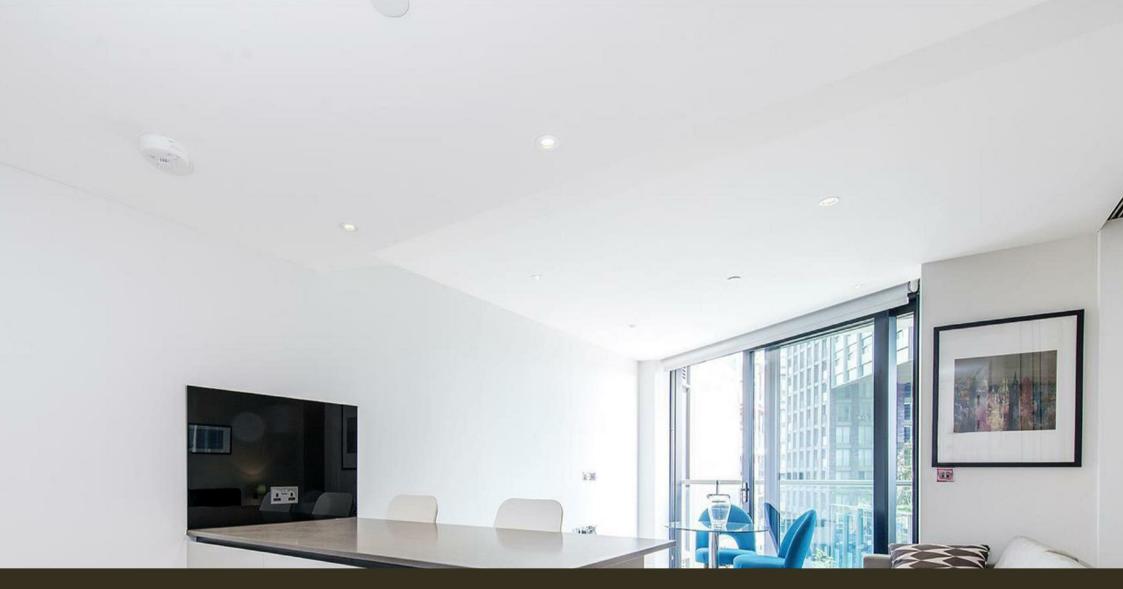

### £585,000

A spacious Manhattan Suite apartment of approx. 439sq.ft (40.80sq.m.) on the 6th floor (with lift) of Riverlight. The property has a double bedroom with a sliding door to an open plan reception room with a smart integrated kitchen, floor to ceiling windows, a luxury bathroom suite and full-width balcony. Riverlight is located on the banks of the River Thames close to Battersea Power Station and residents have the use of some great onsite facilities including a residents health spa with a well-equipped "river view" gymnasium a heated swimming pool, virtual golf, a cinema and digital games room, resident's lounge, business suite and a 24-hour concierge service. The on-site amenities include the Black Cab Coffee Co, Nine Elms Tavern and Waitrose supermarket. Photos are of a similar property in the development.