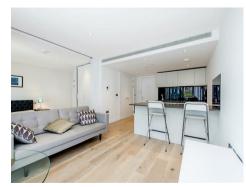

### £585,000

A spacious Manhattan Suite apartment of approx. 439sq.ft (40.80sq.m.) on the 6th floor (with lift) of Riverlight. The property has a double bedroom with a sliding door to an open plan reception room with a smart integrated kitchen, floor to ceiling windows, a luxury bathroom suite and full-width balcony. Riverlight is located on the banks of the River Thames close to Battersea Power Station and residents have the use of some great onsite facilities including a residents health spa with a well-equipped "river view" gymnasium a heated swimming pool, virtual golf, a cinema and digital games room, resident's lounge, business suite and a 24-hour concierge service. The on-site amenities include the Black Cab Coffee Co, Nine Elms Tavern and Waitrose supermarket. Photos are of a similar property in the development.

#### GARTON JONES.COM

9 Albert Embankment London SE1 7SP Lettings: +44 (0) 20 7735 1888 nineelms@gartonjones.com www.gartonjones.com

- · 439sq.ft (40.80sq.m)
- · Manhattan Suite
- · Double Bedroom, Luxury Bathroom
- · 6th Floor
- Open Plan Reception Room with a Smart Integrated Kitchen
- · Balcony
- · 24 Hour Concierge
- Residents Leisure Suite with Gymnasium and Swimming Pool
- · Cinema, Digital Games Room & Lounge
- Walking Distance to Vauxhall Rail/Tube Station & The Beautiful Green Open Spaces of Battersea Park.