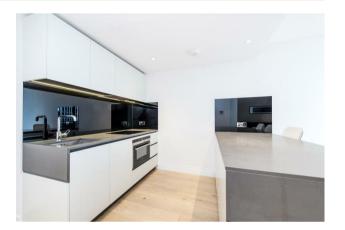

### £585,000

A spacious Manhattan Suite apartment of approx. 439sq.ft (40.80sq.m.) on the 6th floor (with lift) of Riverlight. The property has a double bedroom with a sliding door to an open plan reception room with a smart integrated kitchen, floor to ceiling windows, a luxury bathroom suite and full-width balcony. Riverlight is located on the banks of the River Thames close to Battersea Power Station and residents have the use of some great onsite facilities including a residents health spa with a well-equipped "river view" gymnasium a heated swimming pool, virtual golf, a cinema and digital games room, resident's lounge, business suite and a 24-hour concierge service. The on-site amenities include the Black Cab Coffee Co, Nine Elms Tavern and Waitrose supermarket. Photos are of a similar property in the development.