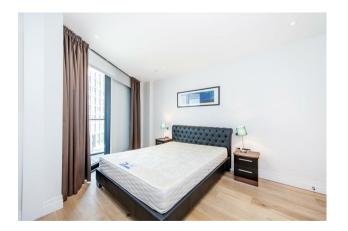

### £585,000

A spacious Manhattan Suite apartment of approx. 439sq.ft (40.80sq.m.) on the 6th floor (with lift) of Riverlight. The property has a double bedroom with a sliding door to an open plan reception room with a smart integrated kitchen, floor to ceiling windows, a luxury bathroom suite and full-width balcony. Riverlight is located on the banks of the River Thames close to Battersea Power Station and residents have the use of some great onsite facilities including a residents health spa with a well-equipped "river view" gymnasium a heated swimming pool, virtual golf, a cinema and digital games room, resident's lounge, business suite and a 24-hour concierge service. The on-site amenities include the Black Cab Coffee Co, Nine Elms Tavern and Waitrose supermarket. Photos are of a similar property in the development.