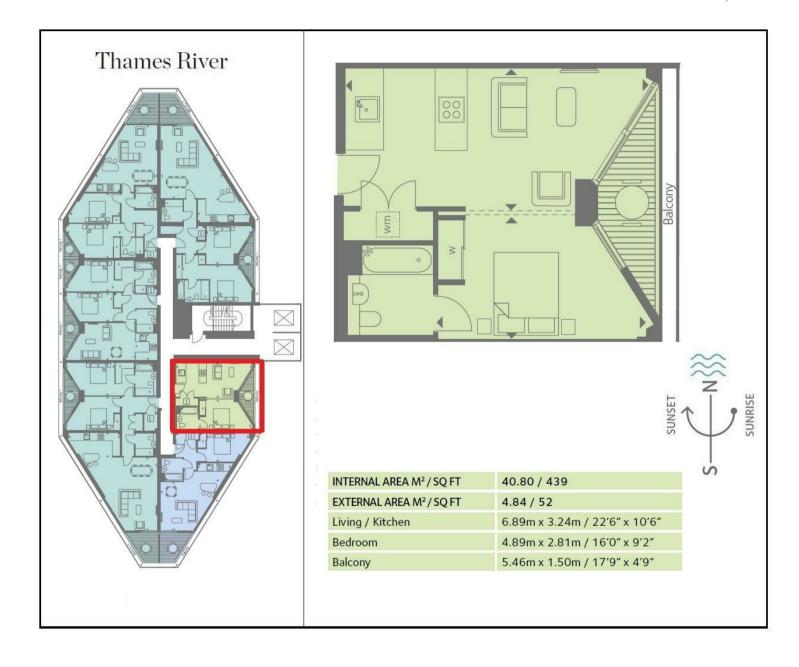

### £585,000

A spacious Manhattan Suite apartment of approx. 439sq.ft (40.80sq.m.) on the 6th floor (with lift) of Riverlight. The property has a double bedroom with a sliding door to an open plan reception room with a smart integrated kitchen, floor to ceiling windows, a luxury bathroom suite and full-width balcony. Riverlight is located on the banks of the River Thames close to Battersea Power Station and residents have the use of some great onsite facilities including a residents health spa with a well-equipped "river view" gymnasium a heated swimming pool, virtual golf, a cinema and digital games room, resident's lounge, business suite and a 24-hour concierge service. The on-site amenities include the Black Cab Coffee Co, Nine Elms Tavern and Waitrose supermarket. Photos are of a similar property in the development.

#### GARTON JONES.COM

9 Albert Embankment London SE1 7SP Lettings: +44 (0) 20 7735 1888 nineelms@gartonjones.com www.gartonjones.com

- · 439sq.ft (40.80sq.m)
- · Manhattan Suite
- · Double Bedroom, Luxury Bathroom
- · 6th Floor
- Open Plan Reception Room with a Smart Integrated Kitchen
- · Balcony
- · 24 Hour Concierge
- Residents Leisure Suite with Gymnasium and Swimming Pool
- · Cinema, Digital Games Room & Lounge
- Walking Distance to Vauxhall Rail/Tube Station & The Beautiful Green Open Spaces of Battersea Park.