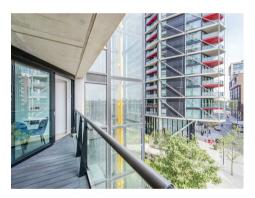

### £585,000

A spacious Manhattan Suite apartment of approx. 439sq.ft (40.80sq.m.) on the 6th floor (with lift) of Riverlight. The property has a double bedroom with a sliding door to an open plan reception room with a smart integrated kitchen, floor to ceiling windows, a luxury bathroom suite and full-width balcony. Riverlight is located on the banks of the River Thames close to Battersea Power Station and residents have the use of some great onsite facilities including a residents health spa with a well-equipped "river view" gymnasium a heated swimming pool, virtual golf, a cinema and digital games room, resident's lounge, business suite and a 24-hour concierge service. The on-site amenities include the Black Cab Coffee Co, Nine Elms Tavern and Waitrose supermarket. Photos are of a similar property in the development.

#### GARTON JONES.COM

9 Albert Embankment London SE1 7SP Lettings: +44 (0) 20 7735 1888 nineelms@gartonjones.com www.gartonjones.com

- · 439sq.ft (40.80sq.m)
- · Manhattan Suite
- · Double Bedroom, Luxury Bathroom
- · 6th Floor
- Open Plan Reception Room with a Smart Integrated Kitchen
- · Balcony
- · 24 Hour Concierge
- Residents Leisure Suite with Gymnasium and Swimming Pool
- · Cinema, Digital Games Room & Lounge
- Walking Distance to Vauxhall Rail/Tube Station & The Beautiful Green Open Spaces of Battersea Park.