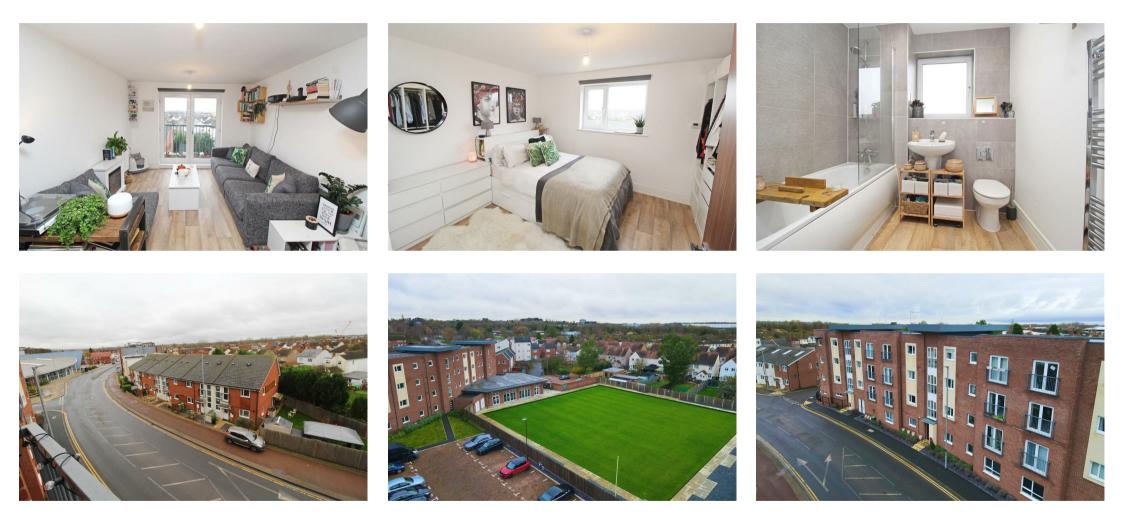

To arrange a viewing please call 01908 675747

Within WALKING DISTANCE of Bletchley Train Station, this INCREDIBLY MODERN TOP FLOOR apartment would make for a GREAT INVESTMENT OPPORTUNITY, or FIRST TIME BUY. Benefits include: FULLY INTEGRATED APPLIANCES and SECURE ALLOCATED PARKING, with local amenities right on your doorstep.

In further detail this immaculately presented top floor apartment consists of a spacious double bedroom, bathroom with three piece suite, open plan living area with integrated appliances, electric fire and balcony views. The property is also within walking distance of Bletchley train station and has allocated parking.

Energy Efficiency Rating: B.

- · Close to Bletchley Station
- Great Investment Potential
- Ideal First Time Buy
- Allocated Parking
- Top Floor Apartment
- Fully Integrated Appliances