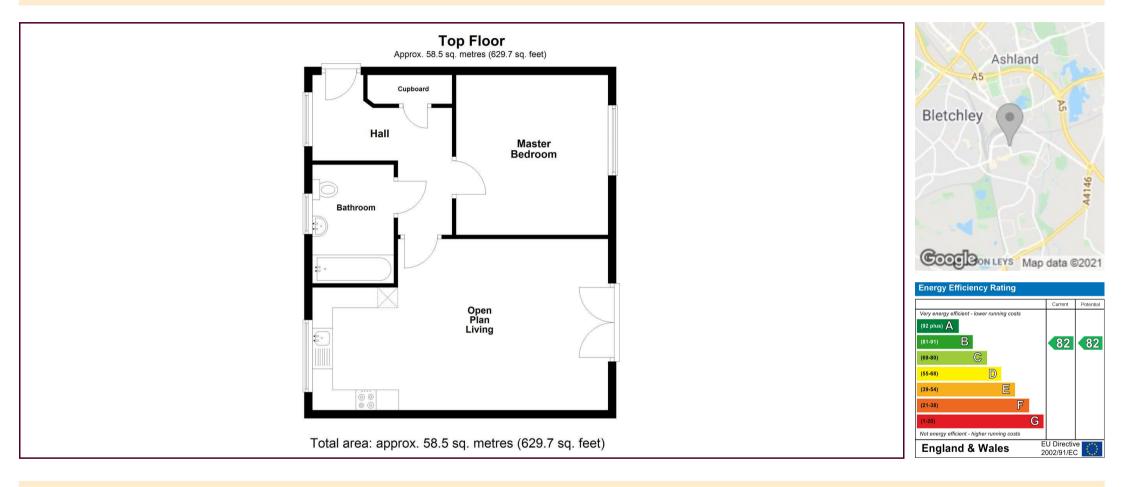

HALL

MASTER BEDROOM 12'11" x 10'11" FAMILY BATHROOM

OPEN PLAN LIVING 23'11" x 13'9"

ALLOCATED PARKING

The mention of any appliances and/or services within these details does not imply they are in full and efficient working order.

Any plans included within these details are a GUIDE TO THE LAYOUT OF THE PROPERTY ONLY and are NOT DRAWN TO SCALE. Dimensions are approximate.