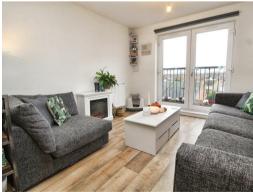

In further detail this immaculately presented top floor apartment consists of a spacious double bedroom, bathroom with three piece suite, open plan living area with integrated appliances, electric fire and balcony views. The property is also within walking distance of Bletchley train station and has allocated parking.

HALL

MASTER BEDROOM 12'11" x 10'11" FAMILY BATHROOM

OPEN PLAN LIVING 23'11" x 13'9"

ALLOCATED PARKING