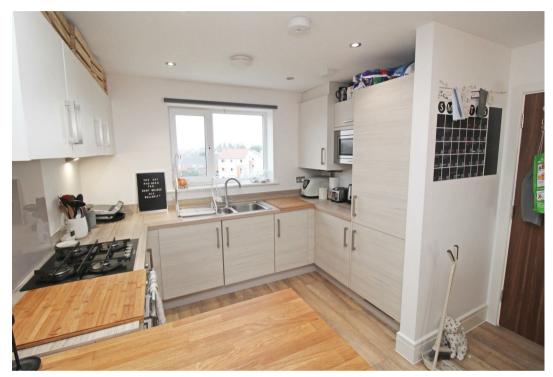

In further detail this immaculately presented top floor apartment consists of a spacious double bedroom, bathroom with three piece suite, open plan living area with integrated appliances, electric fire and balcony views. The property is also within walking distance of Bletchley train station and has allocated parking.