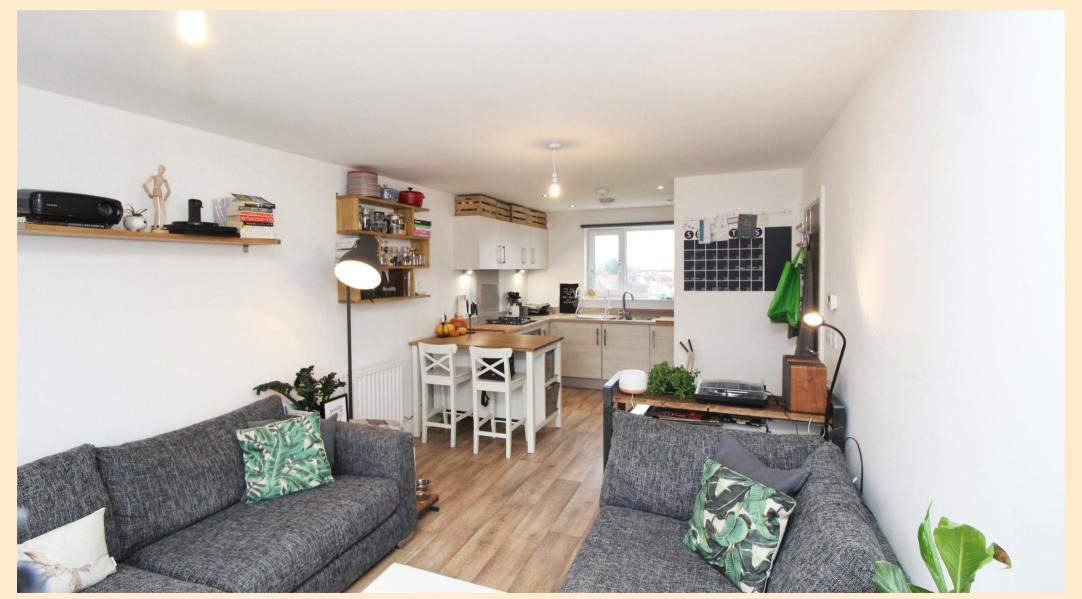

In further detail this immaculately presented top floor apartment consists of a spacious double bedroom, bathroom with three piece suite, open plan living area with integrated appliances, electric fire and balcony views. The property is also within walking distance of Bletchley train station and has allocated parking.

HALL

MASTER BEDROOM 12'11" x 10'11" FAMILY BATHROOM

OPEN PLAN LIVING 23'11" x 13'9"

ALLOCATED PARKING