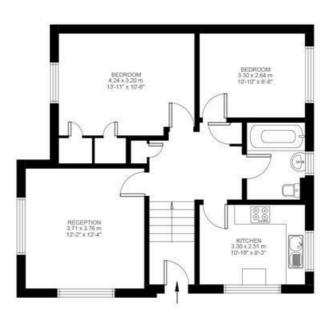

# **Property Details**

This well-proportioned two double bedroom maisonette resides on the popular Endymion road, located just off Brixton Hill and benefitting from an array of local amenities and rapid transport access. The property is wonderfully bright and airy as well as being well designed to maximise space. The separate kitchen has enough space to dine as well as cook, with a charming view over the peaceful and handsome Victorian terraced street. Adjacent, A spacious reception room, ideal for unwinding at the end of the day and perfect for social entertaining. The master bedroom is particularly spacious. The built-in storage provides no need to clog up the room with large wardrobes and this creates a seamless flow of space throughout the tranquil room. The second bedroom is well-proportioned and benefits from a particularly large window, allowing light and air to flood into this versatile space; of course the room is flexible in terms of use, it would be ideal for anyone looking to rent the second room or share with friends however it doubles up as a fabulous home office. The property is completed by a modern, sleek bathroom.

# **Endymion Road**

First Floor