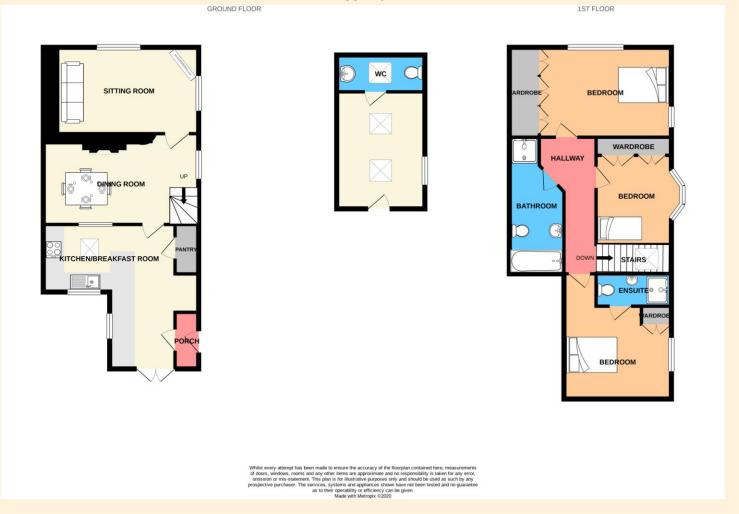

### Floor Plan

KITCHEN 16' 09" x 13' 01" (5.11m x 3.99m)

UTILITY ROOM 3' 05" x 3' 00" (1.04m x 0.91m)

DINING ROOM 16' 07" x 9' 09" (5.05m x 2.97m)

LIVING ROOM 10' 10" x 15' 01" (3.3m x 4.6m)

MASTER BEDROOM 11' 02" x 13' 11" (3.4m x 4.24m)

BEDROOM TWO 9' 07" x 13' 06" (2.92m x 4.11m)

BEDROOM THREE 9' 00" x 9' 04" (2.74m x 2.84m)