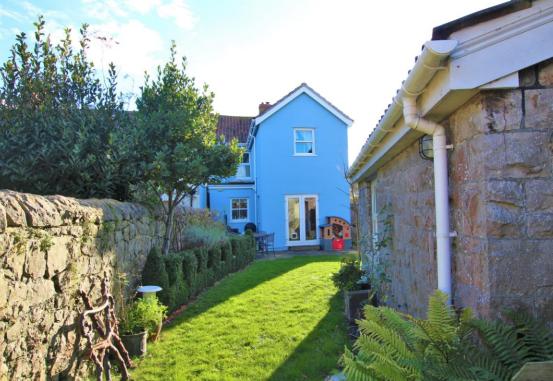

Upstairs you will find a large double bedroom with dual aspect and fitted wardrobes, bedroom two with an en suite shower room and bedroom three with a bay window and gorgeous views.

Outside the property is approached via a gravel drive with parking for two cars and side access to the rear garden. The rear garden is mainly laid to lawn with a patio area and benefits from a southerly aspect. In the garden lies a very handy stone-built home office with a WC and underfloor heating.

- Stone built home office
- · Well proportioned bedrooms
- Walking distance to village amenities

Our vendor says ... It is a lovely quiet location and having the beach and the hillside on our doorstep makes it a wonderful place to live. Waking up to the view of the church from whichever bedroom you are in is a real bonus.