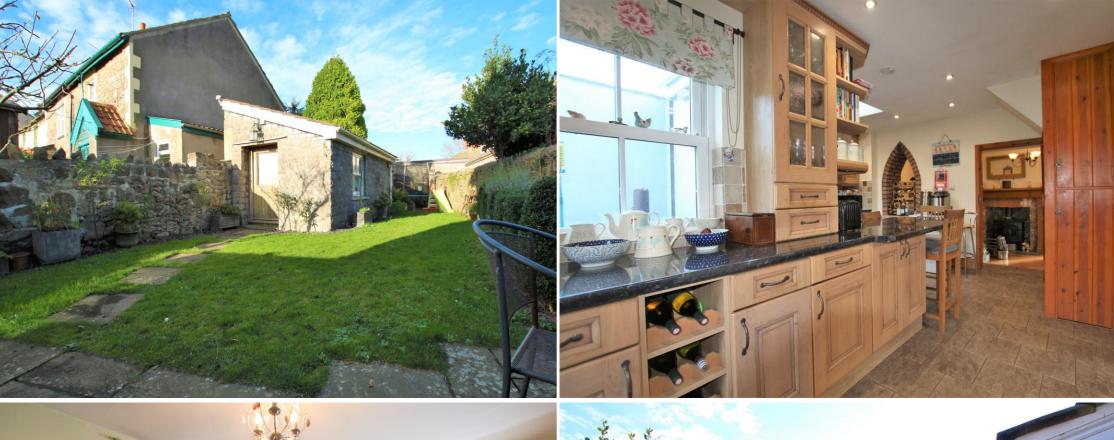

The property benefits from character features and a practical layout. The accommodation briefly comprises an entrance porch leading into the kitchen/breakfast room, utility cupboard, dining/reception room with a log burner and dual aspect sitting room.

Upstairs you will find a large double bedroom with dual aspect and fitted wardrobes, bedroom two with an en suite shower room and bedroom three with a bay window and gorgeous views.

Outside the property is approached via a gravel drive with parking for two cars and side access to the rear garden. The rear garden is mainly laid to lawn with a patio area and benefits from a southerly aspect. In the garden lies a very handy stone-built home office with a WC and underfloor heating.