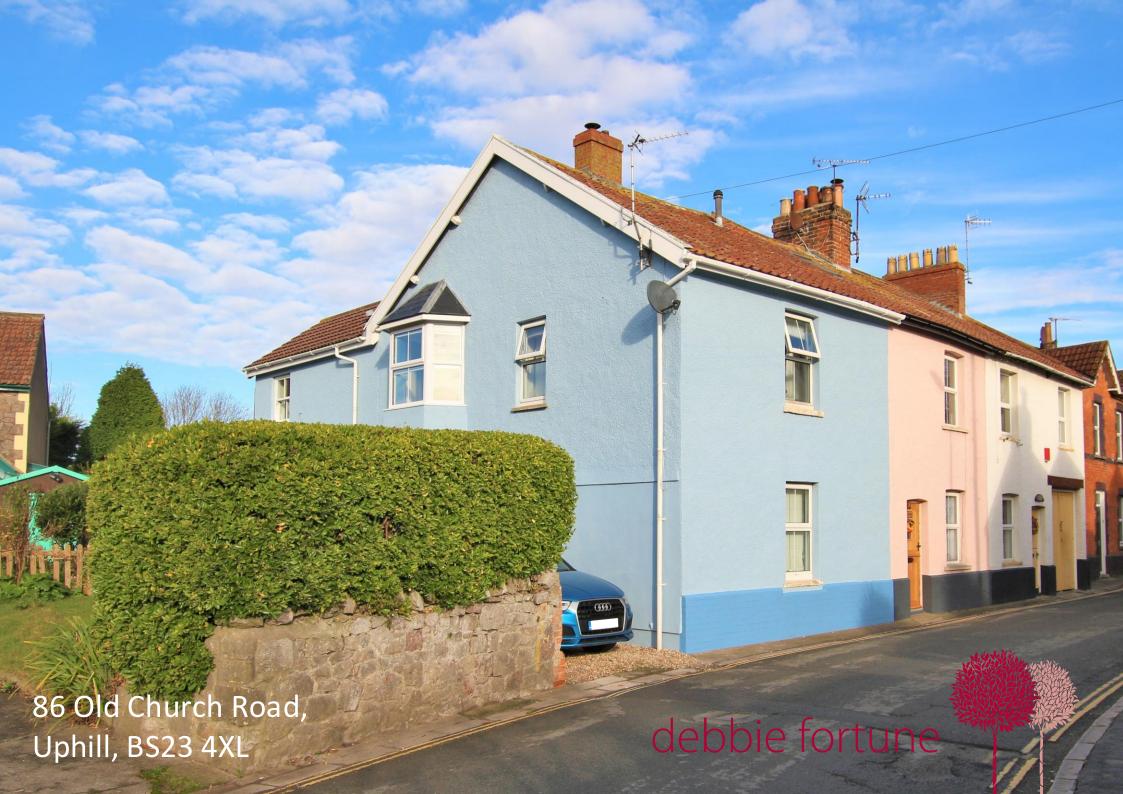

# 86 Old Church Road, Uphill, Weston-super-Mare, BS23 4XL Price: £328,000

- End of terrace three bedroom home
- Off street parking
- Sunny rear garden

#### **DESCRIPTION**

Set in the heart of this ever popular village is this characterful end of terrace home with lovely views of the village church. The property is within walking distance to all village amenities including Uphill Primary School.

#### **DIRECTIONS**

Heading into uphill driving towards the beach, turn right as you pass 'The Dolphin' pub and the property is located on the left hand side about 100 feet down the road. It may be easier to park in the pub car park and walk to the house.