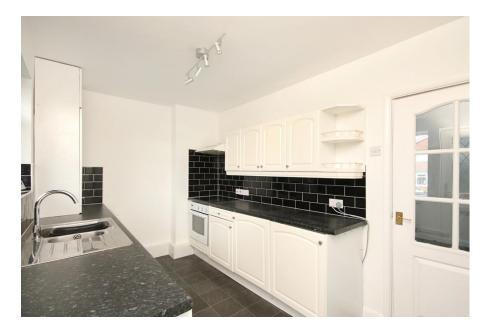

- Two Bedroom Semi Detached House
- Generous Lounge
- Fitted Kitchen With Integrated Cooking Appliances
- Ground Floor WC
- Two Double Bedrooms
- Shower Room With Fitted Three-Piece Suite
- Substantial Private Enclosed Rear Garden
- uPVC Double Glazing, Gas Central Heating
- No On ward Chain
- Energy Rating: TBC, Tenure: Freehold.

## Voted #1 estate agent in the region

In the National Best Estate Agent Guide, supported by Rightmove

Buying for just me, or with my partner...

- Perfect for a first time buyer.

- The property has ample living space on the ground floor with a generous lounge, fitted kitchen and WC.