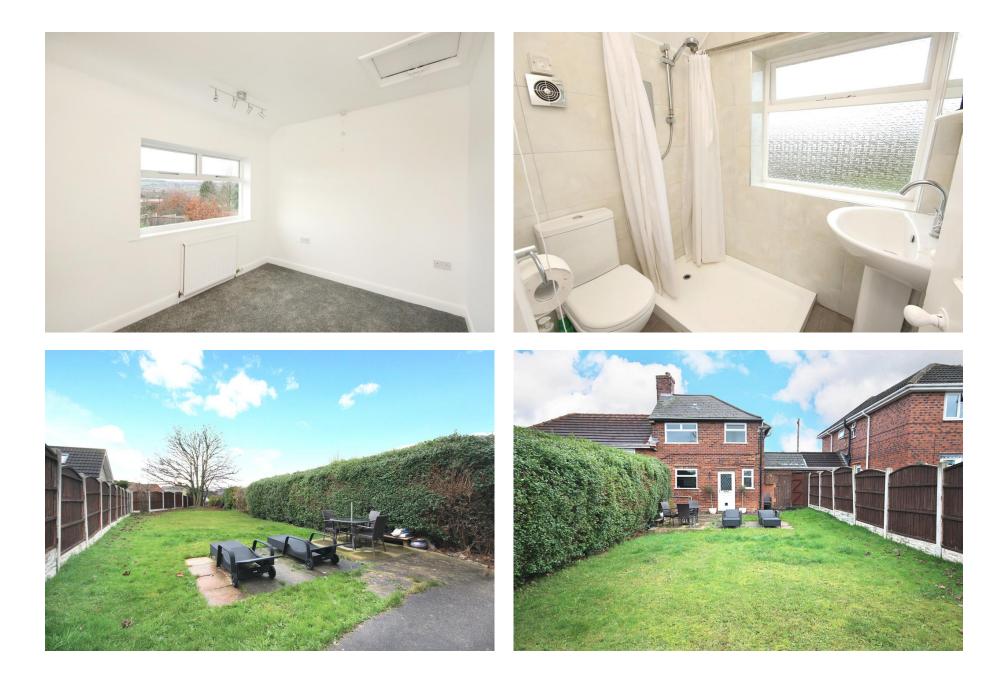

- Two Bedroom Semi Detached House
- Generous Lounge
- Fitted Kitchen With Integrated Cooking Appliances
- Ground Floor WC
- Two Double Bedrooms
- Shower Room With Fitted Three-Piece Suite
- Substantial Private Enclosed Rear Garden
- uPVC Double Glazing, Gas Central Heating
- No On ward Chain
- Energy Rating: TBC, Tenure: Freehold.

- There is a large garden to the rear, great for entertaining family & friends.

This could be an ideal property to downsize...

- Bedrooms are well proportioned, with a modern three-piece shower room on the first floor.