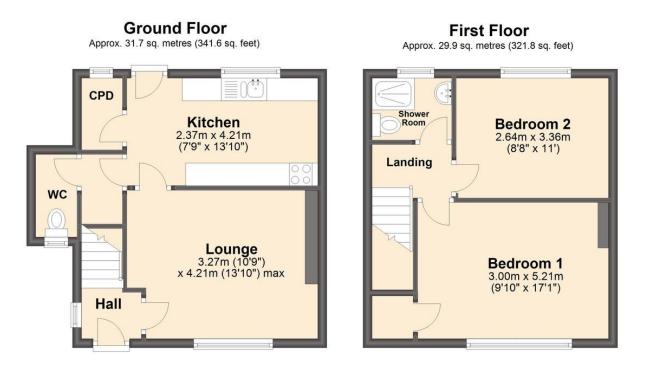

- We think the property could rent for £625 pcm (6.25% yield).

www.redbrik.co.uk sales@redbrik.co.uk lettings@redbrik.co.uk

www.redbrik.co.uk sales@redbrik.co.uk lettings@redbrik.co.uk

Total area: approx. 61.6 sq. metres (663.3 sq. feet)