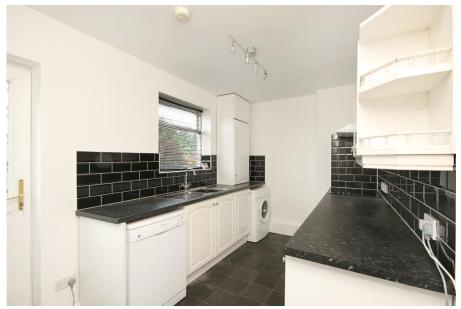

- Two Bedroom Semi Detached House
- Generous Lounge
- Fitted Kitchen With Integrated Cooking Appliances
- Ground Floor WC
- Two Double Bedrooms
- Shower Room With Fitted Three-Piece Suite
- Substantial Private Enclosed Rear Garden
- uPVC Double Glazing, Gas Central Heating
- No On ward Chain
- Energy Rating: TBC, Tenure: Freehold.

## Voted #1 estate agent in the region

In the National Best Estate Agent Guide, supported by Rightmove

Buying for just me, or with my partner...

- Perfect for a first time buyer.

- The property has ample living space on the ground floor with a generous lounge, fitted kitchen and WC.