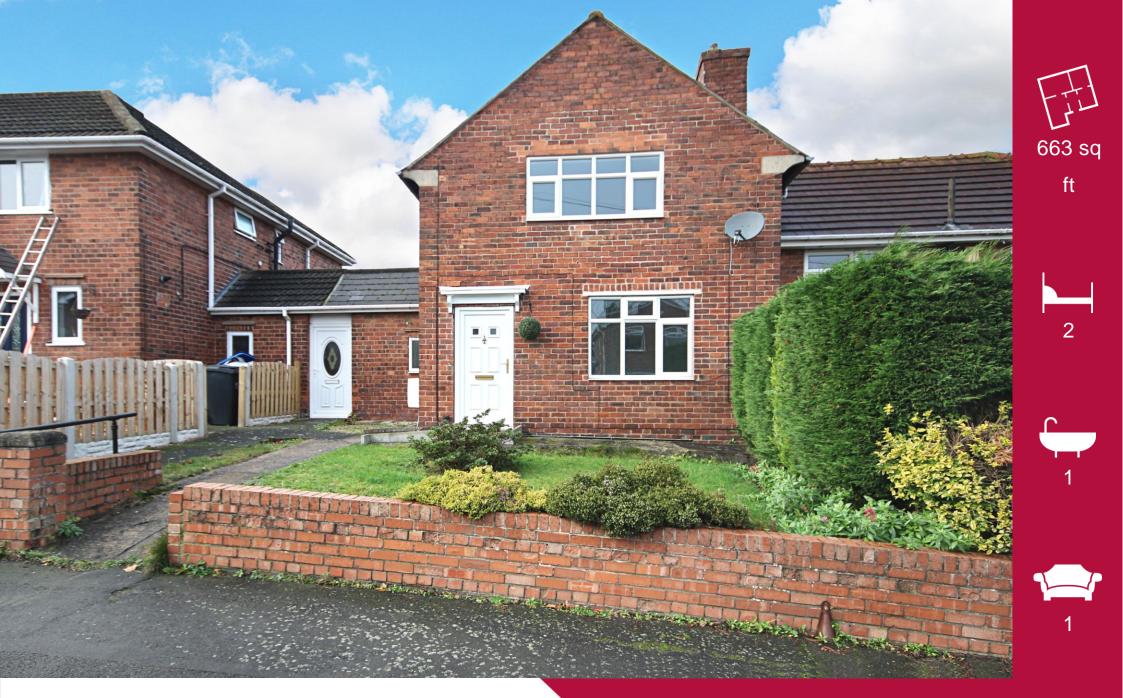

REDBRIK STATE AGENTS
Helping you find your home at... Pine Street, Hollingwood Guide Price £120,000 to £130,000  $\pounds$ 120,000 to  $\pounds$ 130,000 (Guide Price) Is this two bedroom semi-detached house in the sought after suburb of Hollingwood.

- Two Bedroom Semi Detached House
- Generous Lounge
- Fitted Kitchen With Integrated Cooking Appliances
- Ground Floor WC
- Two Double Bedrooms
- Shower Room With Fitted Three-Piece Suite
- Substantial Private Enclosed Rear Garden
- uPVC Double Glazing, Gas Central Heating
- No On ward Chain
- Energy Rating: TBC, Tenure: Freehold.

- We think the property could rent for £625 pcm (6.25% yield).

www.redbrik.co.uk sales@redbrik.co.uk lettings@redbrik.co.uk

www.redbrik.co.uk sales@redbrik.co.uk lettings@redbrik.co.uk

Total area: approx. 61.6 sq. metres (663.3 sq. feet)