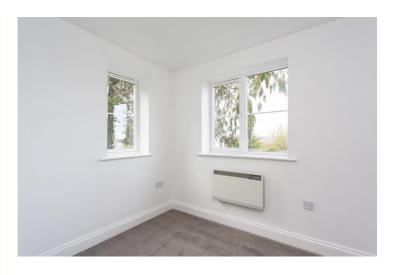

#### **BEDROOM:**

Double glazed windows to back and side, double built in cupboard, storage heater

#### **BEDROOM:**

Double glazed window to front and side, double built in cupboard, storage heater