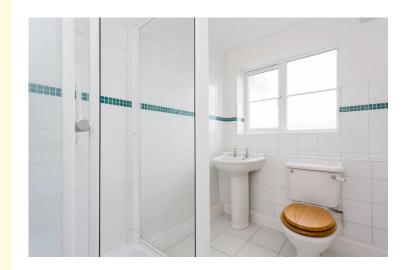

#### **BATHROOM:**

Frosted double glazed window to front, partly tiled walls, WC, wash basin, shower cubicle, tiled floor, wall mounted electric heater.