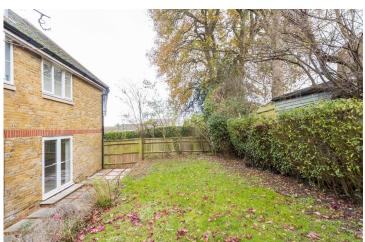

Wall and floor cupboards and drawers, integrated electric oven and 4 ringed hob with overhead extractor hood, space for a fridge freezer, space for a washing machine and tumble drier, sink and drainer with mixer tap, electric wall mounted heater, double glazed window to the front.

#### **BEDROOM:**

Double glazed windows to back and side, double built in cupboard, storage heater

#### **BEDROOM:**

Double glazed window to front and side, double built in cupboard, storage heater

#### **BATHROOM:**

Frosted double glazed window to front, partly tiled walls, WC, wash basin, shower cubicle, tiled floor, wall mounted electric heater.

#### **OUTSIDE:**

Private garden mostly laid to lawn.

#### **TENURE:**

Share of Freehold

#### **VIEWING:**

By appointment Wood and Pilcher 01892 511311











## Approx. Gross Internal Area 676 ft<sup>2</sup> ... 62.8 m<sup>2</sup>

Wood & Pilcher, their clients and any joint agents give notice that: They have no authority to make or give any representations or warranties in relation to the property. Any statements on which a purchaser or Tenant wishes to rely must be checked through their Solicitors or Conveyancers. These Particulars do not form part of any offer or contract and must be independently verified. The text, photographs and floor plans are for guidance only and are not necessarily comprehensive, please also note that not everything in the photographs may be included in the sale. It should not be assumed that the property has necessary planning, Building Regulations or other consents. We have not tested any appliances, servic