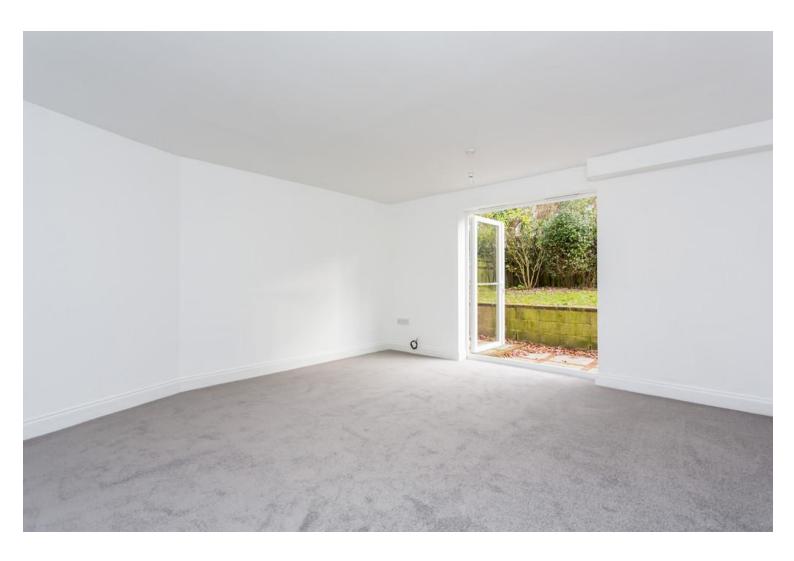

#### LIVING ROOM:

Carpeted, double glazed glass doors leading to patio, storage heater