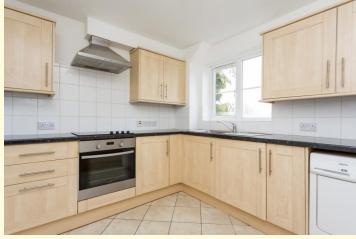

#### KITCHEN:

Wall and floor cupboards and drawers, integrated electric oven and 4 ringed hob with overhead extractor hood, space for a fridge freezer, space for a washing machine and tumble drier, sink and drainer with mixer tap, electric wall mounted heater, double glazed window to the front.