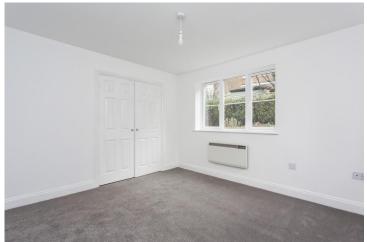

#### **BEDROOM:**

Double glazed windows to back and side, double built in cupboard, storage heater

#### **BEDROOM:**

Double glazed window to front and side, double built in cupboard, storage heater