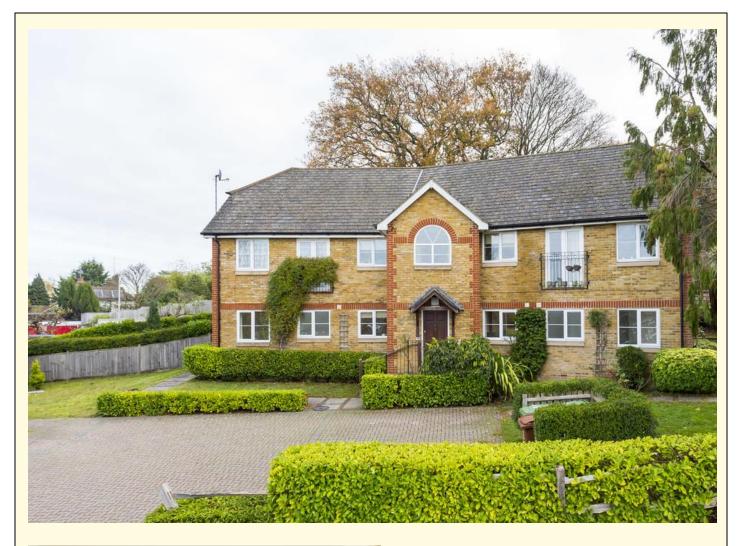

# WOOD & PILCHER

- Two Bedrooms
- Large Private Garden
- Spacious Ground Floor Apartment
- Private Entrance
- Modern Kitchen
- Energy Efficiency: D

**Brook Road, Tunbridge Wells** 

£295,000

### 2 Brookhurst, Brook Road, Tunbridge Wells, TN2 3AE

Light and airy two bedroom ground floor apartment with patio doors allowing direct access on a private garden, a private entrance and allocated parking space. Located in an attractive purpose built block conveniently located within walking distance of the Main Line train station.

A gate leads through pretty gardens to the private entrance of this spacious two bedroom apartment.

Located on the ground floor of this attractive block, it has direct access onto the superb private garden, two good sized bedrooms, a modern bathroom and kitchen and an allocated parking space. We highly recommend an early viewing to fully appreciate this great apartment.