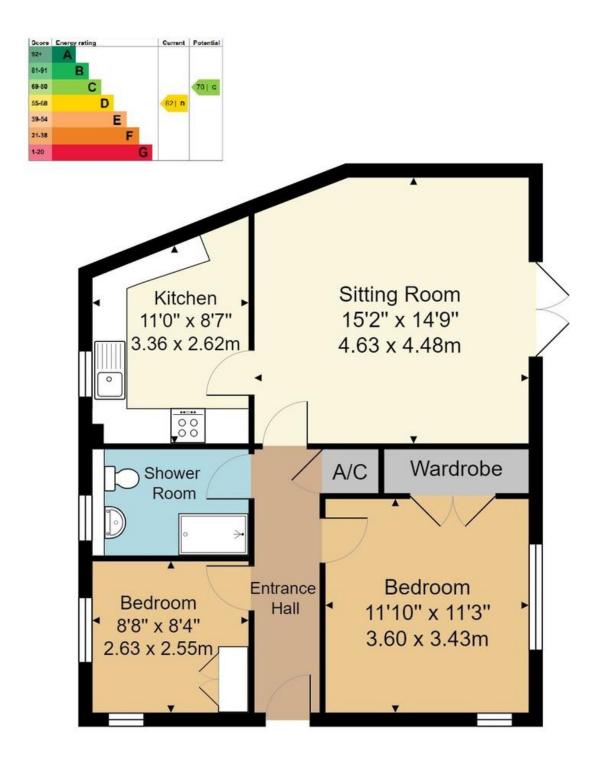

#### **ENTRANCE HALL:**

Double lock front door, storage heater, fully carpeted cupboard with water tank

#### LIVING ROOM:

Carpeted, double glazed glass doors leading to patio, storage heater

#### KITCHEN:

Wall and floor cupboards and drawers, integrated electric oven and 4 ringed hob with overhead extractor hood, space for a fridge freezer, space for a washing machine and tumble drier, sink and drainer with mixer tap, electric wall mounted heater, double glazed window to the front.

#### **BEDROOM:**

Double glazed windows to back and side, double built in cupboard, storage heater

#### **BEDROOM:**

Double glazed window to front and side, double built in cupboard, storage heater

#### **BATHROOM:**

Frosted double glazed window to front, partly tiled walls, WC, wash basin, shower cubicle, tiled floor, wall mounted electric heater.

#### **OUTSIDE:**

Private garden mostly laid to lawn.

## Approx. Gross Internal Area 676 ft<sup>2</sup> ... 62.8 m<sup>2</sup>

Wood & Pilcher, their clients and any joint agents give notice that: They have no authority to make or give any representations or warranties in relation to the property. Any statements on which a purchaser or Tenant wishes to rely must be checked through their Solicitors or Conveyancers. These Particulars do not form part of any offer or contract and must be independently verified. The text, photographs and floor plans are for guidance only and are not necessarily comprehensive, please also note that not everything in the photographs may be included in the sale. It should not be assumed that the property has necessary planning, Building Regulations or other consents. We have not tested any appliances, services, facilities or equipment and Purchasers or Tenants must satisfy themselves as to their adequacy and condition. We have not investigated the Title, or their existence of any Covenants or other legal matters which may affect the property.