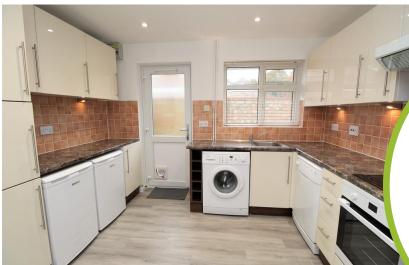

Internally the bungalow comprises of a double glazed entrance door which leads to an entrance hall with all doors leading off and a cupboard housing the recently installed gas central heating boiler. The lounge is located to the right of the bungalow is of a good size with double glazed doors leading to the rear garden and a double glazed window to the front. The kitchen is located to the rear and is fitted with a range of modern units and worksurfaces with built in four ring ceramic hob with electric oven with extractor fan over, sink unit wall mounted cabinets and further storage, plumbing for washing machine and space for a fridge and freezer (to remain). All three bedrooms are of double size with bedroom one having built in wardrobes and the shower room is fitted with a modern suite comprising of shower cubicle, vanity hand basin, fully tiled walls and double glazed window to the rear with there being a separate W.C comprising of a matching low level suite.

#### Kitchen

11' 1" x 9' 8" (3.38m x 2.95m)