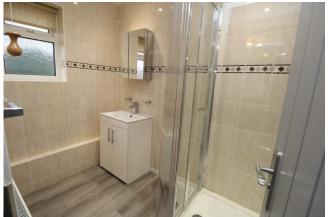

Internally the bungalow comprises of a double glazed entrance door which leads to an entrance hall with all doors leading off and a cupboard housing the recently installed gas central heating boiler. The lounge is located to the right of the bungalow is of a good size with double glazed doors leading to the rear garden and a double glazed window to the front. The kitchen is located to the rear and is fitted with a range of modern units and worksurfaces with built in four ring ceramic hob with electric oven with extractor fan over, sink unit wall mounted cabinets and further storage, plumbing for washing machine and space for a fridge and freezer (to remain). All three bedrooms are of double size with bedroom one having built in wardrobes and the shower room is fitted with a modern suite comprising of shower cubicle, vanity hand basin, fully tiled walls and double glazed window to the rear with there being a separate W.C comprising of a matching low level suite.

#### Shower room

WC