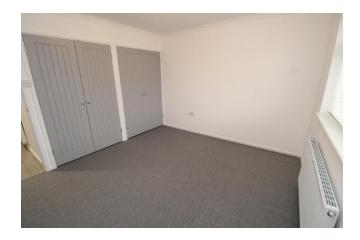

Internally the bungalow comprises of a double glazed entrance door which leads to an entrance hall with all doors leading off and a cupboard housing the recently installed gas central heating boiler. The lounge is located to the right of the bungalow is of a good size with double glazed doors leading to the rear garden and a double glazed window to the front. The kitchen is located to the rear and is fitted with a range of modern units and worksurfaces with built in four ring ceramic hob with electric oven with extractor fan over, sink unit wall mounted cabinets and further storage, plumbing for washing machine and space for a fridge and freezer (to remain). All three bedrooms are of double size with bedroom one having built in wardrobes and the shower room is fitted with a modern suite comprising of shower cubicle, vanity hand basin, fully tiled walls and double glazed window to the rear with there being a separate W.C comprising of a matching low level suite.

#### Bedroom one

11' 7" x 10' 8" (3.53m x 3.25m)

#### Bedroom two

10' 9" x 9' 9" (3.28m x 2.97m)

#### **Bedroom three**

10' 9" x 8' 6" (3.28m x 2.59m)