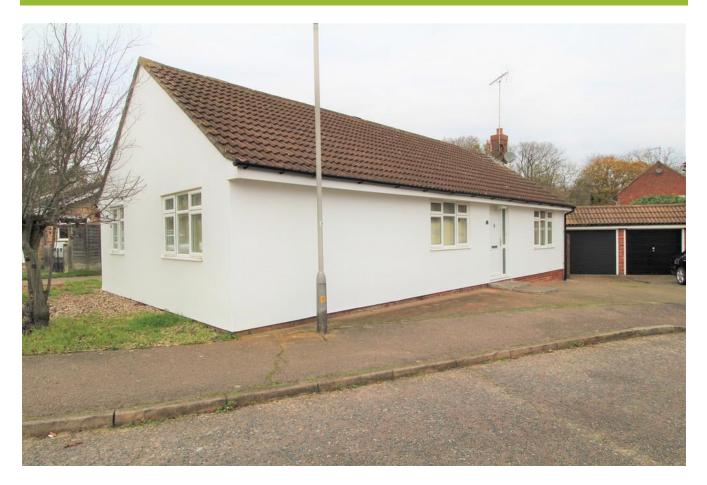

## 1 Barbel Road, Colchester, CO4 3EJ

- 3 bedrooms
- 1 reception room
- 1 bathroom

**Freehold** 

£299,500

Subject to contract

No onward chain

A refurbished three bedroom detached bungalow situated in this popular location having undergone a process of modernisation by the sellers offering enclosed gardens, garage and driveway and no onward chain.

#### General information

A superbly presented three bedroom detached bungalow having undergone a process of modernisation by the sellers to include new floor coverings, full redecoration, new internal doors and new boiler and now being presented to a good modern standard throughout and offering no onward chain.