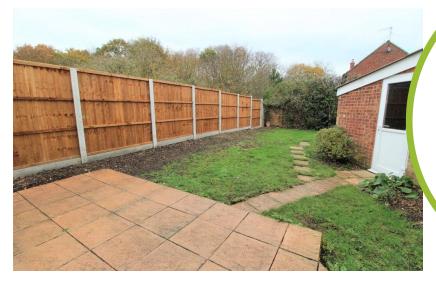

#### The outside

The property has a good size enclosed garden area to the rear which is mainly laid to lawn with paved patio area enclosed by fencing, personal door to the garage and gated side access. To the front of the property there is a driveway providing off road parking which leads to the garage with an up and over door.