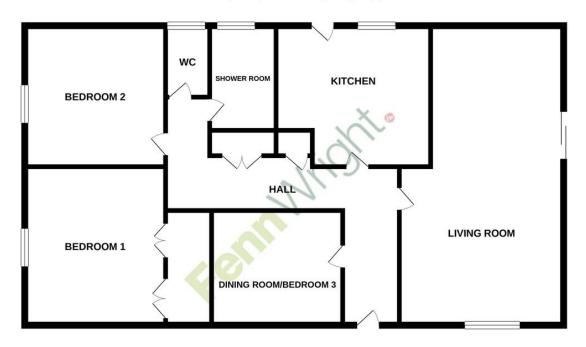

### **GROUND FLOOR** 1772 sq.ft. (164.6 sq.m.) approx.

#### TOTAL FLOOR AREA: 1772 sq.ft. (164.6 sq.m.) approx

To find out more or book a viewing