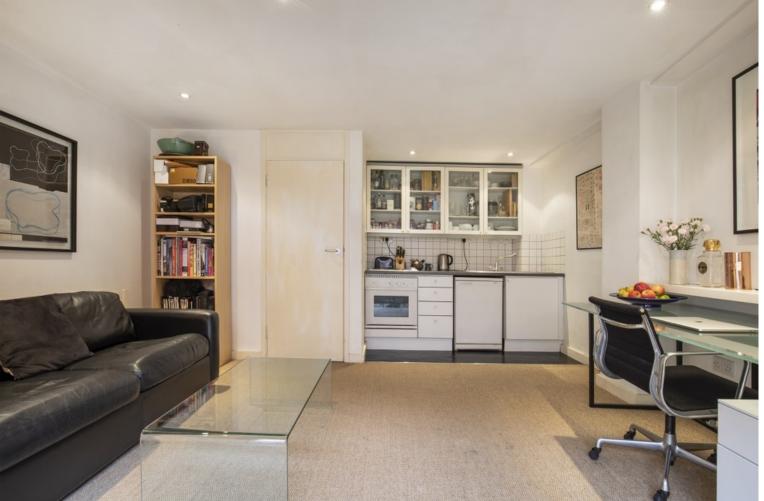

This bright, second floor, one bedroom apartment is situated in Bedford Court, a quiet pedestrianised enclave which is moments away from Covent Garden's famous Piazza and the high-end shops of Henrietta Street and King Street. This tranquil oasis has central London's theatres, cinemas and galleries on its doorstep. Embankment Gardens and the River Thames are also in close proximity. The property benefits from being west facing so has plenty of afternoon light. There is a fabulous balcony which is situated just off the reception room which would be perfect for entertaining. There is a wellequipped kitchen and good sized bathroom. The property's entrance, lift and stairway have been recently refurbished to a high standard.

#### WHAT WE LOVE

West facing balcony Open plan kitchen reception Smart building with lift Peaceful location Close proximity to theatres and restaurants Ideal as a pied-a-terre or central London home