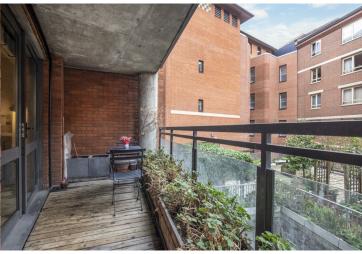

This bright, second floor, one bedroom apartment is situated in Bedford Court, a quiet pedestrianised enclave which is moments away from Covent Garden's famous Piazza and the high-end shops of Henrietta Street and King Street. This tranquil oasis has central London's theatres, cinemas and galleries on its doorstep. Embankment Gardens and the River Thames are also in close proximity. The property benefits from being west facing so has plenty of afternoon light. There is a fabulous balcony which is situated just off the reception room which would be perfect for entertaining. There is a wellequipped kitchen and good sized bathroom. The property's entrance, lift and stairway have been recently refurbished to a high standard.

#### WHAT WE LOVE

West facing balcony Open plan kitchen reception Smart building with lift Peaceful location Close proximity to theatres and restaurants Ideal as a pied-a-terre or central London home