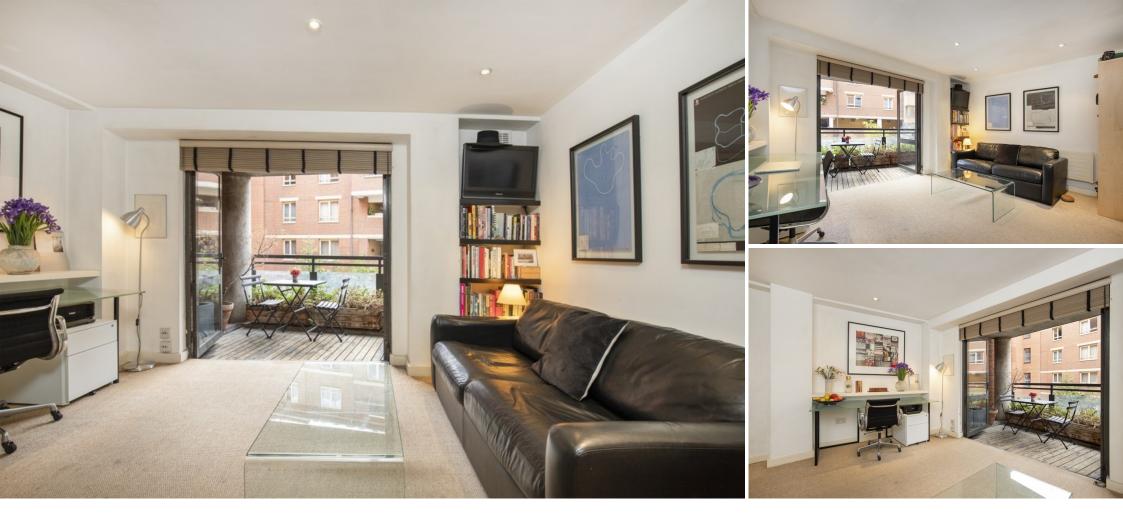

This bright, second floor, one bedroom apartment is situated in Bedford Court, a quiet pedestrianised enclave which is moments away from Covent Garden's famous Piazza and the high-end shops of Henrietta Street and King Street. This tranquil oasis has central London's theatres, cinemas and galleries on its doorstep. Embankment Gardens and the River Thames are also in close proximity. The property benefits from being west facing so has plenty of afternoon light. There is a fabulous balcony which is situated just off the reception room which would be perfect for entertaining. There is a wellequipped kitchen and good sized bathroom. The property's entrance, lift and stairway have been recently refurbished to a high standard.

#### WHAT WE LOVE

West facing balcony Open plan kitchen reception Smart building with lift Peaceful location Close proximity to theatres and restaurants Ideal as a pied-a-terre or central London home