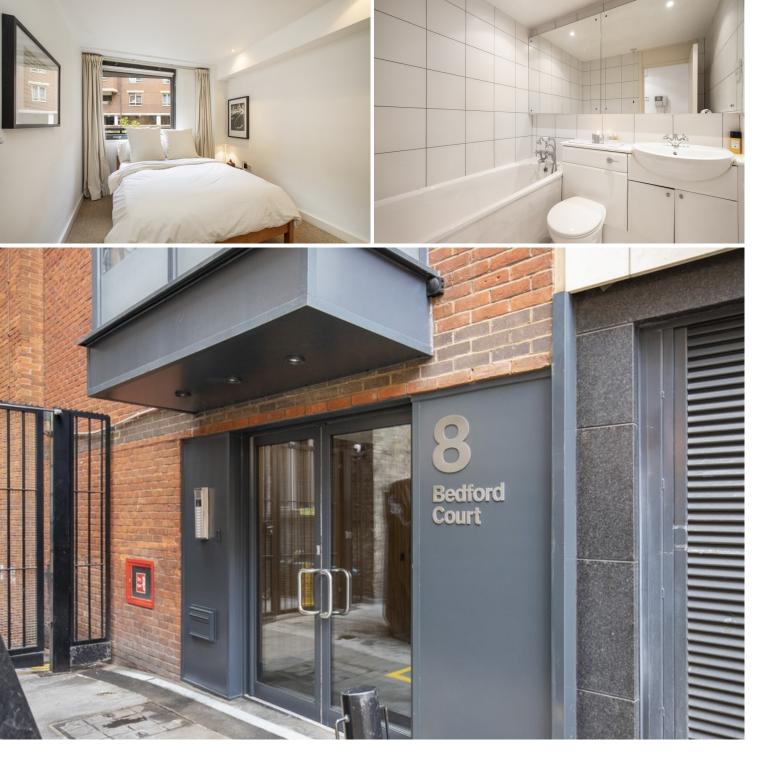

This bright, second floor, one bedroom apartment is situated in Bedford Court, a quiet pedestrianised enclave which is moments away from Covent Garden's famous Piazza and the high-end shops of Henrietta Street and King Street. This tranquil oasis has central London's theatres, cinemas and galleries on its doorstep. Embankment Gardens and the River Thames are also in close proximity. The property benefits from being west facing so has plenty of afternoon light. There is a fabulous balcony which is situated just off the reception room which would be perfect for entertaining. There is a wellequipped kitchen and good sized bathroom. The property's entrance, lift and stairway have been recently refurbished to a high standard.