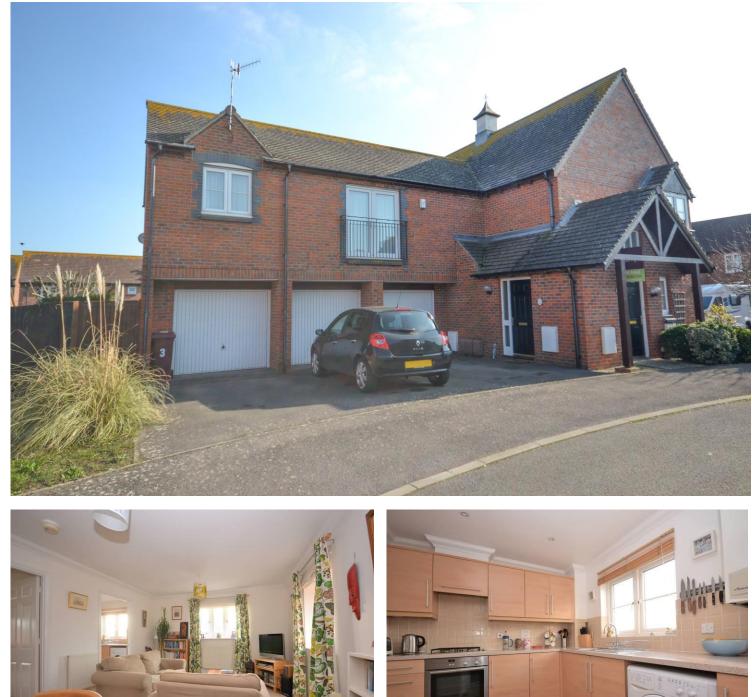

## What the agent says... ",,

An exciting opportunity to acquire this wonderful first floor two bedroom apartment on the Chichester side of Selsey.

Boasting a garden, garage, parking space and its own front door, this delightful flat was newly built in the noughties and is still lived in by its original owner. At the top of the stairs you enter the surprisingly large double aspect living / dining room with plenty of space for a 3 piece suite and a dining table. The kitchen is modern and well-appointed and the bathroom is also well fitted with the added benefit of a shower over the bath. Both bedrooms are doubles with the master bedroom having that extra bit of space for wardrobes.

The garage and aforementioned parking space are directly to the left of the property with side access to a fully enclosed rear garden solely for the use of the property.

Easily commutable to Chichester and only moments from the beach, what are you waiting for?

- Two Double Bedrooms
- First Floor Apartment
- Large Living/Dining Room
- Garden
- Garage & Parking Space
- Freehold