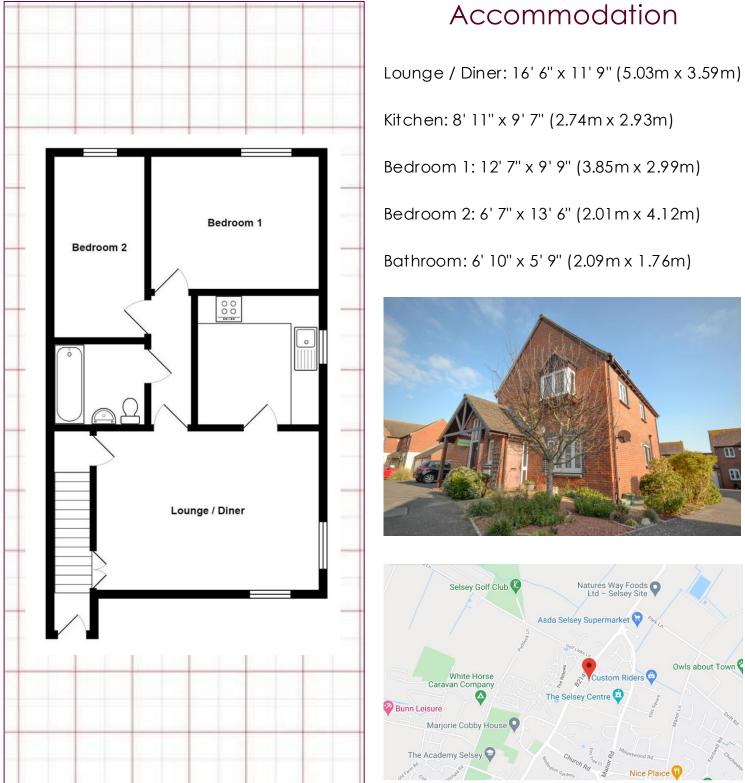

till lived in by its original owner. At the top of the stairs you enter the surprisingly large double aspect living / dining room with plenty of space for a 3 piece suite and a dining table. The kitchen is modern and well-appointed and the bathroom is also well fitted with the added benefit of a shower over the bath. Both bedrooms are doubles with the master bedroom having that extra bit of space for wardrobes.

The garage and aforementioned parking space are directly to the left of the property with side access to a fully enclosed rear garden solely for the use of the property.

Easily commutable to Chichester and only moments from the beach, what are you waiting for?



- Two Double Bedrooms
- First Floor Apartment
- Large Living/Dining Room
- Garden
- Garage & Parking Space
- Freehold



### Accommodation