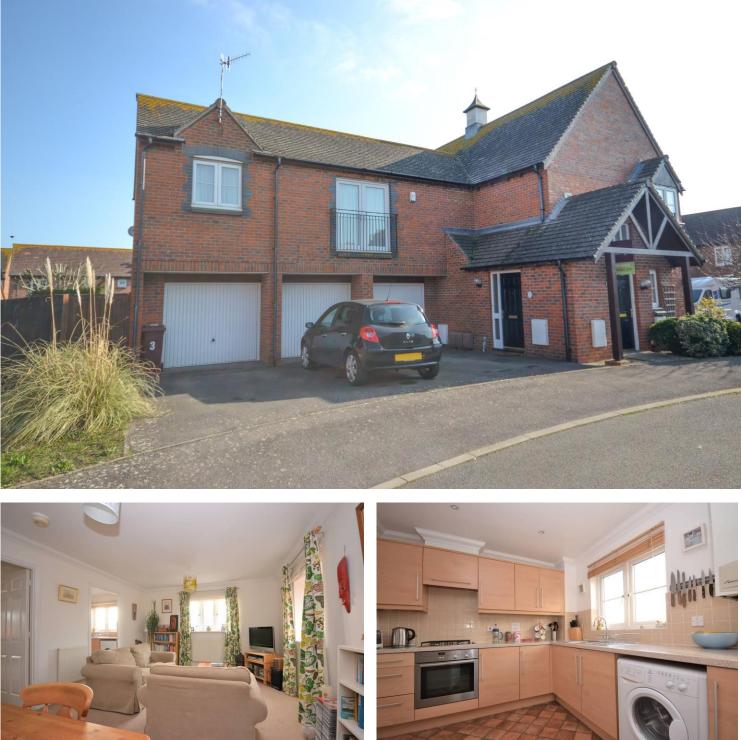

## What the agent says... ",,

An exciting opportunity to acquire this wonderful first floor two bedroom apartment on the Chichester side of Selsey.

Boasting a garden, garage, parking space and its own front door, this delightful flat was newly built in the noughties and is still lived in by its original owner. At the top of the stairs you enter the surprisingly large double aspect living / dining room with plenty of space for a 3 piece suite and a dining table. The kitchen is modern and well-appointed and the bathroom is also well fitted with the added benefit of a shower over the bath. Both bedrooms are doubles with the master bedroom having that extra bit of space for wardrobes.

The garage and aforementioned parking space are directly to the left of the property with side access to a fully enclosed rear garden solely for the use of the property.

Easily commutable to Chichester and only moments from the beach, what are you waiting for?

- Two Double Bedrooms
- First Floor Apartment
- Large Living/Dining Room
- Garden
- Garage & Parking Space
- Freehold