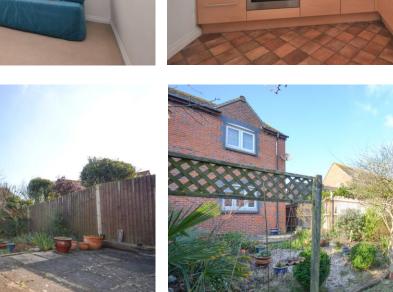

The garage and aforementioned parking space are directly to the left of the property with side access to a fully enclosed rear garden solely for the use of the property.

Easily commutable to Chichester and only moments from the beach, what are you waiting for?