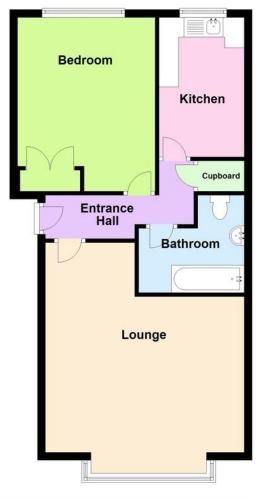

A particularly bright and spacious first floor purpose built flat conveniently situated in the centre of Rustington.

In brief the accommodation comprises: - entrance hall, spacious lounge with bay window and west aspect, large kitchen, double bedroom with built in wardrobe and a bathroom/WC. The property is in good order and well presented, however the kitchen and bathroom are original.

Maintenance Charge - £578.38 per half year (£1,156.76 pa) Ground Rent - £74.64

Approx. 60.3 sq. metres (648.7 sq. feet)

Total area: approx. 60.3 sq. metres (648.7 sq. feet)

#### STAIRS TO FIRST FLOOR

**ENTRANCE HALL** 

#### **LOUNGE**

17' 6" x 16' 8" (5.33m x 5.08m) max

## **KITCHEN**

11' 8" x 7' 1" (3.56m x 2.16m)

## **BEDROOM**

15' x 11' 5" (4.57m x 3.48m)

**BATHROOMWC** 

**GENERAL RESIDENT PARKING** 

MAINTAINED COMMUNAL GARDENS