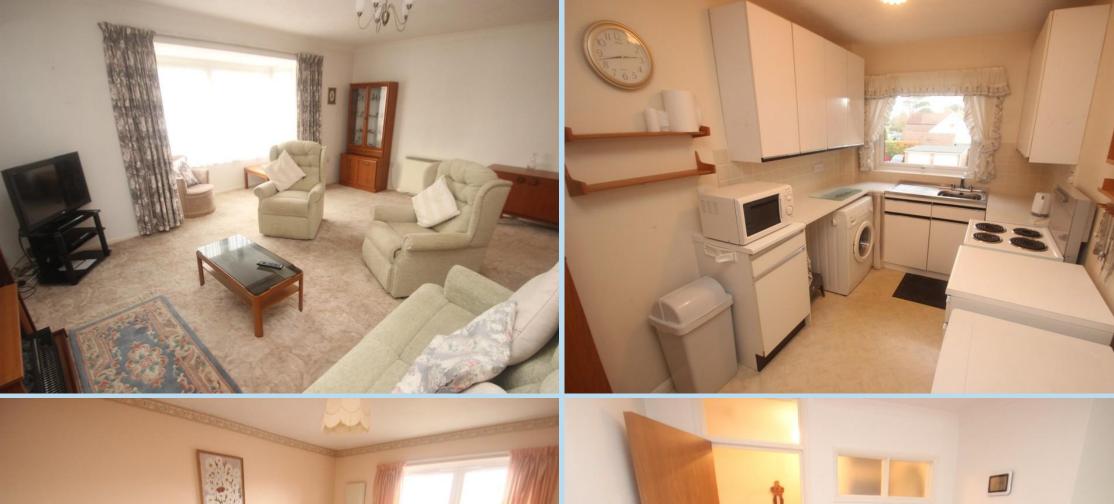

A particularly bright and spacious first floor purpose built flat conveniently situated in the centre of Rustington.

In brief the accommodation comprises: - entrance hall, spacious lounge with bay window and west aspect, large kitchen, double bedroom with built in wardrobe and a bathroom/WC. The property is in good order and well presented, however the kitchen and bathroom are original.

#### **LOUNGE**

17' 6" x 16' 8" (5.33m x 5.08m) max

## **KITCHEN**

11' 8" x 7' 1" (3.56m x 2.16m)