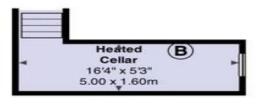

- > Two large double bedrooms
- Kitchen diner
- Cellar and utility room
- Harringay Station a short walk
- Crouch End Broadway and Stroud Green shops and amenities close by

Cellar Area: 0 ft<sup>2</sup> ... 0.0 m<sup>2</sup>