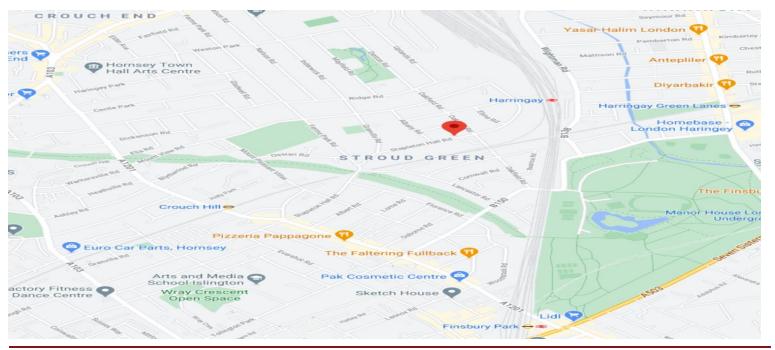

St Aidans primary school, 'Ofsted outstanding' a minutes' walk and Finsbury Park for outdoor recreation

Conveniently situated within a few minutes' walk from Haringey Station and within 1 mile from Crouch End Broadway. Further transport links at Finsbury Park Station, 20 minute walk and many local amenities in Stroud Green and Crouch close by

## Stapleton Hall Road, London, N4 4RH

£850,000 Share of Freehold

HOBARTS ESTATE AGENTS
23 Ferme Park Road, Stroud Green, London, N4 4DS stroudgreen@hobarts.co.uk
www.hobarts.co.uk
020 8342 9000

- Impressive double fronted period house
- Magnificent reception room with period features
- Pretty garden acces from reception room
- St Aidan's Primary School 'Ofsted outstanding' close by
- Finsbury Park a short walk

- > Two large double bedrooms
- Kitchen diner
- Cellar and utility room
- Harringay Station a short walk
- Crouch End Broadway and Stroud Green shops and amenities close by

Cellar Area: 0 ft<sup>2</sup> ... 0.0 m<sup>2</sup>