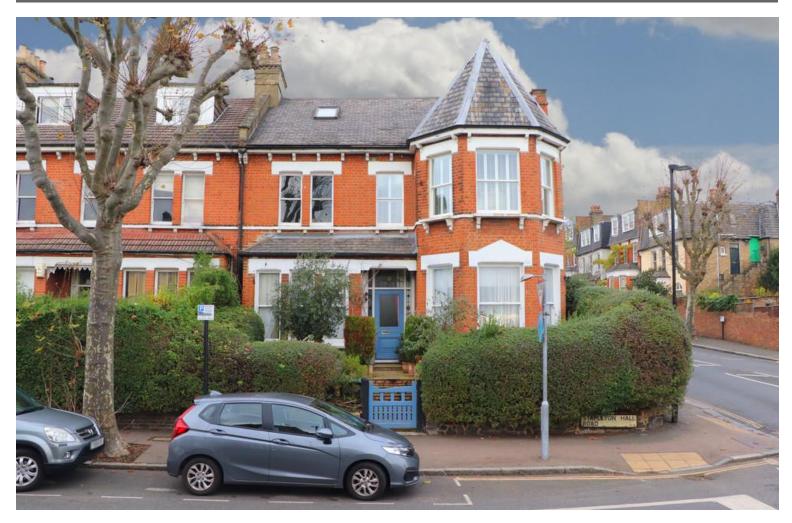

## H<sup>O</sup>BARTS

Hobarts are pleased to offer this stunning two bedroom garden maisonette, in a double fronted Victorian house, located on a quiet residential road in Stroud Green. The property retains the original entrance hall with tiled floor, two large double be drooms, spacious kitchen/diner spacious and reception room with doors opening on to patio and pretty garden, . Additional features include side access, ample storage and cellar/utility room. Wealth of period features including fireplaces, cornices and tiled flooring. This size of property is rarely on the market property in the area so early viewing recommended.

## Stapleton Hall Road, London, N4 4RH

£850,000 Share of Freehold

HOBARTS ESTATE AGENTS
23 Ferme Park Road, Stroud Green, London, N4 4DS stroudgreen@hobarts.co.uk
www.hobarts.co.uk
020 8342 9000

- Impressive double fronted period house
- Magnificent reception room with period features
- Pretty garden acces from reception room
- St Aidan's Primary School 'Ofsted outstanding' close by
- Finsbury Park a short walk