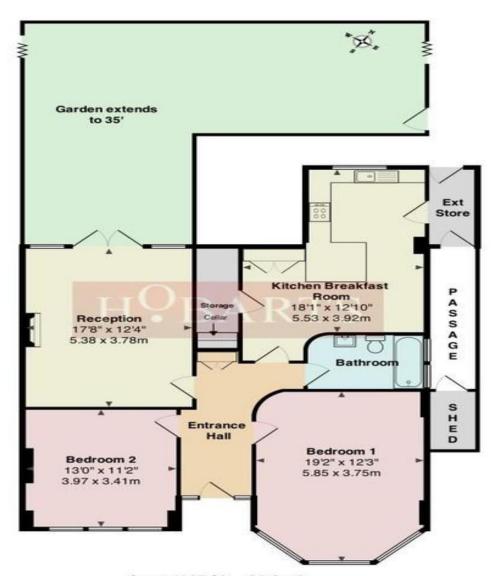

Area: 1007 ft2 ... 93.6 m2

## Stapleton Hall Road N4 4RA

Total Area: 1007 ft<sup>2</sup> ... 93.6 m<sup>2</sup> (excluding ext store, heated cellar)

Dimensions are approximated or display purposes only. (c) Peninsula Surveys Ltd.