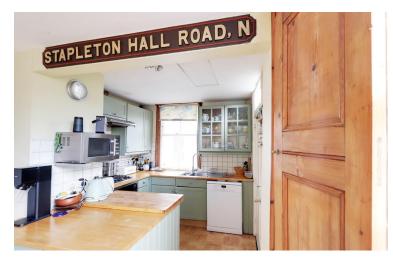

## H<sup>O</sup>BARTS

Hobarts are pleased to offer this stunning two bedroom garden maisonette, in a double fronted Victorian house, located on a quiet residential road in Stroud Green. The property retains the original entrance hall with tiled floor, two large double be drooms, spacious kitchen/diner spacious and reception room with doors opening on to patio and pretty garden, . Additional features include side access, ample storage and cellar/utility room. Wealth of period features including fireplaces, cornices and tiled flooring. This size of property is rarely on the market property in the area so early viewing recommended.

- > Two large double bedrooms
- Kitchen diner
- Cellar and utility room
- Harringay Station a short walk
- Crouch End Broadway and Stroud Green shops and amenities close by

Cellar Area: 0 ft<sup>2</sup> ... 0.0 m<sup>2</sup>