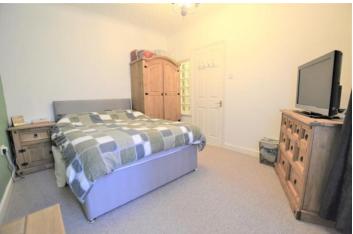

#### **BEDROOM**

9' 6" x 11' 7" (2.92m x 3.55m) Generous double bedroom with double glazed windows, radiator and fitted neutral décor.