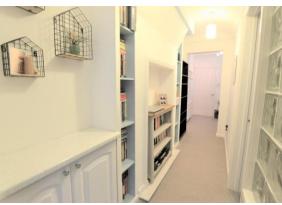

#### **HALLWAY**

Light hallways pace with additional storage.

#### **STUDY**

Additional room currently used as a study. Double glazed window with a radiator and appealing décor.