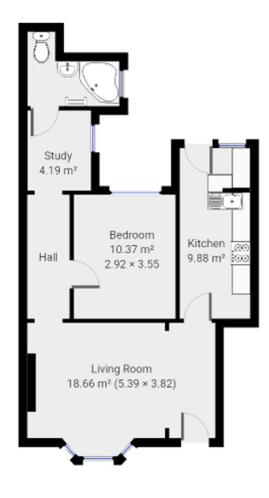

### **Property Description**

SEVEN KEYS welcome to the market this well presented one-bedroom ground floor flat. Well placed in Swalwell close to local amenities and excellent transport links.

The property is briefly comprising of Living Room, Kitchen, Bedroom, Study and Bathroom.

#### **LIVING ROOM**

17' 8" x 12' 6" (5.39m x 3.82m) Good sized Living Room. Large double glazed window to the front of the living room, feature fire surround, TV aerial, radiator. With appealing neutral décor.

#### **KITCHEN**

Updated fitted kitchen with a good range of wall and base units, gas hob and electric oven, plumbing for washing machine, stainless steel sink and drainer with mixer tap, laminate flooring and radia tor.

#### **BEDROOM**

9' 6" x 11' 7" (2.92m x 3.55m) Generous double bedroom with double glazed windows, radiator and fitted neutral décor.

#### **STUDY**

Additional room currently used as a study. Double glazed window with a radiator and appealing décor.