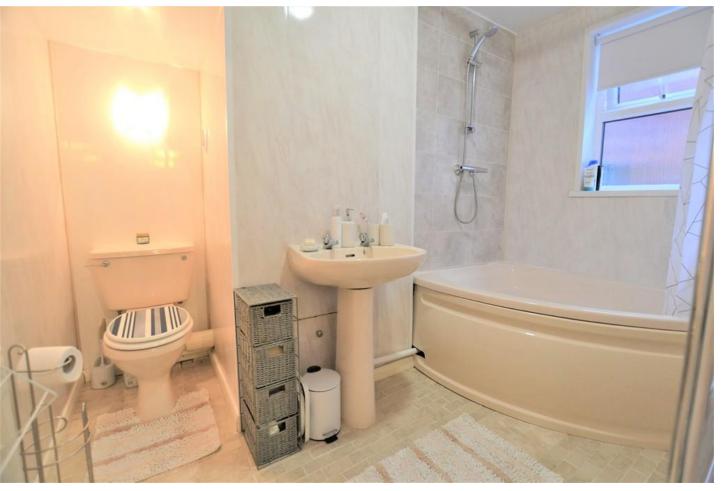

#### **BATHROOM**

Generous bathroom. White suite comprising of panelled comer bath with overhead shower, wash basin, low level toilet and vinyl

THE FLOORPLAN IS PROVIDED WITHOUT WARRANTY OF ANY KIND. SEVEN KEYS DISCLAIMS