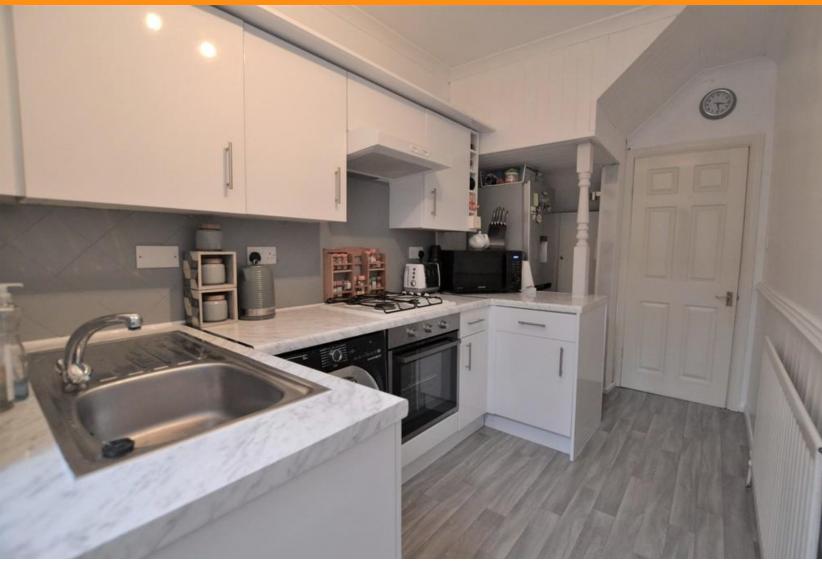

#### **KITCHEN**

Updated fitted kitchen with a good range of wall and base units, gas hob and electric oven, plumbing for washing machine, stainless steel sink and drainer with mixer tap, laminate flooring and radia tor.