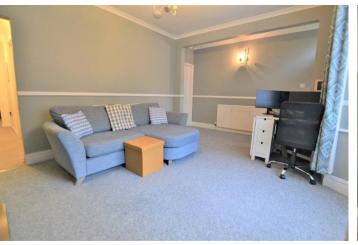

#### **LIVING ROOM**

17' 8" x 12' 6" (5.39m x 3.82m) Good sized Living Room. Large double glazed window to the front of the living room, feature fire surround, TV aerial, radiator. With appealing neutral décor.