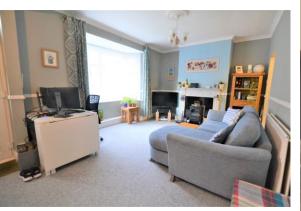

#### **LIVING ROOM**

17' 8" x 12' 6" (5.39m x 3.82m) Good sized Living Room. Large double glazed window to the front of the living room, feature fire surround, TV aerial, radiator. With appealing neutral décor.