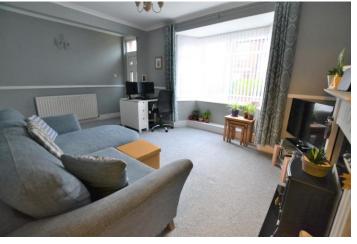

#### **LIVING ROOM**

17' 8" x 12' 6" (5.39m x 3.82m) Good sized Living Room. Large double glazed window to the front of the living room, feature fire surround, TV aerial, radiator. With appealing neutral décor.