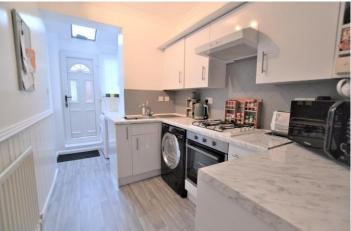

#### **KITCHEN**

Updated fitted kitchen with a good range of wall and base units, gas hob and electric oven, plumbing for washing machine, stainless steel sink and drainer with mixer tap, laminate flooring and radia tor.