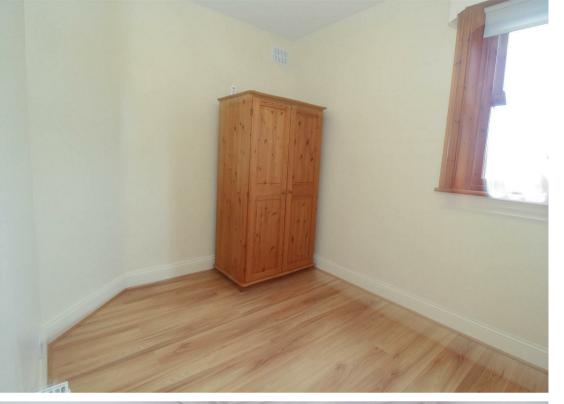

The property is offered with no upper chain and briefly comprises; spacious communal entrance hallway with stairs to the first floor and feature window, private entrance hallway, open plan lounge kitchen with fitted units, integrated oven and hob and feature sash windows, double bedroom and a modern three piece bathroom with shower over the bath. The property benefits from gas central heating. The property also benefits from a separate garage which can be offered for sale or rent on separate negotiation.

Open Plan Lounge Kitchen 14'6" x 14'8" (4.44 x 4.49)

Bedroom One 10'5" x 8'4" (3.20 x 2.55)