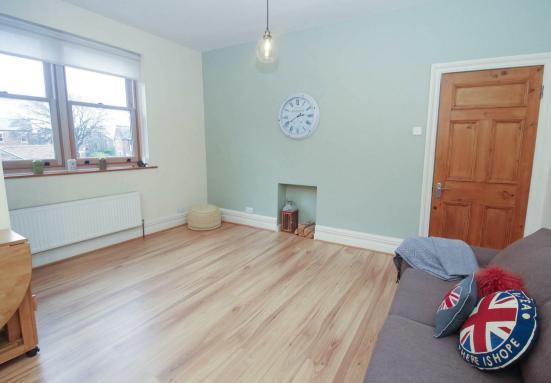

The property is offered with no upper chain and briefly comprises; spacious communal entrance hallway with stairs to the first floor and feature window, private entrance hallway, open plan lounge kitchen with fitted units, integrated oven and hob and feature sash windows, double bedroom and a modern three piece bathroom with shower over the bath. The property benefits from gas central heating. The property also benefits from a separate garage which can be offered for sale or rent on separate negotiation.

Open Plan Lounge Kitchen 14'6" x 14'8" (4.44 x 4.49)

Bedroom One 10'5" x 8'4" (3.20 x 2.55)