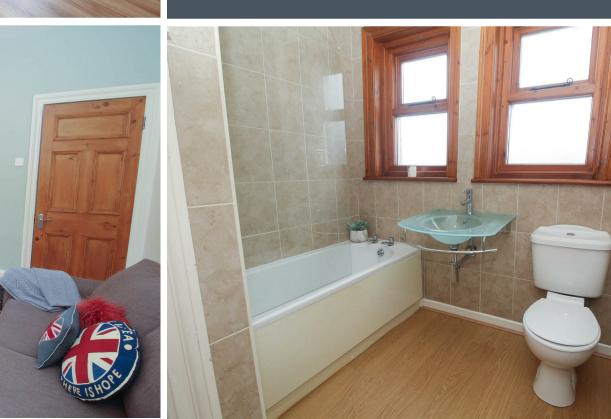

The property is offered with no upper chain and briefly comprises; spacious communal entrance hallway with stairs to the first floor and feature window, private entrance hallway, open plan lounge kitchen with fitted units, integrated oven and hob and feature sash windows, double bedroom and a modern three piece bathroom with shower over the bath. The property benefits from gas central heating. The property also benefits from a separate garage which can be offered for sale or rent on separate negotiation.