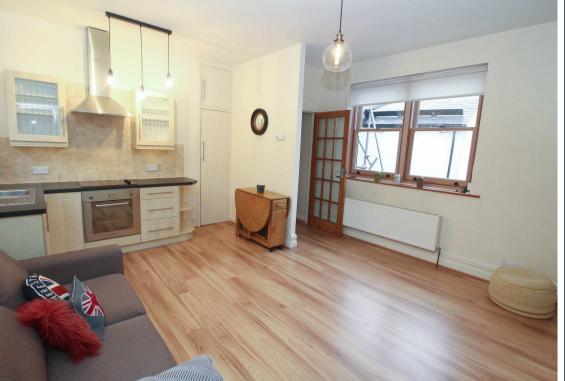

The property is offered with no upper chain and briefly comprises; spacious communal entrance hallway with stairs to the first floor and feature window, private entrance hallway, open plan lounge kitchen with fitted units, integrated oven and hob and feature sash windows, double bedroom and a modern three piece bathroom with shower over the bath. The property benefits from gas central heating. The property also benefits from a separate garage which can be offered for sale or rent on separate negotiation.

Open Plan Lounge Kitchen 14'6" x 14'8" (4.44 x 4.49)

Bedroom One 10'5" x 8'4" (3.20 x 2.55)