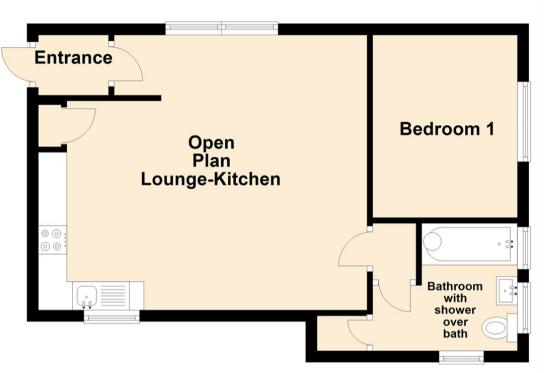

The property is offered with no upper chain and briefly comprises; spacious communal entrance hallway with stairs to the first floor and feature window, private entrance hallway, open plan lounge kitchen with fitted units, integrated oven and hob and feature sash windows, double bedroom and a modern three piece bathroom with shower over the bath. The property benefits from gas central heating. The property also benefits from a separate garage which can be offered for sale or rent on separate negotiation.

Open Plan Lounge Kitchen 14'6" x 14'8" (4.44 x 4.49)

Bedroom One 10'5" x 8'4" (3.20 x 2.55)