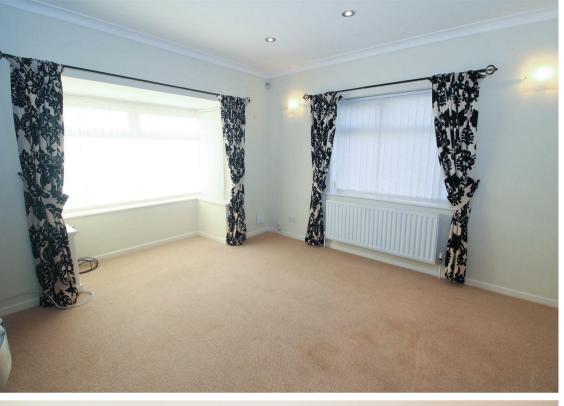

A substantial detached bungalow which is available on an unfurnished basis. The property briefly comprises of an entrance hall with storage, living room which leads to an open plan dining room, three bedrooms, bathroom WC and a well appointed kitchen. The property benefits from two generous garage and is warmed with gas central heating and double glazed.

Living Room 11'10" x 10'11" (3.62 x 3.33)

Dining Room 10'0" x 13'6" (3.06 x 4.14)

Kitchen 10'0" x 13'6" (3.06 x 4.14)

Bedroom One 11'10" x 10'4" (3.62 x 3.15)

Bedroom Two 10'9" x 9'11" (3.30 x 3.03)

Bedroom Three 10'9" x 9'0" (3.30 x 2.75)