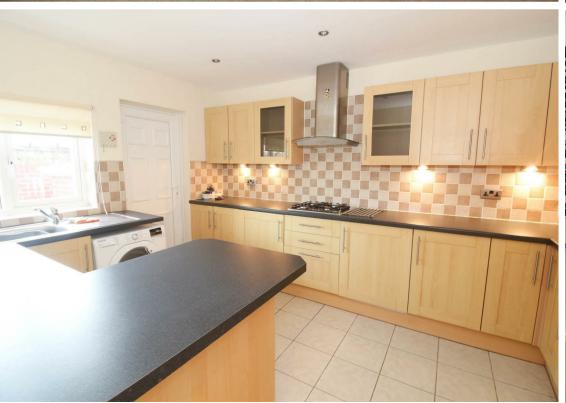

A substantial detached bungalow which is available on an unfurnished basis. The property briefly comprises of an entrance hall with storage, living room which leads to an open plan dining room, three bedrooms, bathroom WC and a well appointed kitchen. The property benefits from two generous garage and is warmed with gas central heating and double glazed.

Living Room 11'10" x 10'11" (3.62 x 3.33)

Dining Room 10'0" x 13'6" (3.06 x 4.14)

Kitchen 10'0" x 13'6" (3.06 x 4.14)

Bedroom One 11'10" x 10'4" (3.62 x 3.15)

Bedroom Two 10'9" x 9'11" (3.30 x 3.03)

Bedroom Three 10'9" x 9'0" (3.30 x 2.75)