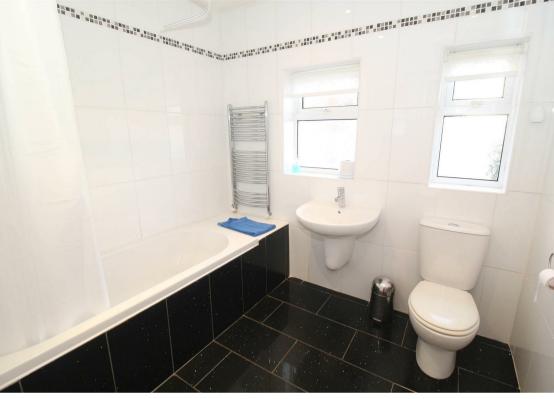

A substantial detached bungalow which is available on an unfurnished basis. The property briefly comprises of an entrance hall with storage, living room which leads to an open plan dining room, three bedrooms, bathroom WC and a well appointed kitchen. The property benefits from two generous garage and is warmed with gas central heating and double glazed.

Living Room 11'10" x 10'11" (3.62 x 3.33)

Dining Room 10'0" x 13'6" (3.06 x 4.14)

Kitchen 10'0" x 13'6" (3.06 x 4.14)

Bedroom One 11'10" x 10'4" (3.62 x 3.15)

Bedroom Two 10'9" x 9'11" (3.30 x 3.03)

Bedroom Three 10'9" x 9'0" (3.30 x 2.75)