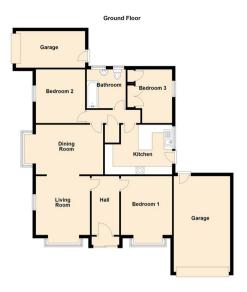

A substantial detached bungalow which is available on an unfurnished basis. The property briefly comprises of an entrance hall with storage, living room which leads to an open plan dining room, three bedrooms, bathroom WC and a well appointed kitchen. The property benefits from two generous garage and is warmed with gas central heating and double glazed.

Living Room 11'10" x 10'11" (3.62 x 3.33)

Dining Room 10'0" x 13'6" (3.06 x 4.14)

Kitchen 10'0" x 13'6" (3.06 x 4.14)

Bedroom One 11'10" x 10'4" (3.62 x 3.15)

Bedroom Two 10'9" x 9'11" (3.30 x 3.03)

Bedroom Three 10'9" x 9'0" (3.30 x 2.75)