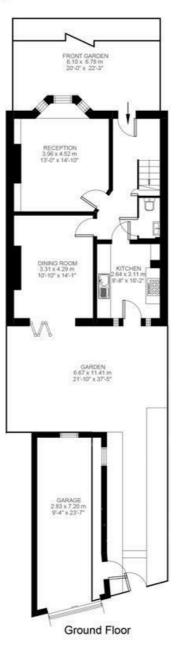

#### **Property Details**

A substantial four double bedroom terraced house, set back quietly from Kings Avenue with a considerable square footage and generous room sizes, plus private outside space at the front and back of the property with a spacious, secure garage. The ground floor comprises a separate reception room, a dining room, a galley kitchen, WC and private garden with a garage. Characterful features and large windows are a running theme throughout the property, floor to ceiling double glass doors open out to the garden from the smart dining room, allowing a seamless flow of air through the downstairs and creating an ideal entertaining space. The living room is large and comfortable, complete with a convenient gas fireplace. On the upper floors you are met by three double bedrooms and a family sized modern bathroom. The loft-style fourth room packs a real punch with it's generous size and multiple sky-lights, creating an impressive and peaceful space to unwind at the end of the day. This room is complimented by plenty of eaves storage and a further family sized bathroom on the top floor. The property boasts huge potential, a blank canvas to make truly your own and plenty of options in terms of re-purposing rooms and altering the layout internally.

#### Approx internal area:

1513 sqft 141 sqm

(EXCLUDING EAVES STORAGE & GARAGE)
EAVES STORAGE & GARAGE 26.49 SQ.M / 285 SQ.FT
INCLUSIVE TOTAL AREA 167.49 SQ.M / 1803 SQ.FT

While we do try our very best, floor plans are produced as a guide only and we take no responsibility for the precise accuracy with which any property is represented