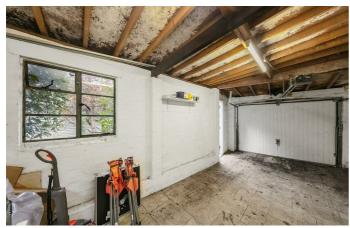

#### **Property Details**

A substantial four double bedroom terraced house, set back quietly from Kings Avenue with a considerable square footage and generous room sizes, plus private outside space at the front and back of the property with a spacious, secure garage. The ground floor comprises a separate reception room, a dining room, a galley kitchen, WC and private garden with a garage. Characterful features and large windows are a running theme throughout the property, floor to ceiling double glass doors open out to the garden from the smart dining room, allowing a seamless flow of air through the downstairs and creating an ideal entertaining space. The living room is large and comfortable, complete with a convenient gas fireplace. On the upper floors you are met by three double bedrooms and a family sized modern bathroom. The loft-style fourth room packs a real punch with it's generous size and multiple sky-lights, creating an impressive and peaceful space to unwind at the end of the day. This room is complimented by plenty of eaves storage and a further family sized bathroom on the top floor. The property boasts huge potential, a blank canvas to make truly your own and plenty of options in terms of re-purposing rooms and altering the layout internally.

#### **Features**

- Four double bedrooms
- Two bathrooms (and a WC)
- Light and airy throughout
- 1800 square feet of internal space
- Local amenities in minutes
- Secure garage
- Private front and rear gardens
- Freehold
- Chain-Free