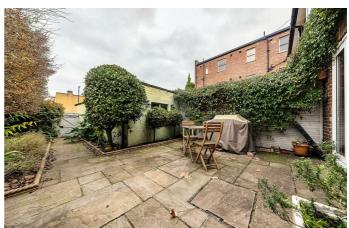

#### **Property Details**

A substantial four double bedroom terraced house, set back quietly from Kings Avenue with a considerable square footage and generous room sizes, plus private outside space at the front and back of the property with a spacious, secure garage. The ground floor comprises a separate reception room, a dining room, a galley kitchen, WC and private garden with a garage. Characterful features and large windows are a running theme throughout the property, floor to ceiling double glass doors open out to the garden from the smart dining room, allowing a seamless flow of air through the downstairs and creating an ideal entertaining space. The living room is large and comfortable, complete with a convenient gas fireplace. On the upper floors you are met by three double bedrooms and a family sized modern bathroom. The loft-style fourth room packs a real punch with it's generous size and multiple sky-lights, creating an impressive and peaceful space to unwind at the end of the day. This room is complimented by plenty of eaves storage and a further family sized bathroom on the top floor. The property boasts huge potential, a blank canvas to make truly your own and plenty of options in terms of re-purposing rooms and altering the layout internally.

#### **Features**

- Four double bedrooms
- Two bathrooms (and a WC)
- Light and airy throughout
- 1800 square feet of internal space
- Local amenities in minutes
- Secure garage
- Private front and rear gardens
- Freehold
- Chain-Free