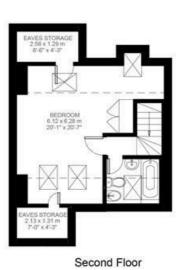

#### **Property Details**

A substantial four double bedroom terraced house, set back quietly from Kings Avenue with a considerable square footage and generous room sizes, plus private outside space at the front and back of the property with a spacious, secure garage. The ground floor comprises a separate reception room, a dining room, a galley kitchen, WC and private garden with a garage. Characterful features and large windows are a running theme throughout the property, floor to ceiling double glass doors open out to the garden from the smart dining room, allowing a seamless flow of air through the downstairs and creating an ideal entertaining space. The living room is large and comfortable, complete with a convenient gas fireplace. On the upper floors you are met by three double bedrooms and a family sized modern bathroom. The loft-style fourth room packs a real punch with it's generous size and multiple sky-lights, creating an impressive and peaceful space to unwind at the end of the day. This room is complimented by plenty of eaves storage and a further family sized bathroom on the top floor. The property boasts huge potential, a blank canvas to make truly your own and plenty of options in terms of re-purposing rooms and altering the layout internally.

#### Approx internal area:

1513 sqft 141 sqm

(EXCLUDING EAVES STORAGE & GARAGE)
EAVES STORAGE & GARAGE 26.49 SQ.M / 285 SQ.FT
INCLUSIVE TOTAL AREA 167.49 SQ.M / 1803 SQ.FT

While we do try our very best, floor plans are produced as a guide only and we take no responsibility for the precise accuracy with which any property is represented