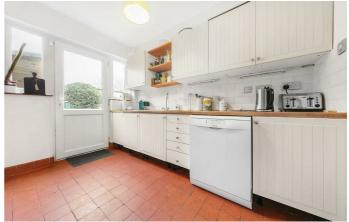

#### **Property Details**

A substantial four double bedroom terraced house, set back quietly from Kings Avenue with a considerable square footage and generous room sizes, plus private outside space at the front and back of the property with a spacious, secure garage. The ground floor comprises a separate reception room, a dining room, a galley kitchen, WC and private garden with a garage. Characterful features and large windows are a running theme throughout the property, floor to ceiling double glass doors open out to the garden from the smart dining room, allowing a seamless flow of air through the downstairs and creating an ideal entertaining space. The living room is large and comfortable, complete with a convenient gas fireplace. On the upper floors you are met by three double bedrooms and a family sized modern bathroom. The loft-style fourth room packs a real punch with it's generous size and multiple sky-lights, creating an impressive and peaceful space to unwind at the end of the day. This room is complimented by plenty of eaves storage and a further family sized bathroom on the top floor. The property boasts huge potential, a blank canvas to make truly your own and plenty of options in terms of re-purposing rooms and altering the layout internally.