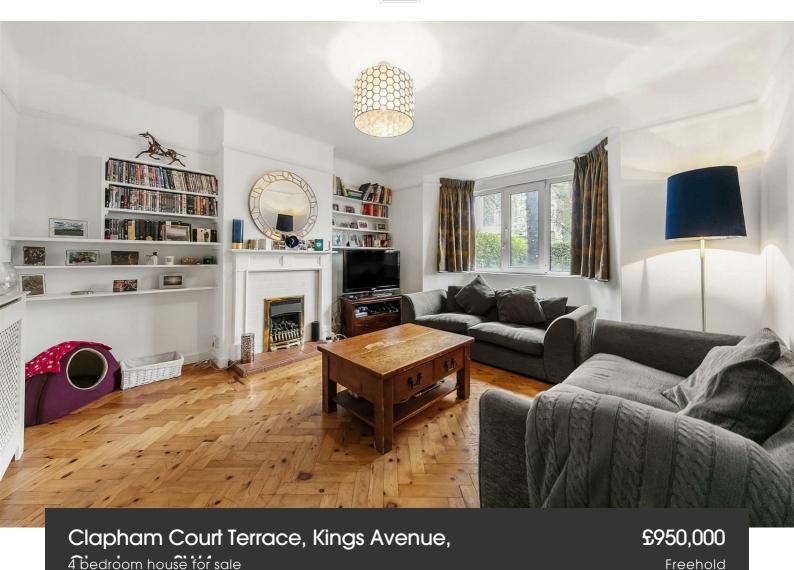

#### **Property Details**

A substantial four double bedroom terraced house, set back quietly from Kings Avenue with a considerable square footage and generous room sizes, plus private outside space at the front and back of the property with a spacious, secure garage. The ground floor comprises a separate reception room, a dining room, a galley kitchen, WC and private garden with a garage. Characterful features and large windows are a running theme throughout the property, floor to ceiling double glass doors open out to the garden from the smart dining room, allowing a seamless flow of air through the downstairs and creating an ideal entertaining space. The living room is large and comfortable, complete with a convenient gas fireplace. On the upper floors you are met by three double bedrooms and a family sized modern bathroom. The loft-style fourth room packs a real punch with it's generous size and multiple sky-lights, creating an impressive and peaceful space to unwind at the end of the day. This room is complimented by plenty of eaves storage and a further family sized bathroom on the top floor. The property boasts huge potential, a blank canvas to make truly your own and plenty of options in terms of re-purposing rooms and altering the layout internally.

#### **Features**

- Four double bedrooms
- Two bathrooms (and a WC)
- Light and airy throughout
- 1800 square feet of internal space
- Local amenities in minutes
- Secure garage
- Private front and rear gardens
- Freehold
- Chain-Free