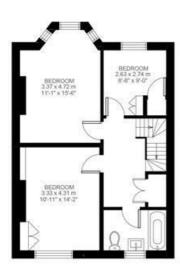

#### Approx internal area:

1513 sqft 141 sqm

(EXCLUDING EAVES STORAGE & GARAGE)
EAVES STORAGE & GARAGE 26.49 SQ.M / 285 SQ.FT
INCLUSIVE TOTAL AREA 167.49 SQ.M / 1803 SQ.FT

While we do try our very best, floor plans are produced as a guide only and we take no responsibility for the precise accuracy with which any property is represented

First Floor