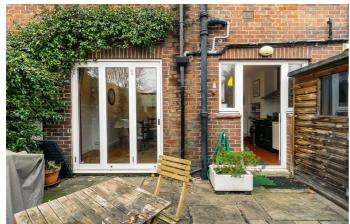

#### **Property Details**

A substantial four double bedroom terraced house, set back quietly from Kings Avenue with a considerable square footage and generous room sizes, plus private outside space at the front and back of the property with a spacious, secure garage. The ground floor comprises a separate reception room, a dining room, a galley kitchen, WC and private garden with a garage. Characterful features and large windows are a running theme throughout the property, floor to ceiling double glass doors open out to the garden from the smart dining room, allowing a seamless flow of air through the downstairs and creating an ideal entertaining space. The living room is large and comfortable, complete with a convenient gas fireplace. On the upper floors you are met by three double bedrooms and a family sized modern bathroom. The loft-style fourth room packs a real punch with it's generous size and multiple sky-lights, creating an impressive and peaceful space to unwind at the end of the day. This room is complimented by plenty of eaves storage and a further family sized bathroom on the top floor. The property boasts huge potential, a blank canvas to make truly your own and plenty of options in terms of re-purposing rooms and altering the layout internally.

#### **Features**

- Four double bedrooms
- Two bathrooms (and a WC)
- Light and airy throughout
- 1800 square feet of internal space
- Local amenities in minutes
- Secure garage
- Private front and rear gardens
- Freehold
- Chain-Free