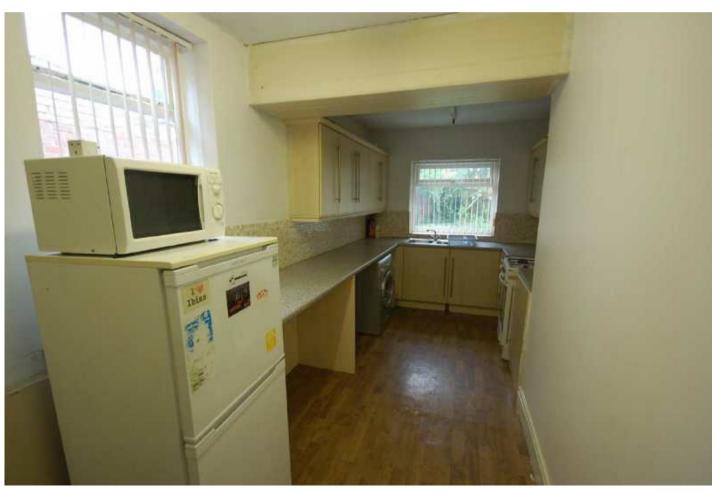

## The Property

\*\*\* AVAILABLE MID-LATE JULY 2020\*\*\* £85 PPPW \*\*\* A well presented semi detached house in a popular location in Withington, offering spacious accommodation throughout. The property in brief comprises; entrance hall, a large reception room with bay window, fully fitted modern kitchen, three double bedrooms (one ground floor), with a fourth single bedroom come study, and a fully fitted bathroom with shower over bath. Benefits include a good sized rear garden, off road parking, double glazing, and gas central heating . Offered on a furnished basis. To View Apply Withington 0161 438 2411.