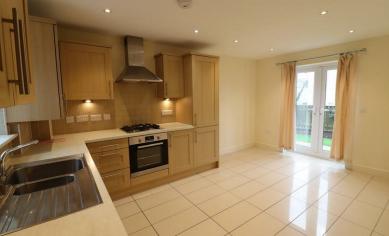

## 27 Newbridge View, Truro, Cornwall, TR1 3FG

A modern end of terrace house situated in a highly sought after and convenient location opposite Treliske hospital and with easy access to the City centre and A30. Hallway, cloakroom, lounge, kitchen, 3 bedrooms and bathroom. Enclosed rear garden and garage. Pets considered.

HALLWAY

**CLOAKROOM** 

KITCHEN/DINING ROOM

LOUNGE

BEDROOM 1

BEDROOM 2

BEDROOM 3

**BATHROOM** 