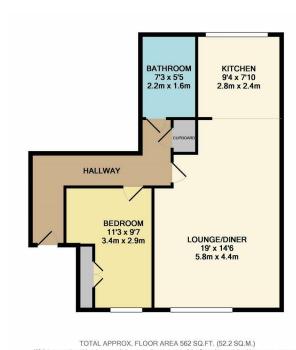

## **Bexley High Street, Bexley**

of doors, windows, rooms and any other Items are approximate and no responsibility is taken for any e omission, or mis-statement. This plan is for illustrative purposes only and should be used as such by, prospective purchaser. The services, systems and appliances shown have not been tested and no guar as to their operability or efficiency can be given Made with Metropix ©2018

This is the perfect opportunity for first time buyers, downsizers or as an investment purchase. The apartment exudes luxury and comprises of an Entrance Hall, Double Bedroom with fitted wardrobes, three piece Bathroom and an open plan Kitchen Living area.