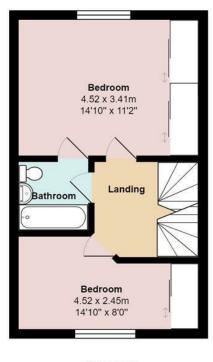

## Bryn heulog

**Ground Floor** First Floor Second Floor

All measurements are approximate and for display purposes only

Virtual Reality & 3D Scaled models of all of our properties for sale. You can even walk around them on our website

## **Brynheulog**

4 Bedrooms - Cardiff - CF23 7JF - £230,000 Freehold

Hall & WC

KItchen

Lounge

Conservatory

Bedroom

"Jack & Jill" Bathroom

Bedroom

Bedroom

Ensuite

Bedroom

Garden Enclosed garden, rear gate leading to parking spaces

**Outside**Parking to rear for 2 cars

**Tenure**Freehold, but this is to be confirmed

GUIDE PRICE - £230,000 - £235,000.
Call to see this spacious and well presented family
Townhouse for sale in BRYNHEULOG in Pentwyn. This well
appointed property offers a flexible layout with 4 great size
bedrooms, ensuite, family bathroom, separate kitchen,
ground floor WC, spacious lounge, and conservatory. Also
benefiting from an enclosed garden and 2 parking spaces to
the rear. Please call JEFFREY ROSS for further details and to book your viewing. Check the VR 3D Tour online !!!