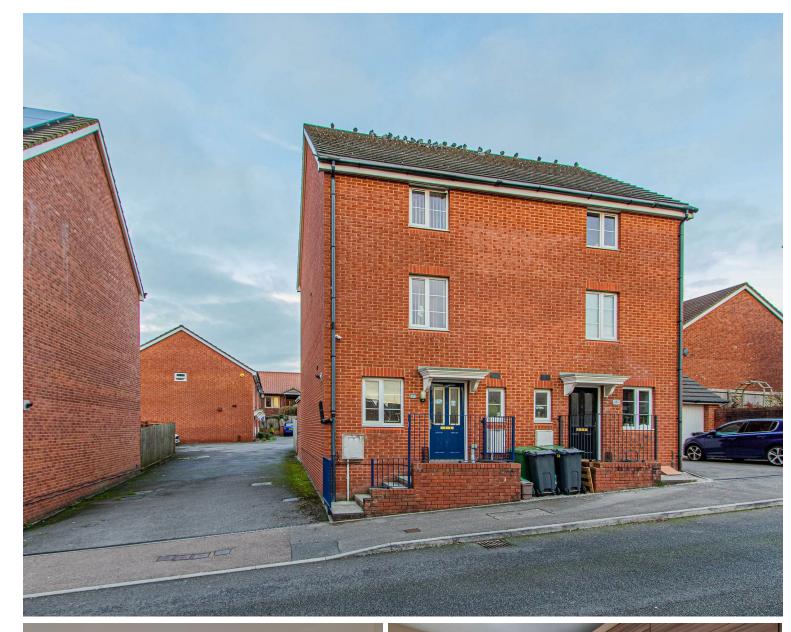

## **Brynheulog**

4 Bedrooms - Cardiff - CF23 7JF - £230,000 Freehold

Hall & WC

KItchen

Lounge

Conservatory

Bedroom

"Jack & Jill" Bathroom

Bedroom

Bedroom

Ensuite

Bedroom

Garden Enclosed garden, rear gate leading to parking spaces

**Outside**Parking to rear for 2 cars

**Tenure**Freehold, but this is to be confirmed

GUIDE PRICE - £230,000 - £235,000.
Call to see this spacious and well presented family
Townhouse for sale in BRYNHEULOG in Pentwyn. This well
appointed property offers a flexible layout with 4 great size
bedrooms, ensuite, family bathroom, separate kitchen,
ground floor WC, spacious lounge, and conservatory. Also
benefiting from an enclosed garden and 2 parking spaces to
the rear. Please call JEFFREY ROSS for further details and to book your viewing. Check the VR 3D Tour online !!!