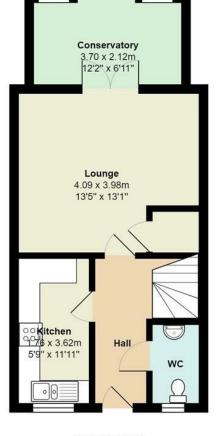

## Bryn heulog

**Ground Floor** First Floor Second Floor

All measurements are approximate and for display purposes only

Virtual Reality & 3D Scaled models of all of our properties for sale. You can even walk around them on our website

## **Brynheulog**

4 Bedrooms - Cardiff - CF23 7JF - £230,000 Freehold

Hall & WC

KItchen

Lounge

Conservatory

Bedroom

"Jack & Jill" Bathroom

Bedroom

Bedroom

Ensuite

Bedroom

Garden Enclosed garden, rear gate leading to parking spaces

**Outside**Parking to rear for 2 cars

**Tenure**Freehold, but this is to be confirmed

GUIDE PRICE - £230,000 - £235,000.
Call to see this spacious and well presented family
Townhouse for sale in BRYNHEULOG in Pentwyn. This well
appointed property offers a flexible layout with 4 great size
bedrooms, ensuite, family bathroom, separate kitchen,
ground floor WC, spacious lounge, and conservatory. Also
benefiting from an enclosed garden and 2 parking spaces to
the rear. Please call JEFFREY ROSS for further details and to book your viewing. Check the VR 3D Tour online !!!