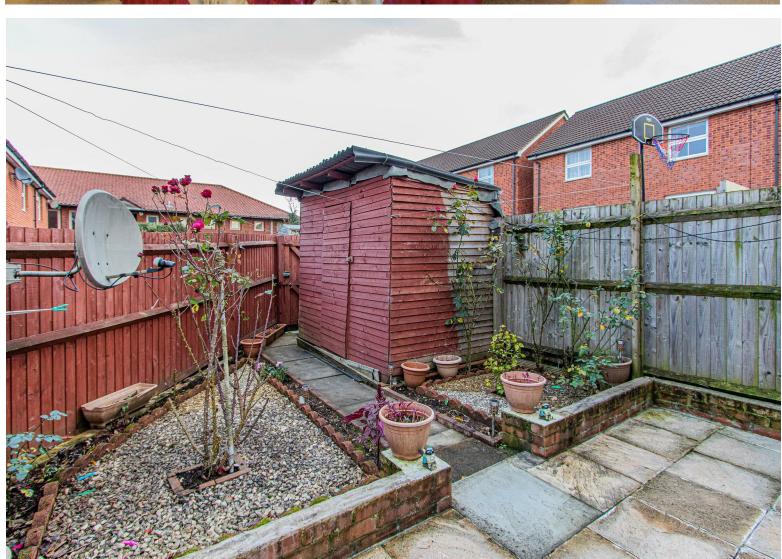

Bedroom

Bedroom

Ensuite

Bedroom

Garden Enclosed garden, rear gate leading to parking spaces

**Outside**Parking to rear for 2 cars

**Tenure**Freehold, but this is to be confirmed

GUIDE PRICE - £230,000 - £235,000.
Call to see this spacious and well presented family
Townhouse for sale in BRYNHEULOG in Pentwyn. This well
appointed property offers a flexible layout with 4 great size
bedrooms, ensuite, family bathroom, separate kitchen,
ground floor WC, spacious lounge, and conservatory. Also
benefiting from an enclosed garden and 2 parking spaces to
the rear. Please call JEFFREY ROSS for further details and to book your viewing. Check the VR 3D Tour online !!!