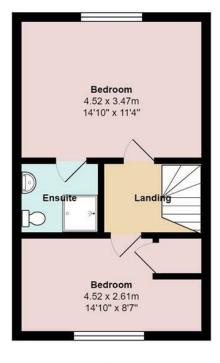

## Bryn heulog

**Ground Floor** First Floor Second Floor

All measurements are approximate and for display purposes only

Virtual Reality & 3D Scaled models of all of our properties for sale. You can even walk around them on our website

## **Brynheulog**

4 Bedrooms - Cardiff - CF23 7JF - £230,000 Freehold

Hall & WC

KItchen

Lounge

Conservatory

Bedroom

"Jack & Jill" Bathroom

Bedroom

Bedroom

Ensuite

Bedroom

Garden Enclosed garden, rear gate leading to parking spaces

**Outside**Parking to rear for 2 cars

**Tenure**Freehold, but this is to be confirmed

GUIDE PRICE - £230,000 - £235,000.
Call to see this spacious and well presented family
Townhouse for sale in BRYNHEULOG in Pentwyn. This well
appointed property offers a flexible layout with 4 great size
bedrooms, ensuite, family bathroom, separate kitchen,
ground floor WC, spacious lounge, and conservatory. Also
benefiting from an enclosed garden and 2 parking spaces to
the rear. Please call JEFFREY ROSS for further details and to book your viewing. Check the VR 3D Tour online !!!