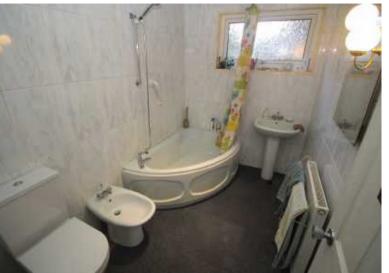

There are two double sized Bedrooms both offering wardrobe / cupboard storage. The Bathroom benefits from a four piece suite comprising: pedestal wash hand basin, wc, bidet and corner bath with mixer shower.