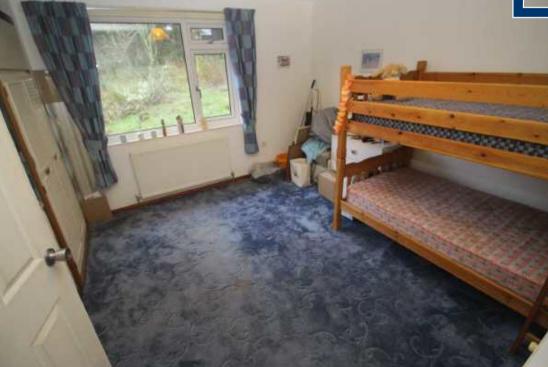

There are two double sized Bedrooms both offering wardrobe / cupboard storage. The Bathroom benefits from a four piece suite comprising: pedestal wash hand basin, wc, bidet and corner bath with mixer shower.