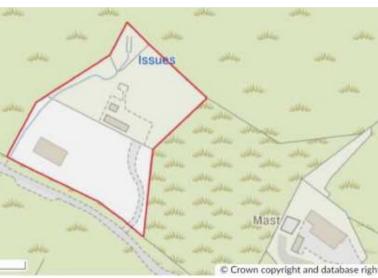

The property enjoys panoramic south facing front views over the surrounding countryside including Darndaff Moor. Distant views on a clear day extend towards Goatfell on Arran and the Isle of Bute.

Approximately 1 acre of ground is included with the sale which may offer future development potential, subject to requisite permissions being granted. The ground extends to the boundary fencing surrounding the property and includes grass areas, mature trees and a selection outbuildings / sheds. A gate provides a separate access to the ground from the private road with an overgrown track offering access for a  $4 \times 4$ .