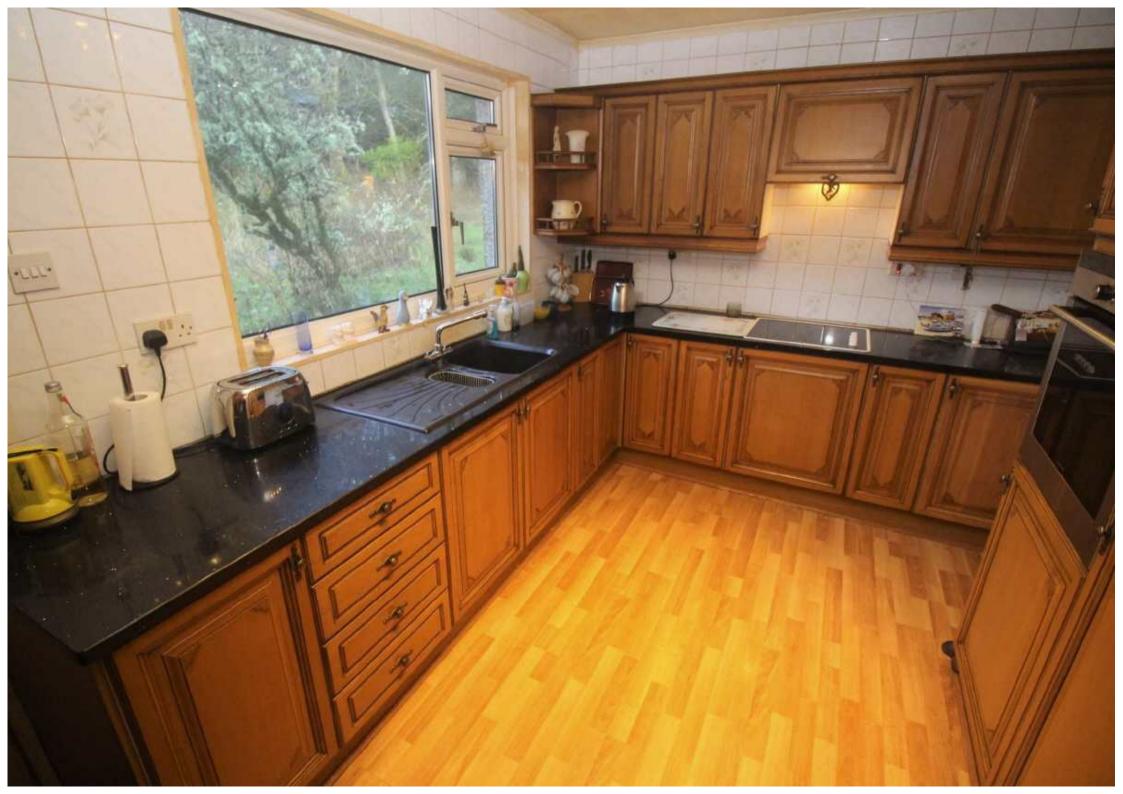

The Kitchen can be accessed from the dining room or the hall. There is a range of oak style units, solid granite work surfaces and splashback tiling. Appliances include: extractor hood, electric ceramic hob and oven. A Rear Porch leads to the garden. There is a Utility / Cloakroom with front window and plumbing for a washing machine.

Kitchen 13'3 x 9"0 (4.04m x 2.74m)

Rear Porch

Utility / Cloakroom

Bedroom 1 12'11 x 10'3 (3.94m x 3.12m)

Bedroom 2 10'10 x 12'6 (3.30m x 3.81m)

Bathroom

Floorplans are indicative only - not to scale Produced by Plush Plans Ltd ♠