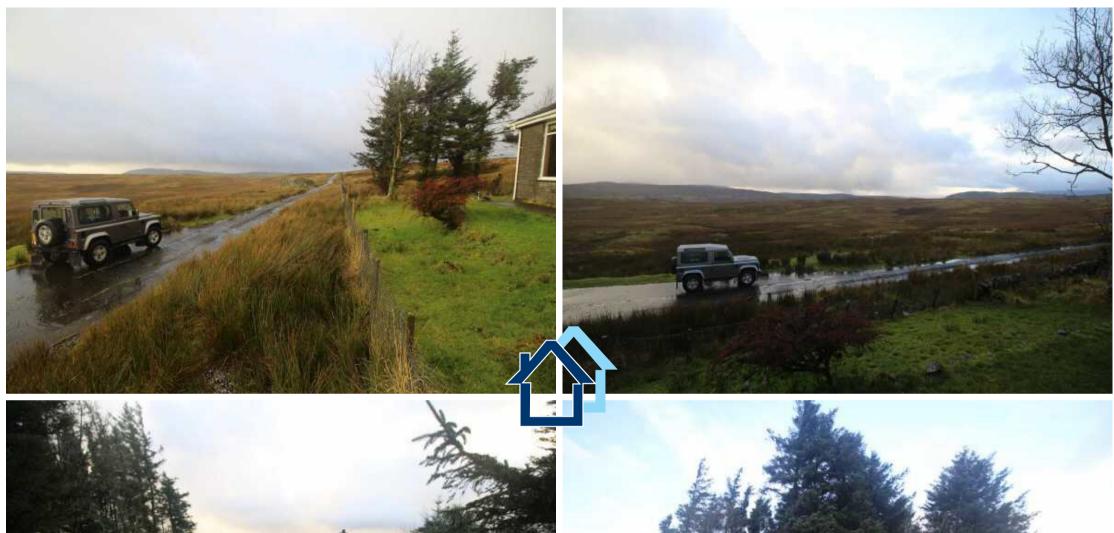

The property enjoys panoramic south facing front views over the surrounding countryside including Darndaff Moor. Distant views on a clear day extend towards Goatfell on Arran and the Isle of Bute.

Approximately 1 acre of ground is included with the sale which may offer future development potential, subject to requisite permissions being granted. The ground extends to the boundary fencing surrounding the property and includes grass areas, mature trees and a selection outbuildings / sheds. A gate provides a separate access to the ground from the private road with an overgrown track offering access for a  $4 \times 4$ .

Specification includes: double glazing and coal fired central heating.

We have been advised that there is an agreement with the MOD that they maintain the private single track access road which continues beyond Whitelees Cottage to an MOD radio mast station. There is a spring water supply for the property. We are advised the current owner opts to collect their drinking water from Murdieston Farm and this informal arrangement could continue for the future owner.