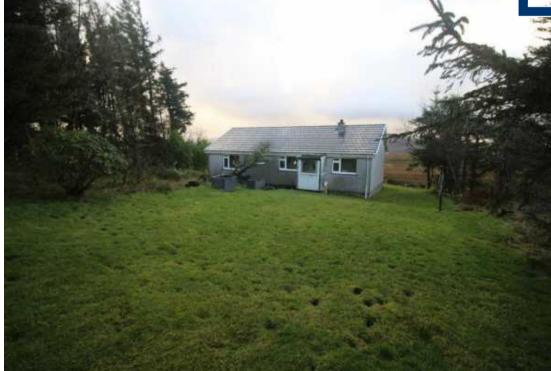

The property enjoys panoramic south facing front views over the surrounding countryside including Darndaff Moor. Distant views on a clear day extend towards Goatfell on Arran and the Isle of Bute.

Approximately 1 acre of ground is included with the sale which may offer future development potential, subject to requisite permissions being granted. The ground extends to the boundary fencing surrounding the property and includes grass areas, mature trees and a selection outbuildings / sheds. A gate provides a separate access to the ground from the private road with an overgrown track offering access for a  $4 \times 4$ .