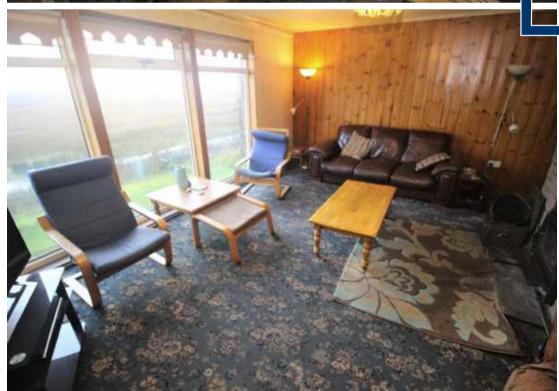

Accommodation comprises: Entrance Vestibule by UPVC double glazed door which leads to Hallway by glazed door. There is a bright front facing Lounge with three light floor length window formation and fyfestone fireplace with coal stove. The lounge is on semi open plan with the Dining Room which overlooks the rear garden.

Immediate inspection is recommended for this rare opportunity to purchase a home within this rural location. EPC = E

**Entrance Vestibule** 

Hallway

Lounge 17'6 x 13'1 (5.33m x 3.99m)

Dining Room 9'11 x 10'1 (3.02m x 3.07m)