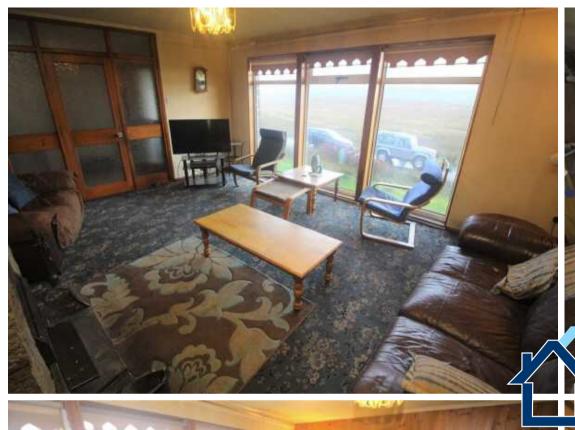

Accommodation comprises: Entrance Vestibule by UPVC double glazed door which leads to Hallway by glazed door. There is a bright front facing Lounge with three light floor length window formation and fyfestone fireplace with coal stove. The lounge is on semi open plan with the Dining Room which overlooks the rear garden.