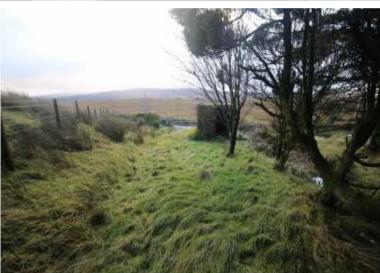

The property enjoys panoramic south facing front views over the surrounding countryside including Darndaff Moor. Distant views on a clear day extend towards Goatfell on Arran and the Isle of Bute.

Approximately 1 acre of ground is included with the sale which may offer future development potential, subject to requisite permissions being granted. The ground extends to the boundary fencing surrounding the property and includes grass areas, mature trees and a selection outbuildings / sheds. A gate provides a separate access to the ground from the private road with an overgrown track offering access for a  $4 \times 4$ .