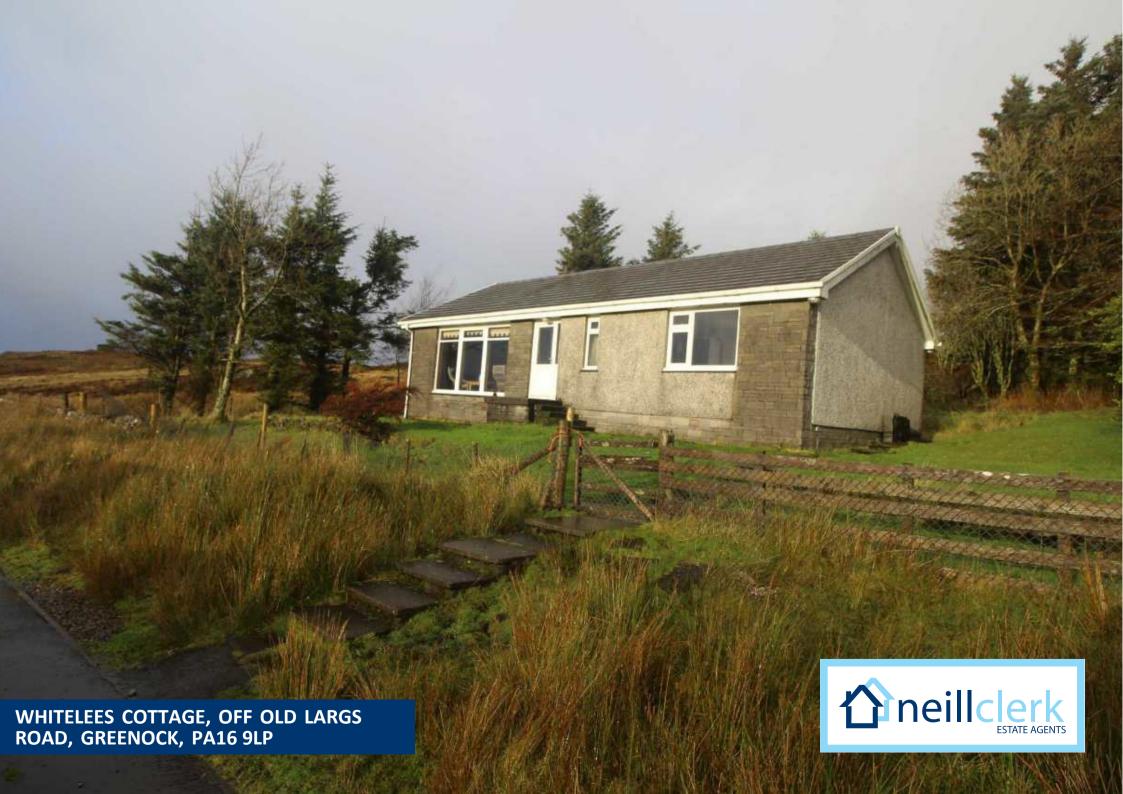

## **Description**

This is a unique opportunity to purchase a two bedroom DETACHED BUNGALOW with approximately 1 acre of ground which is situated within a rural location above Greenock. Access is via a private single track road reached from the Old Largs Road above Greenock. Situated within the Clyde Muirshiel Regional Park at a height of around 250m this must be one of the highest homes in Inverclyde. This home is perfect if you are seeking a quiet rural location which is less than 4 miles from the centre of Greenock with its wide range of amenities, plus good road / rail transport links to Glasgow and further afield.

The property enjoys panoramic south facing front views over the surrounding countryside including Darndaff Moor. Distant views on a clear day extend towards Goatfell on Arran and the Isle of Bute.

Approximately 1 acre of ground is included with the sale which may offer future development potential, subject to requisite permissions being granted. The ground extends to the boundary fencing surrounding the property and includes grass areas, mature trees and a selection outbuildings / sheds. A gate provides a separate access to the ground from the private road with an overgrown track offering access for a  $4 \times 4$ .