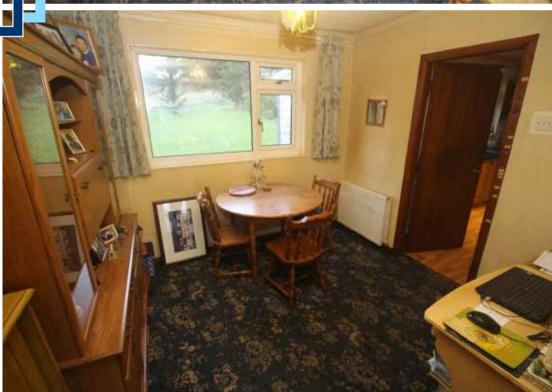

Accommodation comprises: Entrance Vestibule by UPVC double glazed door which leads to Hallway by glazed door. There is a bright front facing Lounge with three light floor length window formation and fyfestone fireplace with coal stove. The lounge is on semi open plan with the Dining Room which overlooks the rear garden.

Immediate inspection is recommended for this rare opportunity to purchase a home within this rural location. EPC = E

**Entrance Vestibule** 

Hallway

Lounge 17'6 x 13'1 (5.33m x 3.99m)

Dining Room 9'11 x 10'1 (3.02m x 3.07m)