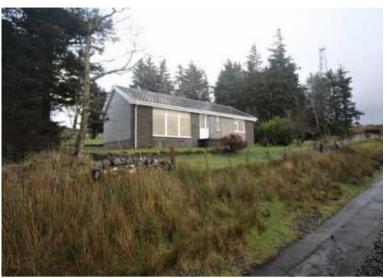

## **Description**

This is a unique opportunity to purchase a two bedroom DETACHED BUNGALOW with approximately 1 acre of ground which is situated within a rural location above Greenock. Access is via a private single track road reached from the Old Largs Road above Greenock. Situated within the Clyde Muirshiel Regional Park at a height of around 250m this must be one of the highest homes in Inverclyde. This home is perfect if you are seeking a quiet rural location which is less than 4 miles from the centre of Greenock with its wide range of amenities, plus good road / rail transport links to Glasgow and further afield.

The property enjoys panoramic south facing front views over the surrounding countryside including Darndaff Moor. Distant views on a clear day extend towards Goatfell on Arran and the Isle of Bute.

Approximately 1 acre of ground is included with the sale which may offer future development potential, subject to requisite permissions being granted. The ground extends to the boundary fencing surrounding the property and includes grass areas, mature trees and a selection outbuildings / sheds. A gate provides a separate access to the ground from the private road with an overgrown track offering access for a  $4 \times 4$ .