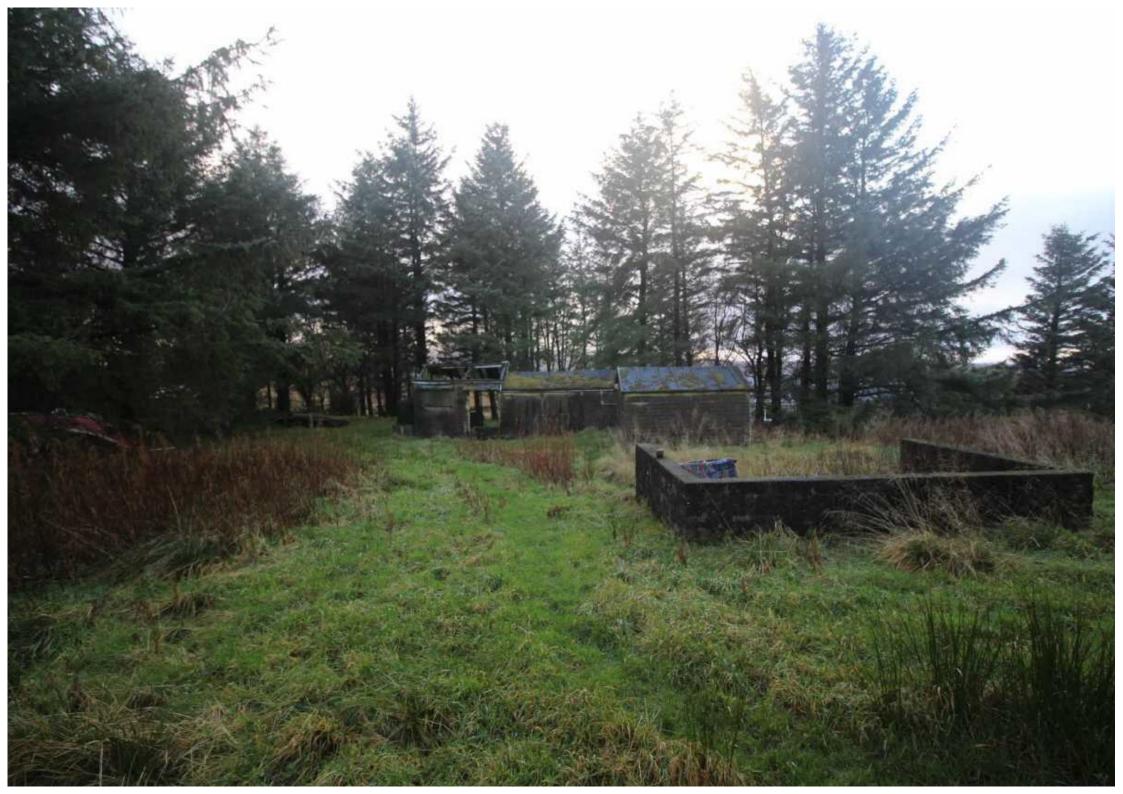

The property enjoys panoramic south facing front views over the surrounding countryside including Darndaff Moor. Distant views on a clear day extend towards Goatfell on Arran and the Isle of Bute.

Approximately 1 acre of ground is included with the sale which may offer future development potential, subject to requisite permissions being granted. The ground extends to the boundary fencing surrounding the property and includes grass areas, mature trees and a selection outbuildings / sheds. A gate provides a separate access to the ground from the private road with an overgrown track offering access for a  $4 \times 4$ .