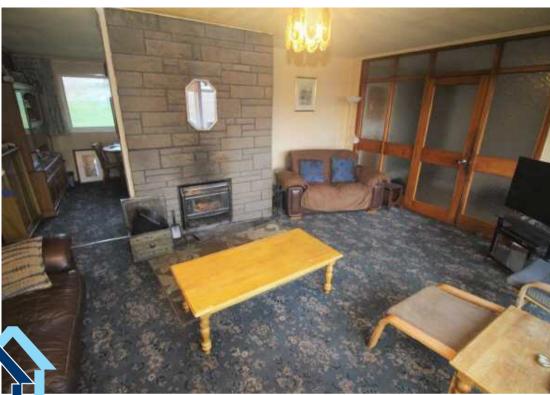

Accommodation comprises: Entrance Vestibule by UPVC double glazed door which leads to Hallway by glazed door. There is a bright front facing Lounge with three light floor length window formation and fyfestone fireplace with coal stove. The lounge is on semi open plan with the Dining Room which overlooks the rear garden.