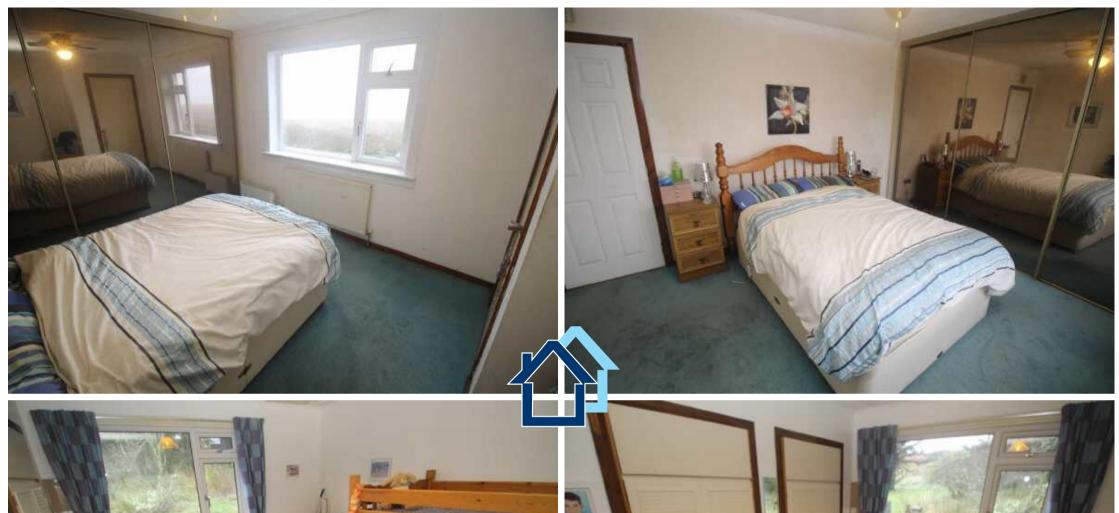

There are two double sized Bedrooms both offering wardrobe / cupboard storage. The Bathroom benefits from a four piece suite comprising: pedestal wash hand basin, wc, bidet and corner bath with mixer shower.

Kitchen 13'3 x 9"0 (4.04m x 2.74m)

Rear Porch

Utility / Cloakroom

Bedroom 1 12'11 x 10'3 (3.94m x 3.12m)

Bedroom 2 10'10 x 12'6 (3.30m x 3.81m)

Bathroom

Floorplans are indicative only - not to scale Produced by Plush Plans Ltd ♠