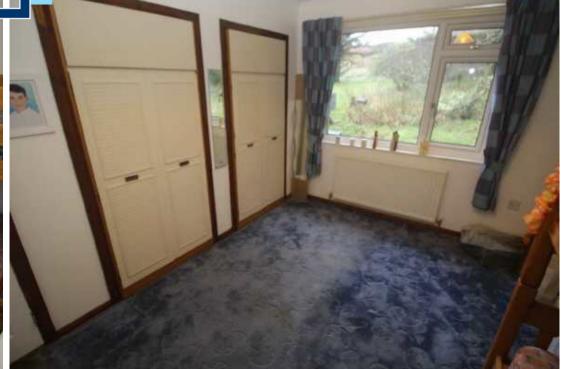

There are two double sized Bedrooms both offering wardrobe / cupboard storage. The Bathroom benefits from a four piece suite comprising: pedestal wash hand basin, wc, bidet and corner bath with mixer shower.