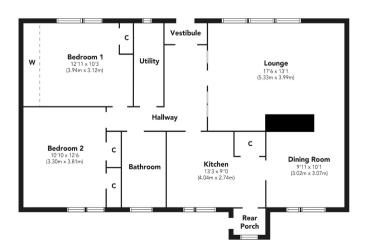

Accommodation comprises: Entrance Vestibule by UPVC double glazed door which leads to Hallway by glazed door. There is a bright front facing Lounge with three light floor length window formation and fyfestone fireplace with coal stove. The lounge is on semi open plan with the Dining Room which overlooks the rear garden.

The Kitchen can be accessed from the dining room or the hall. There is a range of oak style units, solid granite work surfaces and splashback tiling. Appliances include: extractor hood, electric ceramic hob and oven. A Rear Porch leads to the garden. There is a Utility / Cloakroom with front window and plumbing for a washing machine.

There are two double sized Bedrooms both offering wardrobe / cupboard storage. The Bathroom benefits from a four piece suite comprising: pedestal wash hand basin, wc, bidet and corner bath with mixer shower.

Immediate inspection is recommended for this rare opportunity to purchase a home within this rural location. EPC = E

**Entrance Vestibule** 

Hallway

Lounge 17'6 x 13'1 (5.33m x 3.99m)

Dining Room 9'11 x 10'1 (3.02m x 3.07m)

Kitchen 13'3 x 9"0 (4.04m x 2.74m)

Rear Porch

Utility / Cloakroom

Bedroom 1 12'11 x 10'3 (3.94m x 3.12m)

Bedroom 2 10'10 x 12'6 (3.30m x 3.81m)

Bathroom

Floorplans are indicative only - not to scale Produced by Plush Plans Ltd ♠