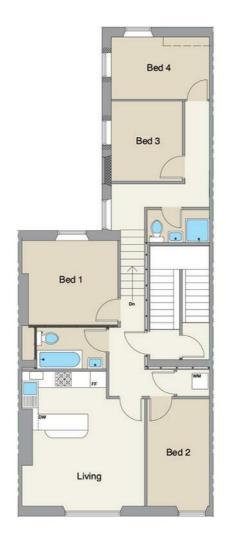

## Churchill House 87 Jesmond Road, Newcastle Upon Tyne, NE2 1NH £1,993 PCM

Available 6th July 2021 - £115pppw / £1,993pcm - £16pppw Bills Inclusive - Second Floor Apartment - 4 Double Bedrooms - 2 Bathrooms - High Standard Fixtures & Fittings - Close to Both Uni's - Fantastic Student Location - Must Be Seen - Furnished \*\*360 Virtual Tour\*\* Brunton Residential – Fantastic 4 double bedroom student home available 6th July 2021, located on Jesmond Road, Jesmond, Close to both Uni's, recently refurbished.

- · Available 6th July 2021
- · £115pppw / £1,993pcm
- Extra £16pppw bills inclusive (gas, electricity, water, broadband, tv license)
- Total £567.67 per person per month including bills / £498.33 excluding bills
- · Modern second floor apartment
- · Very high standard
- · 4 Double bedrooms
- · 2 bathrooms
- · Modern open plan kitchen / lounge
- · One of the best student houses available
- · Act fast enquire now to arrange a viewing!