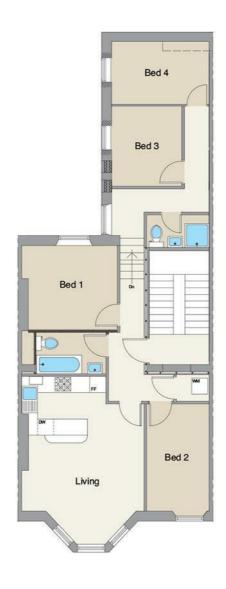

# Churchill House 87 Jesmond Road, Jesmond, NE2 1NH £1,993 PCM

Available 6th July 2021 - £115pppw / £1,993pcm - £16pppw Bills Inclusive - First Floor Apartment - 4 Double Bedrooms - 2 Bathrooms - High Standard Fixtures & Fittings - Close to Both Uni's - Fantastic Student Location - Must Be Seen - Furnished

#### **Details**

Brunton Residential - Fantastic 4 double bedroom student home available 6th July 2021, located on Jesmond Road, Jesmond, Close to both Uni's, recently refurbished.

- · Available 6th July 2021
- · £115pppw / £1,993pcm
- Extra £16pppw bills inclusive (gas, electricity, water, broadband, tv license)
- Total £567.67 per person per month including bills / £498.33 excluding bills
- · Modern first floor apartment
- Very high standard
- · 4 Double bedrooms
- · 2 bathrooms
- · Modern open plan kitchen / lounge
- · One of the best student houses available
- · Act fast enquire now to arrange a viewing!