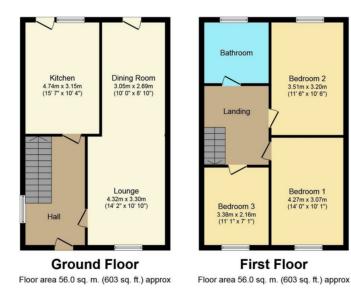

### \*\*\*DOUBLE GARAGE TO REAR\*\*\*

In great condition, this property is ready to move into!

Just a few minutes walk from Jubilee Crescent with Asda, shops and many amenities at your disposal.

The ground floor comprises; entrance hallway, lounge, dining room and the kitchen.

The first floor comprises; landing, three good sized bedrooms all with fitted wardrobes and a family bathroom.

To the front is a driveway for a few cars. To the rear is the garden and a double garage with power and lighting.

#### Total floor area 112.0 sq. m. (1,206 sq. ft.) approx

rty. The position and size of doors, windows

02476 500019 paul.petticrew@newman.uk.com newman.uk.com

Friars House, Manor House Drive, Coventry CV1 2TE