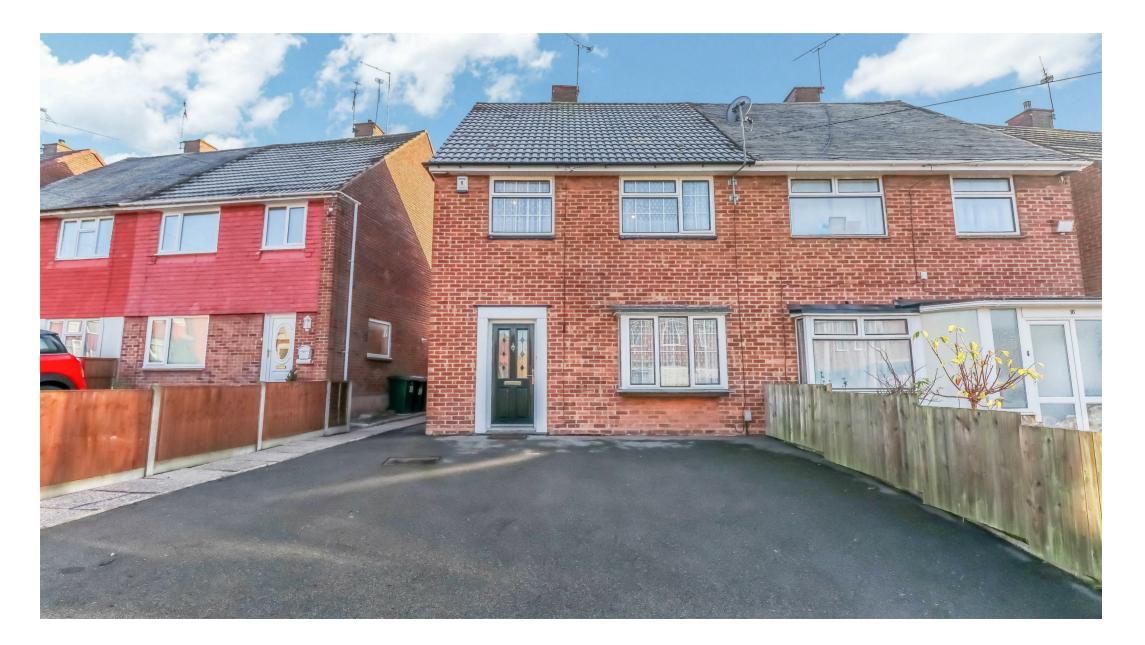

### Guardhouse Road, Coventry, CV6 3DT

### \*\*\*DOUBLE GARAGE TO REAR\*\*\*

In great condition, this property is ready to move into!

Just a few minutes walk from Jubilee Crescent with Asda, shops and many amenities at your disposal.

The ground floor comprises; entrance hallway, lounge, dining room and the kitchen.

The first floor comprises; landing, three good sized bedrooms all with fitted wardrobes and a family bathroom.

To the front is a driveway for a few cars. To the rear is the garden and a double garage with power and lighting.