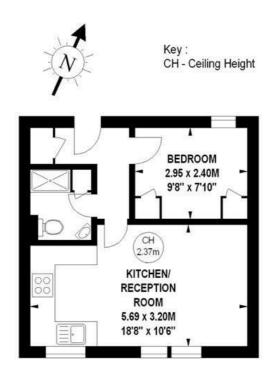

# Wellington Court, W12

Approximate gross internal area

32.79 sq m / 353 sq ft

### **First Floor**

The floor plan is not to scale and measurements and areas shown are approximate and therefore should be used for illustrative purposes only. The plan has been prepared in accordance with the RICS code of Measuring Practice and whilst we have confidence in the information produced, it must not be relied on. If there is any aspect of particular importance, you should carry out or commission your own inspection of the property. Copyright of FeaturePRO.