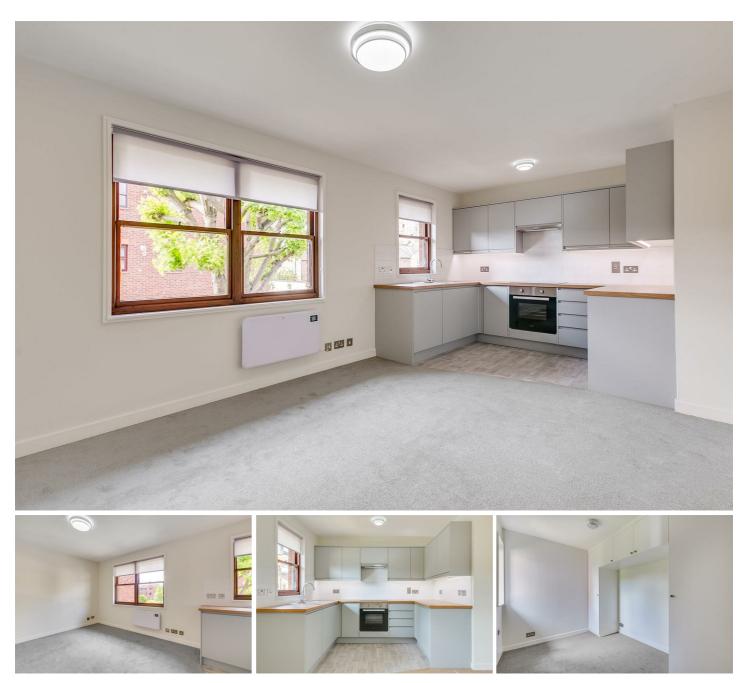

## Mayfield Road, W12 9LT

A recently refurbished one bedroom apartment situated within this popular private development in a nice residential area, local shopping facilities are close at hand whilst further afield are the more extensive shopping and restaurant facilities of Chiswick, Acton High street and Stamford brook.

Accommodation provides: large bright and open plan living area with galley kitchen, bedroom with custom built wardrobes and overhead storage, Luxury fully tiled shower room, communal gardens and designated private parking space

- Nice residential development
- Recently refurbished throughout
- Open plan living room with galley kitchen
- Bedroom with fitted wardrobes
- Luxury shower room
- Electric heating & Hot water
- Communal areas
- Private parking space
- Available early January
- Unfurnished