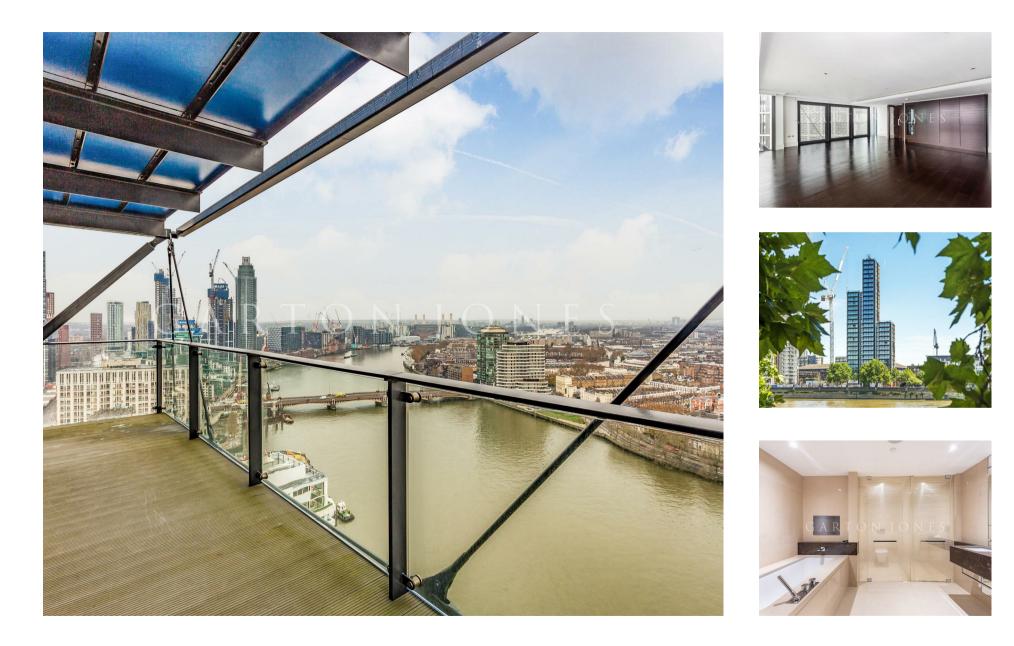

#### Merano Residences, Nine Elms London, SE1

### £3,900,000 Leasehold

A stunning 2 double bedroom duplex apartment of 2,108sq.ft (196sq.m) on the 26th and 27th floors (with lift) of Merano Residences, developer St James's prestigious new riverside development created by Rogers Stirk Harbour and Partners. This spacious property has a large reception room with a separate integrated kitchen, there are two balconies enjoying direct views of the River Thames with a picture-postcard aspect towards the Houses of Parliament and beyond. Both bedrooms have luxury en-suite bathrooms and fitted wardrobes, there is a guest cloakroom and utility cupboard. Fashionably located on the South Bank of the river and within easy reach of Westminster, Chelsea and Knightsbridge, Merano Residences will also provide residents with a 24 hour Harrods concierge service, a private Sky Garden 140ft above the river Thames on level 14, and you will be only 5 minutes' walk to the transport links of Vauxhall with its excellent rail, tube and bus services. The river taxi pier at St George Wharf is also within easy reach. Includes Parking!