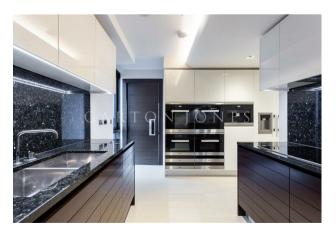

### £3,900,000 Leasehold

A stunning 2 double bedroom duplex apartment of 2,108sq.ft (196sq.m) on the 26th and 27th floors (with lift) of Merano Residences, developer St James's prestigious new riverside development created by Rogers Stirk Harbour and Partners. This spacious property has a large reception room with a separate integrated kitchen, there are two balconies enjoying direct views of the River Thames with a picture-postcard aspect towards the Houses of Parliament and beyond. Both bedrooms have luxury en-suite bathrooms and fitted wardrobes, there is a guest cloakroom and utility cupboard. Fashionably located on the South Bank of the river and within easy reach of Westminster, Chelsea and Knightsbridge, Merano Residences will also provide residents with a 24 hour Harrods concierge service, a private Sky Garden 140ft above the river Thames on level 14, and you will be only 5 minutes' walk to the transport links of Vauxhall with its excellent rail, tube and bus services. The river taxi pier at St George Wharf is also within easy reach. Includes Parking!

Service Charge: TBC

Ground Rent: TBC

- 2108sq.ft (196sq.m)
- Duplex Penthouse Apartment on the 26th & 27th Floors (With Lift)
- $\cdot\,$  2 Double Bedrooms, 2 Luxury En-Suite Bathrooms
- Reception Room
- Guest Cloakroom & Excellent Storage Throughout
- $\cdot\,$  Separate Integrated Kitchen
- Secure Parking
- Close to Local Amenities Including Shops & Restaurants & Transport Links
- $\cdot\,$  2 Full Width Balconies with Direct River Views
- 24 Hour Concierge