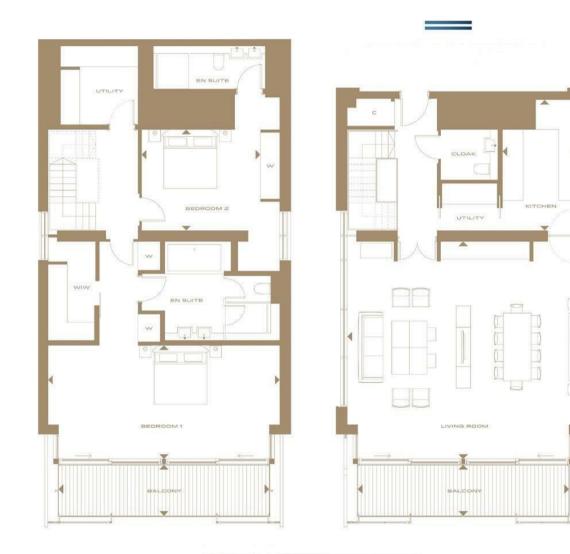

## GARTON JONES.COM

| Living               | 7.85m x 7.35m / 25'9' x 24'1* |
|----------------------|-------------------------------|
| Kitchen              | 4.40m x 2.60m / 14'5' x 8'6'  |
| Bedroom 1            | 7.85m x 3.85m / 25 9" x 12'8" |
| Bedroom 2            | 4.00m x 3.40m / 13'1" x 11'2" |
| Balconies            | 7.00m x 1.75m / 22111 x 519*  |
| Total internal area  | 196 ag m / 2,108 ag ft        |
| Total external area. | 24 sq m / 266 sq ft           |