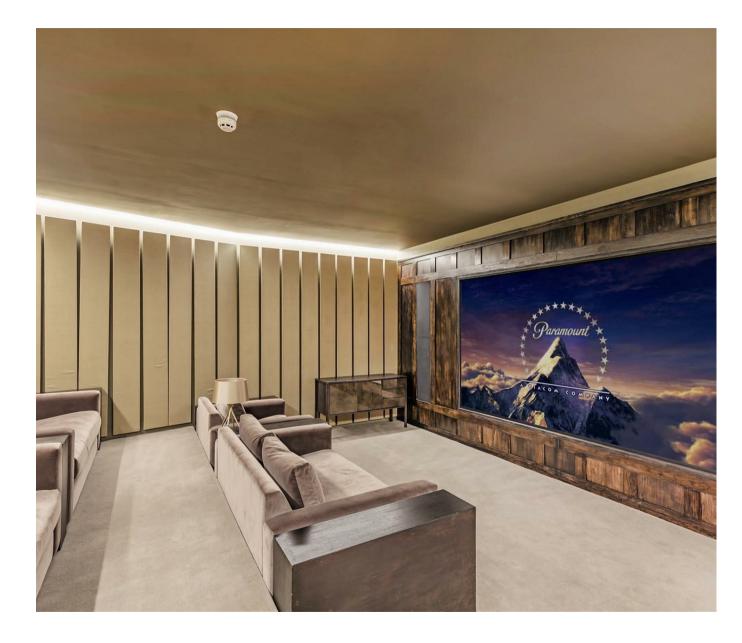

### £665,000 Leasehold

A spacious one-bedroom apartment of approx. on the 8th floor (with lift) of Riverlight. The property has a double bedroom with an open plan reception room with a smart integrated kitchen, floor to ceiling windows, a luxury bathroom suite and full-width balcony. Riverlight is located on the banks of the River Thames close to Battersea Power Station and residents have the use of some great onsite facilities including a residents health spa with a well-equipped "river view" gymnasium a heated swimming pool, virtual golf, a cinema and digital games room, resident's lounge, business suite and a 24-hour concierge service. The on-site amenities include the Black Cab Coffee Co. Nine Elms Tayern and Waitrose supermarket. Photos are of a similar property in the development.

#### • 500 sq.ft

- One Bedroom
- Luxury Bathroom
- Open Plan Reception Room with a Smart Integrated Kitchen
- Balcony
- 8th Floor
- 24 Hour Concierge
- Residents Leisure Suite with Gymnasium and Swimming Pool
- · Cinema, Digital Games Room & Lounge
- Walking Distance to Vauxhall Rail/Tube Station & The Beautiful Green Open Spaces of Battersea Park