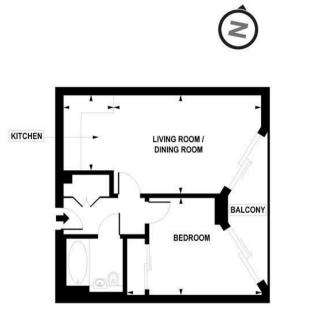

### GARTON JONES.COM

APPROX. GROSS INTERNAL FLOOR AREA 500 sq. ft / 46.48 sq. m

Floorplan is for illustrative purposes only and is not to scale. Every attempt has been made to ensure the accuracy of the floorplan shown, however all measurements, futures, fittings and data shown are an approximate interpretation for illustrative purposes only. Liability for errors, omissions or mis-statement through negligence or otherwise is hereby excluded.