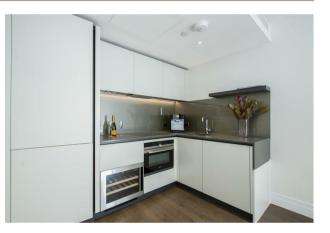

### £665,000 Leasehold

A spacious one-bedroom apartment of approx. on the 8th floor (with lift) of Riverlight. The property has a double bedroom with an open plan reception room with a smart integrated kitchen, floor to ceiling windows, a luxury bathroom suite and full-width balcony. Riverlight is located on the banks of the River Thames close to Battersea Power Station and residents have the use of some great onsite facilities including a residents health spa with a well-equipped "river view" gymnasium a heated swimming pool, virtual golf, a cinema and digital games room, resident's lounge, business suite and a 24-hour concierge service. The on-site amenities include the Black Cab Coffee Co. Nine Elms Tayern and Waitrose supermarket. Photos are of a similar property in the development.

#### • 500 sq.ft

- One Bedroom
- Luxury Bathroom
- Open Plan Reception Room with a Smart Integrated Kitchen
- Balcony
- 8th Floor
- 24 Hour Concierge
- Residents Leisure Suite with Gymnasium and Swimming Pool
- · Cinema, Digital Games Room & Lounge
- Walking Distance to Vauxhall Rail/Tube Station & The Beautiful Green Open Spaces of Battersea Park