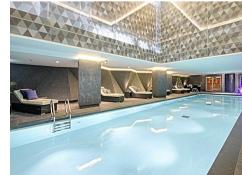

### £665,000 Leasehold

A spacious one-bedroom apartment of approx. on the 8th floor (with lift) of Riverlight. The property has a double bedroom with an open plan reception room with a smart integrated kitchen, floor to ceiling windows, a luxury bathroom suite and full-width balcony. Riverlight is located on the banks of the River Thames close to Battersea Power Station and residents have the use of some great onsite facilities including a residents health spa with a well-equipped "river view" gymnasium a heated swimming pool, virtual golf, a cinema and digital games room, resident's lounge, business suite and a 24-hour concierge service. The on-site amenities include the Black Cab Coffee Co. Nine Elms Tayern and Waitrose supermarket. Photos are of a similar property in the development.

#### • 500 sq.ft

- One Bedroom
- Luxury Bathroom
- Open Plan Reception Room with a Smart Integrated Kitchen
- Balcony
- 8th Floor
- 24 Hour Concierge
- Residents Leisure Suite with Gymnasium and Swimming Pool
- · Cinema, Digital Games Room & Lounge
- Walking Distance to Vauxhall Rail/Tube Station & The Beautiful Green Open Spaces of Battersea Park