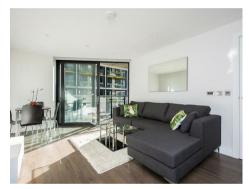

### £665,000 Leasehold

A spacious one-bedroom apartment of approx. on the 8th floor (with lift) of Riverlight. The property has a double bedroom with an open plan reception room with a smart integrated kitchen, floor to ceiling windows, a luxury bathroom suite and full-width balcony. Riverlight is located on the banks of the River Thames close to Battersea Power Station and residents have the use of some great onsite facilities including a residents health spa with a well-equipped "river view" gymnasium a heated swimming pool, virtual golf, a cinema and digital games room, resident's lounge, business suite and a 24-hour concierge service. The on-site amenities include the Black Cab Coffee Co. Nine Elms Tayern and Waitrose supermarket. Photos are of a similar property in the development.

#### • 500 sq.ft

- One Bedroom
- Luxury Bathroom
- Open Plan Reception Room with a Smart Integrated Kitchen
- Balcony
- 8th Floor
- 24 Hour Concierge
- Residents Leisure Suite with Gymnasium and Swimming Pool
- · Cinema, Digital Games Room & Lounge
- Walking Distance to Vauxhall Rail/Tube Station & The Beautiful Green Open Spaces of Battersea Park