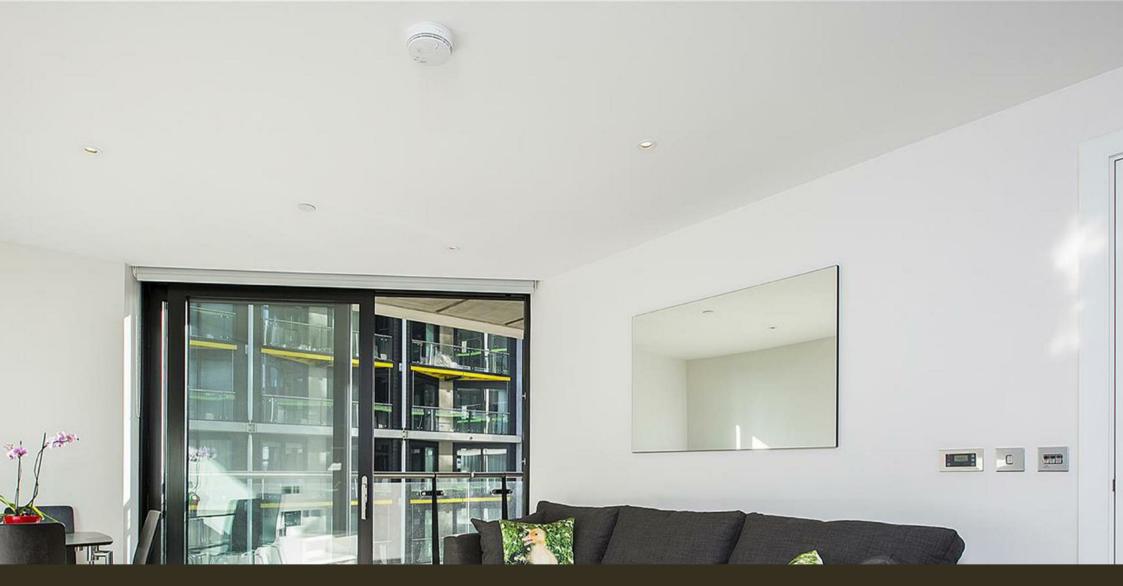

## £665,000 Leasehold

A spacious one-bedroom apartment of approx. on the 9th floor (with lift) of Riverlight. The property has a double bedroom with an open plan reception room with a smart integrated kitchen, floor to ceiling windows, a luxury bathroom suite and full-width balcony. Riverlight is located on the banks of the River Thames close to Battersea Power Station and residents have the use of some great onsite facilities including a residents health spa with a well-equipped "river view" gymnasium a heated swimming pool, virtual golf, a cinema and digital games room, resident's lounge, business suite and a 24-hour concierge service. The on-site amenities include the Black Cab Coffee Co. Nine Elms Tayern and Waitrose supermarket. Photos are of a similar property in the development.

#### • 500 sq.ft

- One Bedroom
- Luxury Bathroom
- Open Plan Reception Room with a Smart Integrated Kitchen
- Balcony
- 9th Floor
- 24 Hour Concierge
- Residents Leisure Suite with Gymnasium and Swimming Pool
- $\cdot\,$  Cinema, Digital Games Room & Lounge
- Walking Distance to Vauxhall Rail/Tube Station & The Beautiful Green Open Spaces of Battersea Park