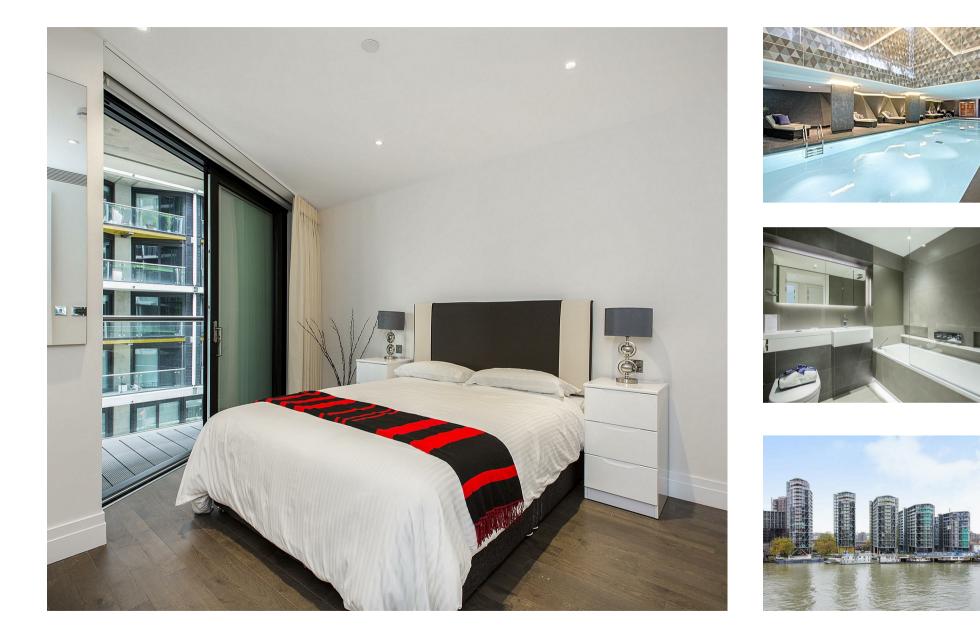

## £665,000 Leasehold

A spacious one-bedroom apartment of approx. on the 9th floor (with lift) of Riverlight. The property has a double bedroom with an open plan reception room with a smart integrated kitchen, floor to ceiling windows, a luxury bathroom suite and full-width balcony. Riverlight is located on the banks of the River Thames close to Battersea Power Station and residents have the use of some great onsite facilities including a residents health spa with a well-equipped "river view" gymnasium a heated swimming pool, virtual golf, a cinema and digital games room, resident's lounge, business suite and a 24-hour concierge service. The on-site amenities include the Black Cab Coffee Co. Nine Elms Tayern and Waitrose supermarket. Photos are of a similar property in the development.

#### • 500 sq.ft

- One Bedroom
- Luxury Bathroom
- Open Plan Reception Room with a Smart Integrated Kitchen
- Balcony
- 9th Floor
- 24 Hour Concierge
- Residents Leisure Suite with Gymnasium and Swimming Pool
- $\cdot\,$  Cinema, Digital Games Room & Lounge
- Walking Distance to Vauxhall Rail/Tube Station & The Beautiful Green Open Spaces of Battersea Park