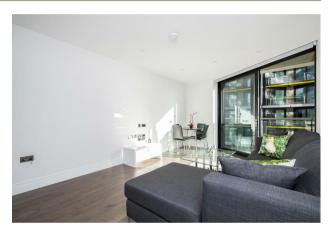

## £665,000 Leasehold

A spacious one-bedroom apartment of approx. on the 9th floor (with lift) of Riverlight. The property has a double bedroom with an open plan reception room with a smart integrated kitchen, floor to ceiling windows, a luxury bathroom suite and full-width balcony. Riverlight is located on the banks of the River Thames close to Battersea Power Station and residents have the use of some great onsite facilities including a residents health spa with a well-equipped "river view" gymnasium a heated swimming pool, virtual golf, a cinema and digital games room, resident's lounge, business suite and a 24-hour concierge service. The on-site amenities include the Black Cab Coffee Co. Nine Elms Tayern and Waitrose supermarket. Photos are of a similar property in the development.

#### • 500 sq.ft

- One Bedroom
- Luxury Bathroom
- Open Plan Reception Room with a Smart Integrated Kitchen
- Balcony
- 9th Floor
- 24 Hour Concierge
- Residents Leisure Suite with Gymnasium and Swimming Pool
- $\cdot\,$  Cinema, Digital Games Room & Lounge
- Walking Distance to Vauxhall Rail/Tube Station & The Beautiful Green Open Spaces of Battersea Park