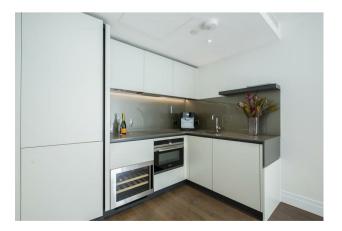

## £665,000 Leasehold

A spacious one-bedroom apartment of approx. on the 9th floor (with lift) of Riverlight. The property has a double bedroom with an open plan reception room with a smart integrated kitchen, floor to ceiling windows, a luxury bathroom suite and full-width balcony. Riverlight is located on the banks of the River Thames close to Battersea Power Station and residents have the use of some great onsite facilities including a residents health spa with a well-equipped "river view" gymnasium a heated swimming pool, virtual golf, a cinema and digital games room, resident's lounge, business suite and a 24-hour concierge service. The on-site amenities include the Black Cab Coffee Co. Nine Elms Tayern and Waitrose supermarket. Photos are of a similar property in the development.

#### • 500 sq.ft

- One Bedroom
- Luxury Bathroom
- Open Plan Reception Room with a Smart Integrated Kitchen
- Balcony
- 9th Floor
- 24 Hour Concierge
- Residents Leisure Suite with Gymnasium and Swimming Pool
- $\cdot\,$  Cinema, Digital Games Room & Lounge
- Walking Distance to Vauxhall Rail/Tube Station & The Beautiful Green Open Spaces of Battersea Park