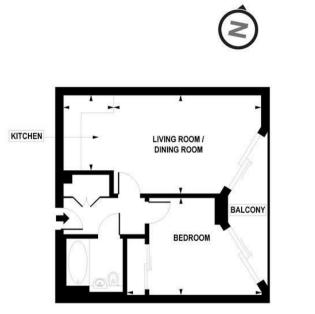

# GARTON JONES.COM

APPROX. GROSS INTERNAL FLOOR AREA 500 sq. ft / 46.48 sq. m

Floorplan is for illustrative purposes only and is not to scale. Every attempt has been made to ensure the accuracy of the floorplan shown, however all measurements, futures, fittings and data shown are an approximate interpretation for illustrative purposes only. Liability for errors, omissions or mis-statement through negligence or otherwise is hereby excluded.