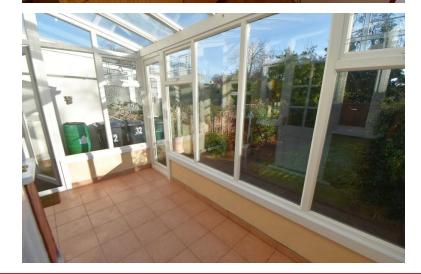

### Conservatory

12' 5" x 4' 11" (3.8m x 1.5m) With UPVC double glazed door leading out to the rear garden, further double glazed door to side, glazed roof and tiled flooring