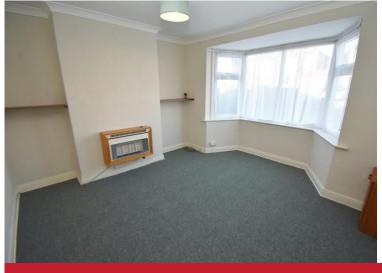

#### **Lounge to Front**

12' 1" x 12' 5" (3.7m x 3.8m) With UPVC double glazed bay window to front elevation, coving to ceiling, ceiling light point and wall mounted gas fire