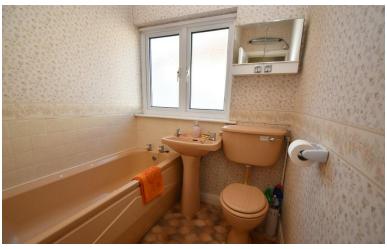

### **Family Bathroom**

7' 10" x 5' 6" (2.4m x 1.7m) Being fitted with a three piece coloured suite comprising panelled bath, low flush WC and pedestal wash hand basin, UPVC obscure double glazed window to side, ceiling light point and tiling to splashback areas