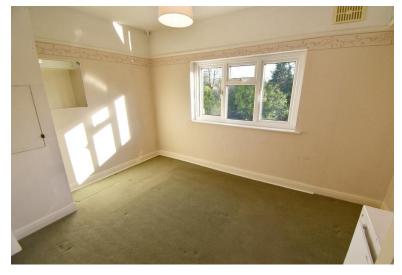

#### **Bedroom One to Front**

12' 5" x 10' 2" (3.8m x 3.1m) With UPVC double glazed window to front elevation, picture rail, ceiling light point and storage cupboards

#### **Bedroom Two to Rear**

12' 5" x 8' 6" (3.8m x 2.6m) With UPVC double glazed window to rear elevation, picture rail, ceiling light point and built-in storage cupboard

Total area: approx. 71.0 sq. metres (763.8 sq. feet)