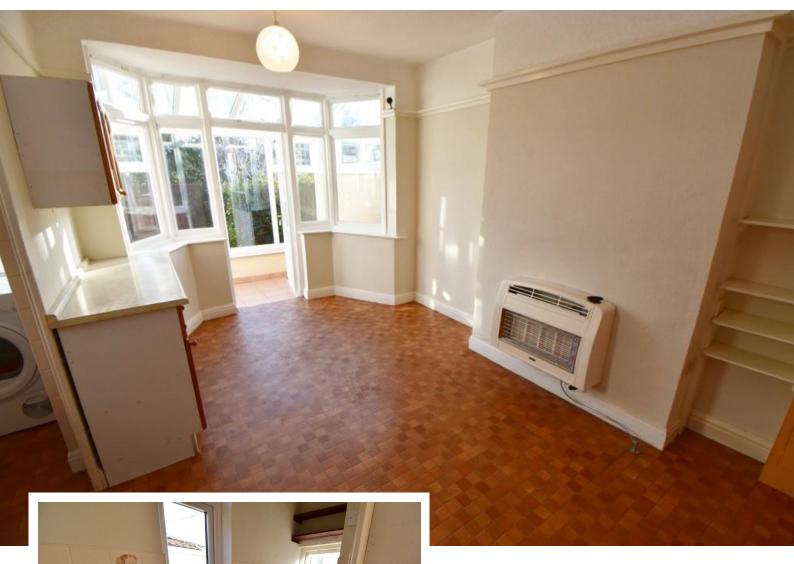

#### **Breakfast Kitchen to Rear**

14' 9" into bay x 9' 6" min (4.5m x 2.9m)
Having a bay window incorporating a
glazed door leading through to the
conservatory, picture rail, useful understairs storage cupboard, ceiling light
points, wall mounted fire, wall and base
units, sink and drainer unit, tiling to
splashback area, space and plumbing
for washing machine and UPVC double
glazed window to side

### Conservatory

12' 5" x 4' 11" (3.8m x 1.5m) With UPVC double glazed door leading out to the rear garden, further double glazed door to side, glazed roof and tiled flooring