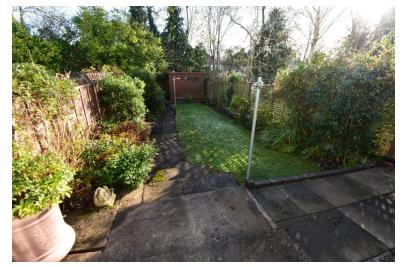

#### **Rear Garden**

Being mainly laid to lawn with paved patio, paved pathway to rear, a variety of mature shrubs and bushes, side gate access, timber framed potting shed and fencing to boundaries