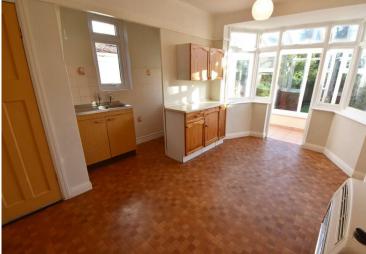

#### **Breakfast Kitchen to Rear**

14' 9" into bay x 9' 6" min (4.5m x 2.9m)
Having a bay window incorporating a
glazed door leading through to the
conservatory, picture rail, useful understairs storage cupboard, ceiling light
points, wall mounted fire, wall and base
units, sink and drainer unit, tiling to
splashback area, space and plumbing
for washing machine and UPVC double
glazed window to side