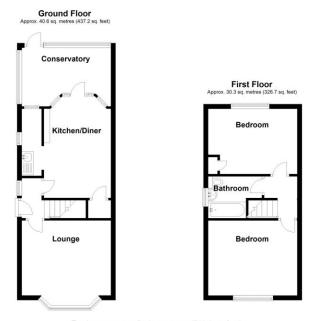

## **Property Description**

The property is set back from the road behind a wrought iron gate and pathway extending to side gate access and canopy porch with UPVC obscure glazed front door leading through to

## **Entrance Hallway**

With alarm panel, stairs leading to the first floor accommodation and doors leading off to

#### **Lounge to Front**

12' 1" x 12' 5" (3.7m x 3.8m) With UPVC double glazed bay window to front elevation, coving to ceiling, ceiling light point and wall mounted gas fire

#### **Breakfast Kitchen to Rear**

14' 9" into bay x 9' 6" min (4.5m x 2.9m)
Having a bay window incorporating a
glazed door leading through to the
conservatory, picture rail, useful understairs storage cupboard, ceiling light
points, wall mounted fire, wall and base
units, sink and drainer unit, tiling to
splashback area, space and plumbing
for washing machine and UPVC double
glazed window to side

### Conservatory

12' 5" x 4' 11" (3.8m x 1.5m) With UPVC double glazed door leading out to the rear garden, further double glazed door to side, glazed roof and tiled flooring

#### Accommodation on the First Floor

#### Landing

With picture rail, loft access and doors leading off to

#### **Bedroom One to Front**

12' 5" x 10' 2" (3.8m x 3.1m) With UPVC double glazed window to front elevation, picture rail, ceiling light point and storage cupboards

#### **Bedroom Two to Rear**

12' 5" x 8' 6" (3.8m x 2.6m) With UPVC double glazed window to rear elevation, picture rail, ceiling light point and built-in storage cupboard

Total area: approx. 71.0 sq. metres (763.8 sq. feet)

### **Family Bathroom**

7' 10" x 5' 6" (2.4m x 1.7m) Being fitted with a three piece coloured suite comprising panelled bath, low flush WC and pedestal wash hand basin, UPVC obscure double glazed window to side, ceiling light point and tiling to splashback areas