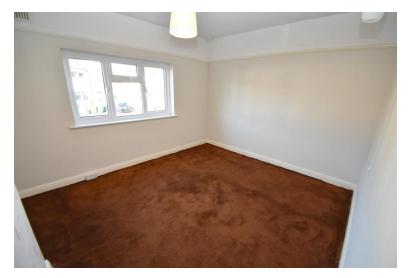

#### **Bedroom One to Front**

12' 5" x 10' 2" (3.8m x 3.1m) With UPVC double glazed window to front elevation, picture rail, ceiling light point and storage cupboards

#### **Bedroom Two to Rear**

12' 5" x 8' 6" (3.8m x 2.6m) With UPVC double glazed window to rear elevation, picture rail, ceiling light point and built-in storage cupboard

Total area: approx. 71.0 sq. metres (763.8 sq. feet)