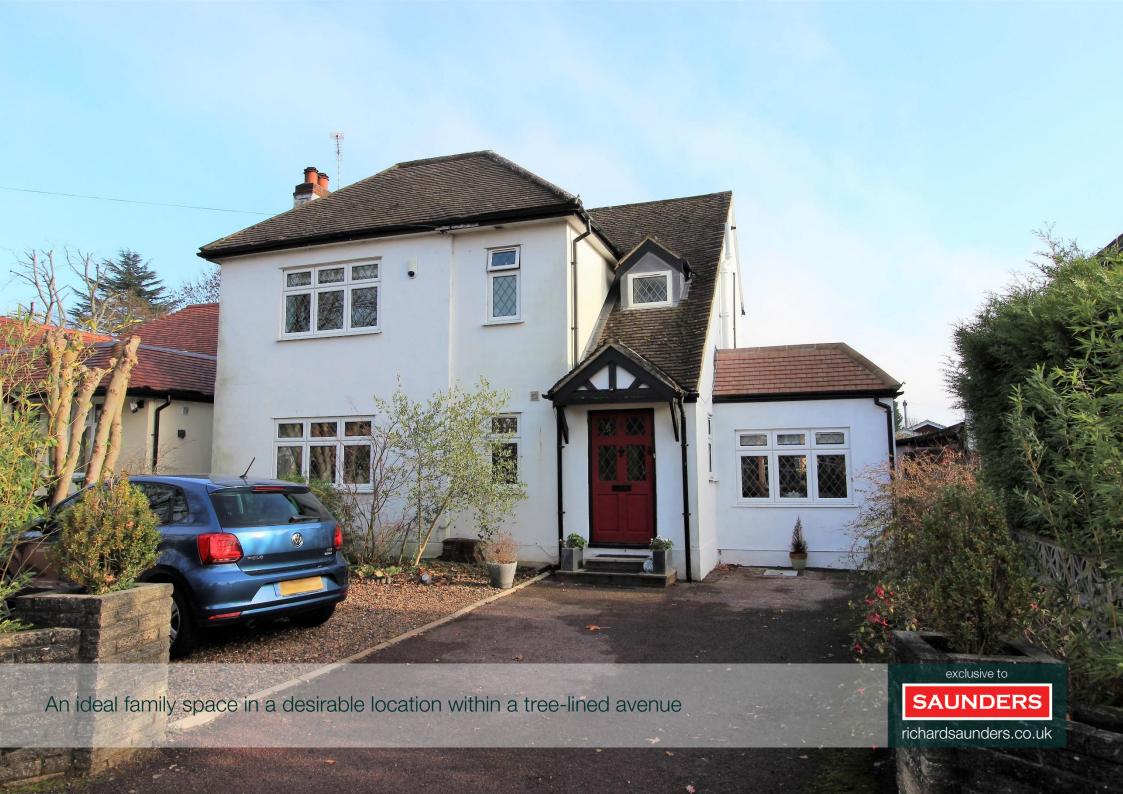

## Picquets Way Banstead SM7 1AB

Banstead Village less than a mile London by rail 40 minutes from Banstead or change at Sutton 25 minutes M25 Junction 8 5 miles

All times and distances are approximate

Perfectly located in this quiet tree lined road and within easy reach of Banstead High Street, this well presented detached family home with a secluded, mature garden and open planned kitchen/breakfast room is both bright and spacious and well situated close to the Beacon School.

This individual and attractive detached house offers flexible accommodation throughout. Refurbished over recent years, the house is beautifully presented throughout, combining character features and contemporary finishes with great effect. The four bedroom interior provides ideal family spaces that includes a stunning, open planned and fully integrated kitchen with bi-folding doors leading to a private mature garden. A viewing is highly recommended to avoid disappointment.

Detached Family Home | Stunning Kitchen / Diner With Bi-folding Doors | Ample Amount Of Off Street Parking | Modern En-Suite To Master Bedroom | Mature Private Garden | Home Office/Study with Cloakroom | Downstairs Cloakroom/Utility Room | Close To Local Schools | Well Presented Throughout