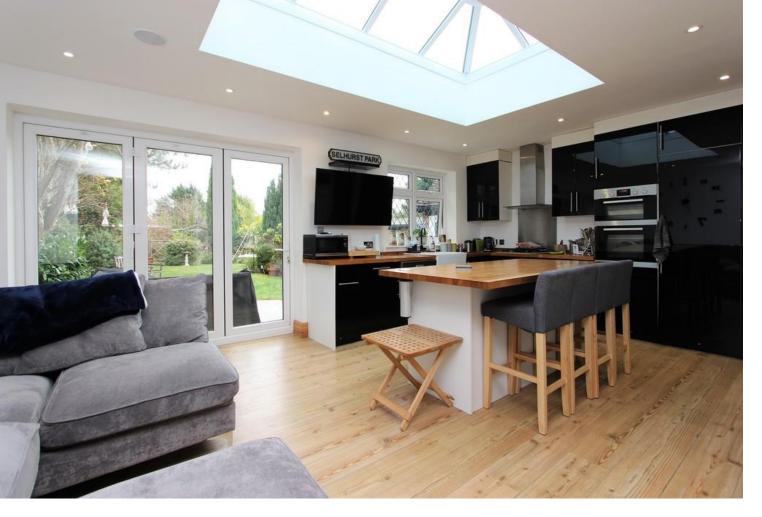

This individual and attractive detached house offers flexible accommodation throughout. Refurbished over recent years, the house is beautifully presented throughout, combining character features and contemporary finishes with great effect. The four bedroom interior provides ideal family spaces that includes a stunning, open planned and fully integrated kitchen with bi-folding doors leading to a private mature garden. A viewing is highly recommended to avoid disappointment.

Detached Family Home | Stunning Kitchen / Diner With Bi-folding Doors | Ample Amount Of Off Street Parking | Modern En-Suite To Master Bedroom | Mature Private Garden | Home Office/Study with Cloakroom | Downstairs Cloakroom/Utility Room | Close To Local Schools | Well Presented Throughout