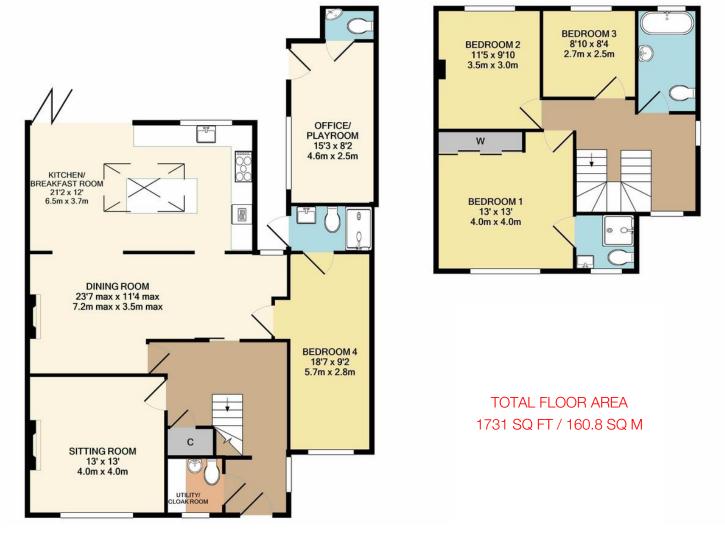

- Hallway
- Sitting Room
- Dining Room
- Kitchen
- Breakfast Room
- Four Bedrooms
- Family Bathroom
- Two En-suites
- Garden Room/Office
- Off Street Parking
- Garden

Price £800,000

This tree-lined avenue leads to the open spaces of Nork Park and provides a desirable location with excellent accessibility. Within walking distance, Banstead Village has over a hundred shops, cafes and restaurants as well as a choice of schooling. The A217 gives an arterial route to London and to the M25 motorway at Reigate (junction 8), bringing both Gatwick and Heathrow airports within easy reach. Banstead Station is around a mile away.

Detached Family Home | Stunning Kitchen / Diner With Bi-folding Doors | Ample Amount Of Off Street Parking | Modern En-Suite To Master Bedroom | Mature Private Garden | Home Office/Study with Cloakroom | Downstairs Cloakroom/Utility Room | Close To Local Schools | Well Presented Throughout