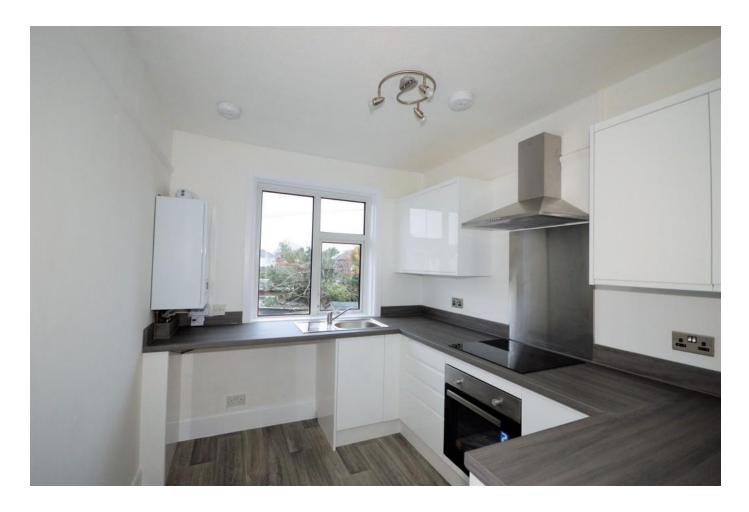

#### KITCHEN

## 7' 9" x 9' 2" (2.36m x 2.79m)

Stainless steel sink unit with single bowl and drainer to side, inset into grey laminate roll top work surface with matching upstands, with inset induction hob, stainless steel chimney filter canopy with matching splashback over, range of white base units housing electric fan oven, soft close drawers and cupboards, matching eye level cabinets, space and plumbing for washing machine, space for a set of under counter fridge and freezer, laminate effect vinyl flooring, UPVC double glazed window to rear and wall mounted gas fired combination boiler.