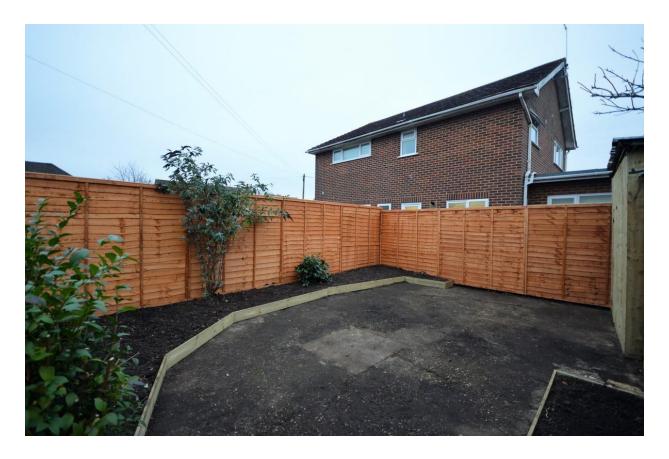

## PRIVATE REAR GARDEN

Fence enclosed, raised flower beds with mature shrubs and large storage shed. The garden benefits from a good degree of natural light being set away from surrounding properties.

**EPC Rating - D**