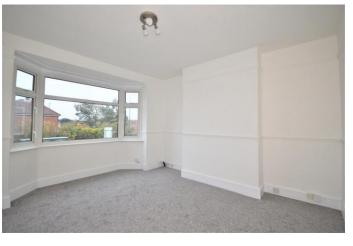

## **LOUNGE**

## 13' 3" into bay x 12' 1" (4.04m x 3.68m)

UPVC double glazed window to front, radiator, feature mirror, tv aerial point, multiple plug sockets, dado rail and picture rail.