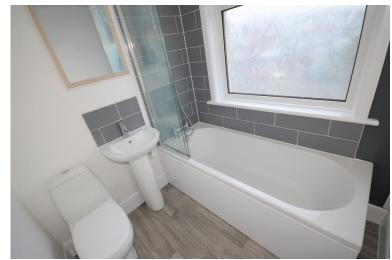

## **BATHROOM**

Modern white bathroom suite comprising 'deep' bath with side and end panels, chrome mixer taps over with shower attachment, glass sliding shower screen with chrome trim, pedestal wash hand basin, low level WC, chrome towel rail, laminate effect vinyl flooring, part tiled, UPVC obscure double glazed window to front, inset spotlights, extractor fan and loft access.