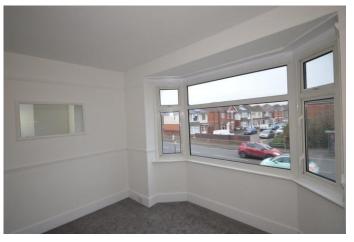

## **LOUNGE**

## 13' 3" into bay x 12' 1" (4.04m x 3.68m)

UPVC double glazed window to front, radiator, feature mirror, tv aerial point, multiple plug sockets, dado rail and picture rail.