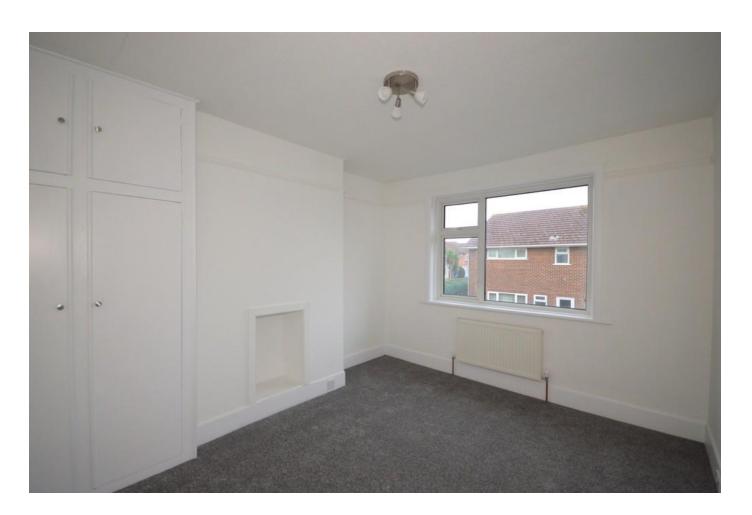

## **LOUNGE**

## 13' 3" into bay x 12' 1" (4.04m x 3.68m)

UPVC double glazed window to front, radiator, feature mirror, tv aerial point, multiple plug sockets, dado rail and picture rail.

## **BEDROOM ONE**

10' 6" into recess x 12' 05" (3.2m x 3.78m)

UPVC double glazed window to rear, radiator, built in cupboard, picture rail.