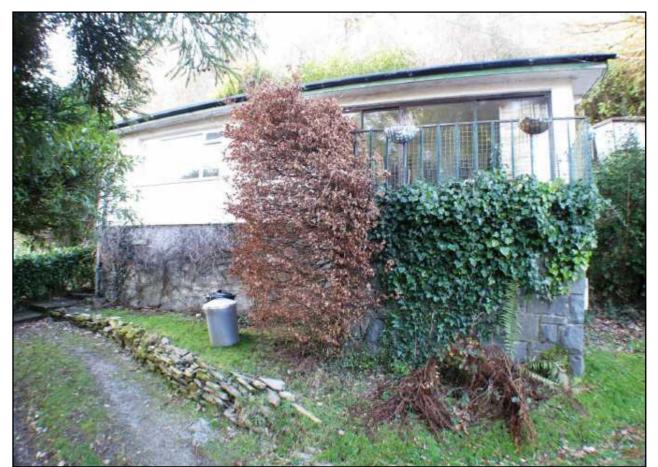

Dolafon, Plas Tan Y Bwlch, Maentwrog, LL41 3YU

Ref: 15978

A fully furnished two bedroom detached chalet/bungalow located in an area of outstanding natural beauty. Not suitable for children. No Dss. No pets. No smokers. Gas fired central heating. Ample parking facilities. Wonderful countryside views. Viewing highly advised. EPC - E.

## **Accommodation**

The property briefly comprises: Entrance Porch, Inner hallway, kitchen, lounge/dining room, two beds and a bathroom. Externally the property has a rear garden and balcony leading off the lounge enjoying views of the countryside. There is also a parking space situated to the front of the property.