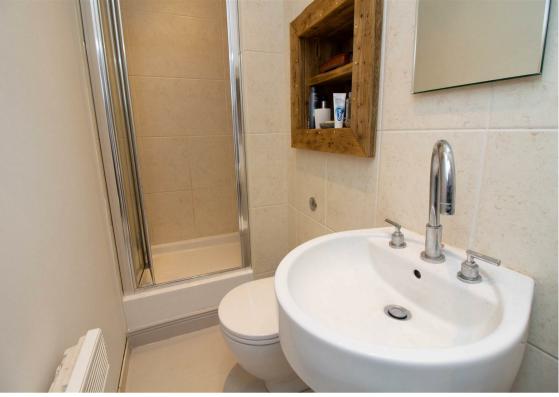

Briefly comprising:- communal entrance with stairs up to the first floor, spacious private hallway, separate WC, modern kitchen/diner and lounge both benefiting from large feature windows. To the first floor there are two bedrooms with glass panelled balustrades allowing natural light from the large feature windows and en-suite facilities to both rooms. The property benefits from electric heating and allocated parking.