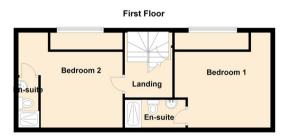

Briefly comprising:- communal entrance with stairs up to the first floor, spacious private hallway, separate WC, modern kitchen/diner and lounge both benefiting from large feature windows. To the first floor there are two bedrooms with glass panelled balustrades allowing natural light from the large feature windows and en-suite facilities to both rooms. The property benefits from electric heating and allocated parking.

Lounge 14'6" x 13'1" (4.44 x 4.00)

Kitchen Diner 13'2" x 13'3" (4.03 x 4.05)

Bedroom One 13'3" x 15'8" (4.05 x 4.79)

Bedroom Two 14'6" x 15'8" (4.44 x 4.78)