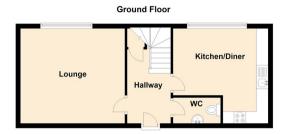

Briefly comprising:- communal entrance with stairs up to the first floor, spacious private hallway, separate WC, modern kitchen/diner and lounge both benefiting from large feature windows. To the first floor there are two bedrooms with glass panelled balustrades allowing natural light from the large feature windows and en-suite facilities to both rooms. The property benefits from electric heating and allocated parking.

Lounge 14'6" x 13'1" (4.44 x 4.00)

Kitchen Diner 13'2" x 13'3" (4.03 x 4.05)

Bedroom One 13'3" x 15'8" (4.05 x 4.79)

Bedroom Two 14'6" x 15'8" (4.44 x 4.78)