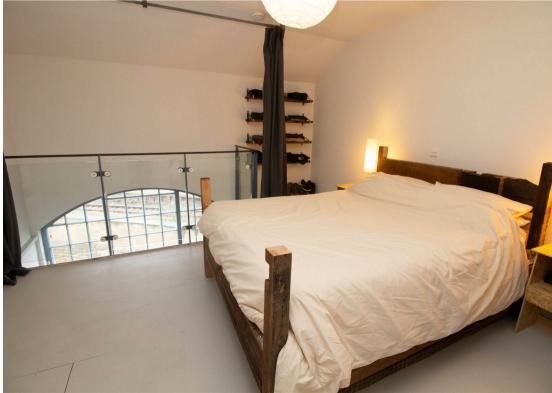

Briefly comprising:- communal entrance with stairs up to the first floor, spacious private hallway, separate WC, modern kitchen/diner and lounge both benefiting from large feature windows. To the first floor there are two bedrooms with glass panelled balustrades allowing natural light from the large feature windows and en-suite facilities to both rooms. The property benefits from electric heating and allocated parking.

Lounge 14'6" x 13'1" (4.44 x 4.00)

Kitchen Diner 13'2" x 13'3" (4.03 x 4.05)

Bedroom One 13'3" x 15'8" (4.05 x 4.79)

Bedroom Two 14'6" x 15'8" (4.44 x 4.78)