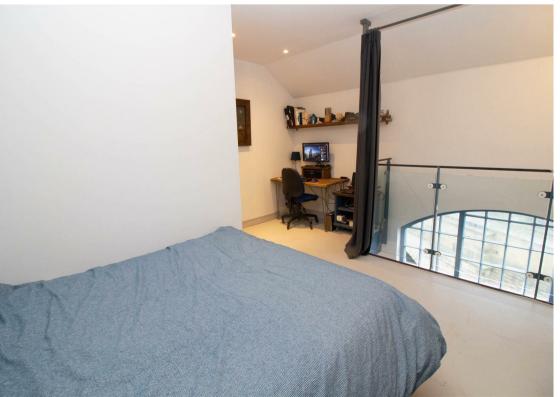

Briefly comprising:- communal entrance with stairs up to the first floor, spacious private hallway, separate WC, modern kitchen/diner and lounge both benefiting from large feature windows. To the first floor there are two bedrooms with glass panelled balustrades allowing natural light from the large feature windows and en-suite facilities to both rooms. The property benefits from electric heating and allocated parking.

Lounge 14'6" x 13'1" (4.44 x 4.00)

Kitchen Diner 13'2" x 13'3" (4.03 x 4.05)

Bedroom One 13'3" x 15'8" (4.05 x 4.79)

Bedroom Two 14'6" x 15'8" (4.44 x 4.78)