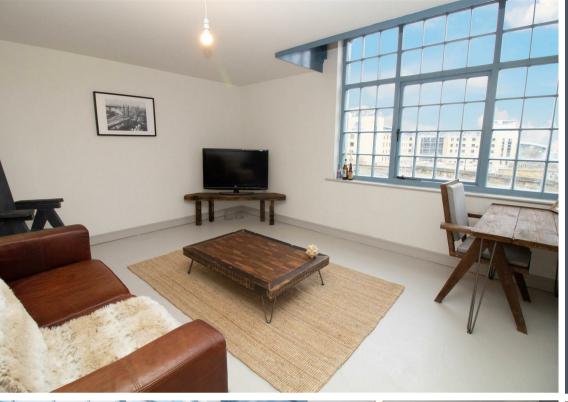

Briefly comprising:- communal entrance with stairs up to the first floor, spacious private hallway, separate WC, modern kitchen/diner and lounge both benefiting from large feature windows. To the first floor there are two bedrooms with glass panelled balustrades allowing natural light from the large feature windows and en-suite facilities to both rooms. The property benefits from electric heating and allocated parking.

Lounge 14'6" x 13'1" (4.44 x 4.00)

Kitchen Diner 13'2" x 13'3" (4.03 x 4.05)

Bedroom One 13'3" x 15'8" (4.05 x 4.79)

Bedroom Two 14'6" x 15'8" (4.44 x 4.78)