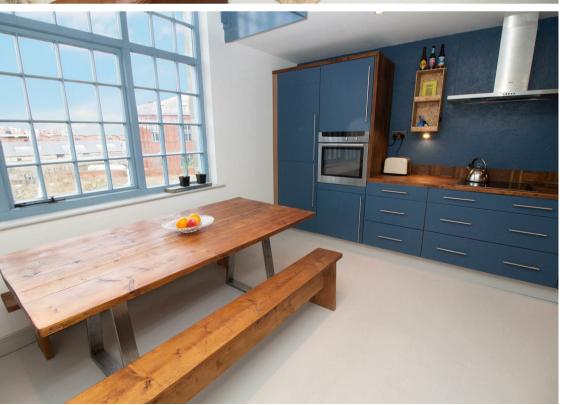

Briefly comprising:- communal entrance with stairs up to the first floor, spacious private hallway, separate WC, modern kitchen/diner and lounge both benefiting from large feature windows. To the first floor there are two bedrooms with glass panelled balustrades allowing natural light from the large feature windows and en-suite facilities to both rooms. The property benefits from electric heating and allocated parking.

Lounge 14'6" x 13'1" (4.44 x 4.00)

Kitchen Diner 13'2" x 13'3" (4.03 x 4.05)

Bedroom One 13'3" x 15'8" (4.05 x 4.79)

Bedroom Two 14'6" x 15'8" (4.44 x 4.78)