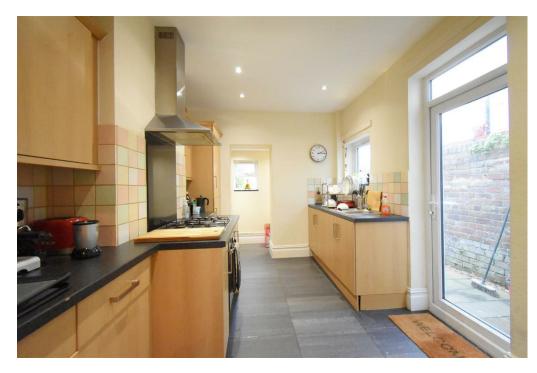

#### Kitchen

15'3" x 8'10" (4.67m x 2.70m) Integrated electric oven with gas hob and extractor hood above, integrated fridge and freezer

**Utility** 2'3" x 8'7" (0.71m x 2.63m)