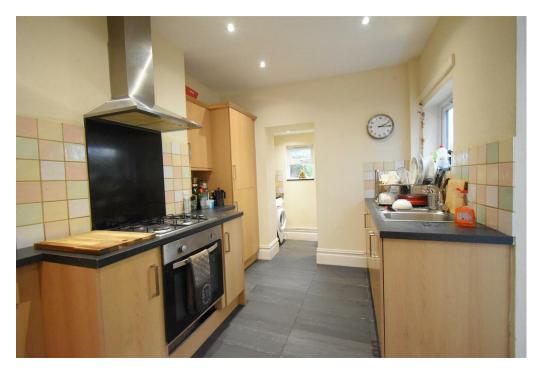

#### Kitchen

15'3" x 8'10" (4.67m x 2.70m) Integrated electric oven with gas hob and extractor hood above, integrated fridge and freezer

**Utility** 2'3" x 8'7" (0.71m x 2.63m)