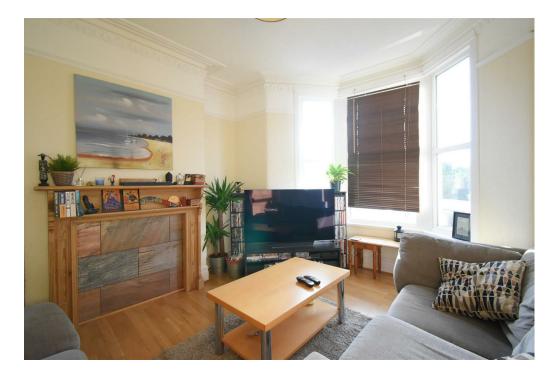

Entrance Porch 4'9" x 2'11" (1.46m x 0.90m)

Hallway 15'6" x 4'11" (4.74m x 1.52m)

Lounge 13'0" x 11'7" (3.97m x 3.54m)

Dining Room 11'10" x 9'6" (3.61m x 2.90m)