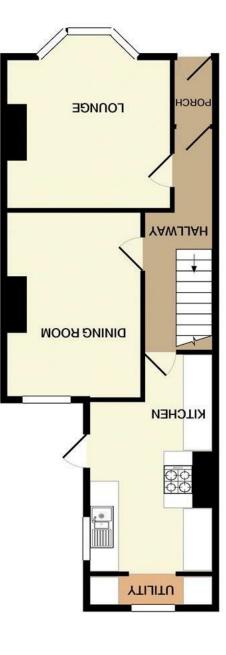

1ST FLOOR

**ВКОИИР FLOOR** 

Entrance Porch 4'9" x 2'11" (1.46m x 0.90m)

Hallway 15'6" x 4'11" (4.74m x 1.52m)

Lounge 13'0" x 11'7" (3.97m x 3.54m)

Dining Room 11'10" x 9'6" (3.61m x 2.90m)

#### Kitchen

15'3" x 8'10" (4.67m x 2.70m) Integrated electric oven with gas hob and extractor hood above, integrated fridge and freezer

**Utility** 2'3" x 8'7" (0.71m x 2.63m)