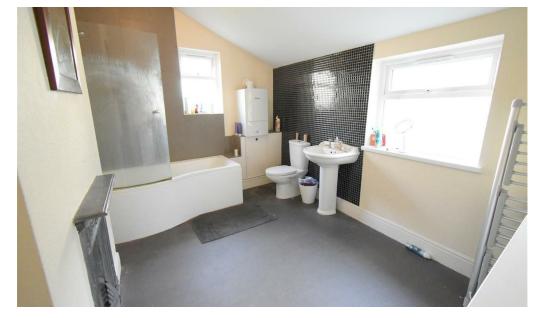

#### Bathroom

12'8" x 8'11" (3.88m x 2.72m) Bath with shower above, wash hand basin, WC and gas combi boiler

**Front** Pathway to front

Rear Garden Patio over 2 levels