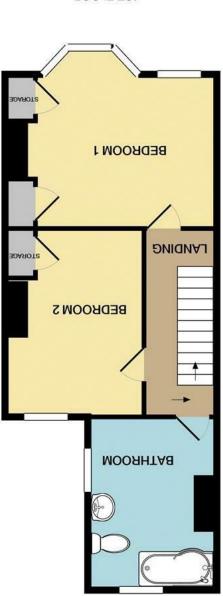

1ST FLOOR

**ВКОИИР FLOOR** 

#### Bedroom 1

11'3" x 13'8" (3.43m x 4.19m) Two storage cupboards

### Bedroom 2

11'10" x 9'3" (3.63m x 2.84m) Storage cupboard

#### Bathroom

12'8" x 8'11" (3.88m x 2.72m) Bath with shower above, wash hand basin, WC and gas combi boiler

**Front** Pathway to front

Rear Garden Patio over 2 levels

#### First Floor Landing 11'10" x 5'1" (3.62m x 1.56m) Storage cupboard