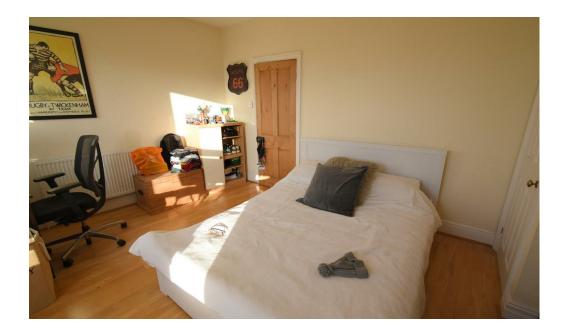

#### Bedroom 1

11'3" x 13'8" (3.43m x 4.19m) Two storage cupboards

### Bedroom 2

11'10" x 9'3" (3.63m x 2.84m) Storage cupboard