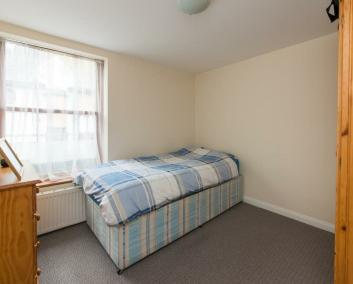

## **DESCRIPTION**

Entrance

Hallway

Bedroom 12'7 x 9'2 (3.84m x 2.79m)

Bathroom 6'7 x 5'5 (2.01m x 1.65m)

Lounge/Diner 17'0 x 11'10 (5.18m x 3.61m)

Rear Garden