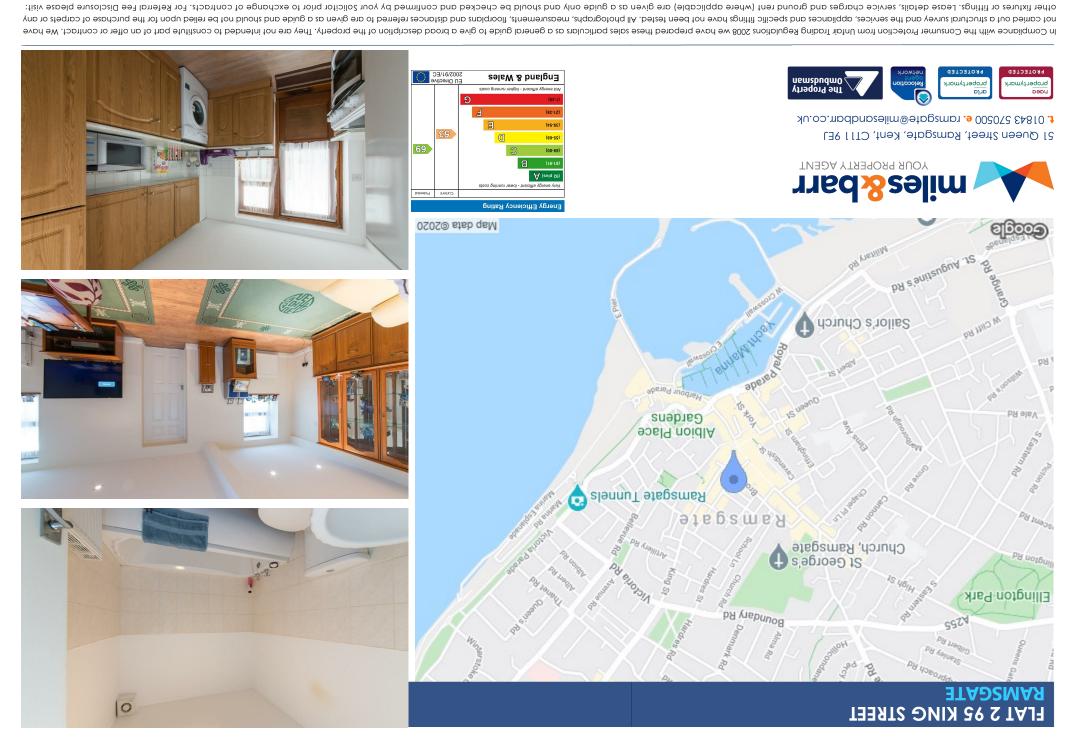

## **DESCRIPTION**

Entrance

Hallway

Bedroom 12'7 x 9'2 (3.84m x 2.79m)

Bathroom 6'7 x 5'5 (2.01m x 1.65m)

Lounge/Diner 17'0 x 11'10 (5.18m x 3.61m)

Rear Garden