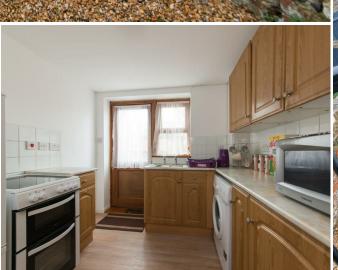

The home is well presented throughout and offers light and airy accommodation comprising; lounge, kitchen, double bedroom, bathroom and externally offers a low maintenance garden.

Call sole agents Miles & Barr today to arrange your internal viewing!!!

## **DESCRIPTION**

Entrance

Hallway

Bedroom 12'7 x 9'2 (3.84m x 2.79m)

Bathroom 6'7 x 5'5 (2.01m x 1.65m)

Lounge/Diner 17'0 x 11'10 (5.18m x 3.61m)

Rear Garden