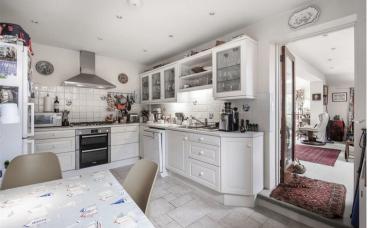

Internally the accommodation is arranged in a simple, classical layout with a focus on open, welcoming rooms filled with natural light. The front door opens into a hallway which lies open to the well-equipped kitchen/breakfast room with walk-in pantry. Undoubtedly the centrepiece of the property, the sitting/dining room can easily be divided into zones for each function and benefits from a fireplace with multifuel burner and double doors leading directly to the garden. The flexibility of the accommodation is most noticeable on the ground floor where there is a large downstairs bedroom with built-in wardrobe and a shower room/w.c., providing the option for step-free living if desired. Upstairs there are two generous double bedrooms, a family bathroom with a deep bath and walk-in shower and a large airing cupboard.