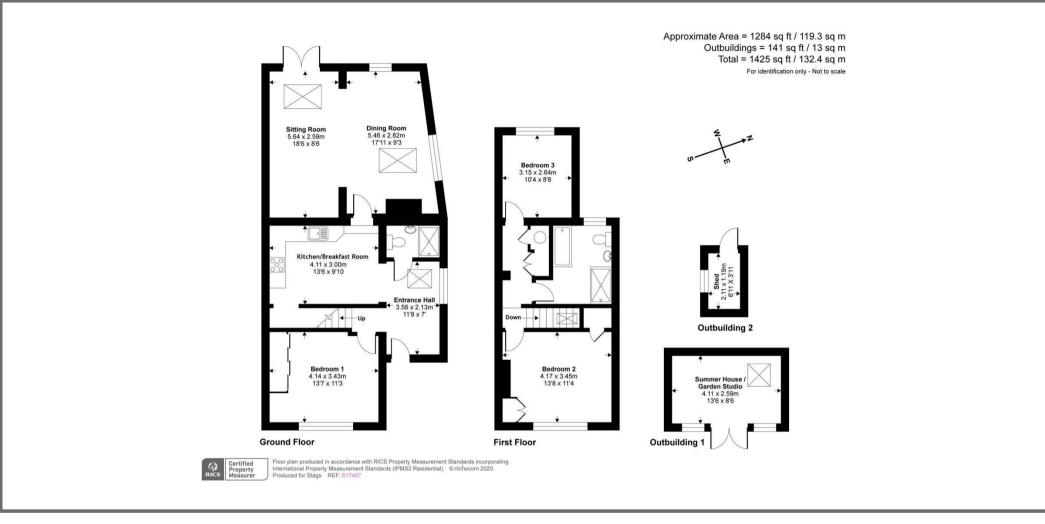

Internally the accommodation is arranged in a simple, classical layout with a focus on open, welcoming rooms filled with natural light. The front door opens into a hallway which lies open to the well-equipped kitchen/breakfast room with walk-in pantry. Undoubtedly the centrepiece of the property, the sitting/dining room can easily be divided into zones for each function and benefits from a fireplace with multifuel burner and double doors leading directly to the garden. The flexibility of the accommodation is most noticeable on the ground floor where there is a large downstairs bedroom with built-in wardrobe and a shower room/w.c., providing the option for step-free living if desired. Upstairs there are two generous double bedrooms, a family bathroom with a deep bath and walk-in shower and a large airing cupboard.

#### **OUTSIDE**

The gardens at Burton Cove are a joy. With a paved sun terrace adjoining the house and beautifully stocked borders, including a raised vegetable and fruit bed, outdoor living is an immense pleasure here and the garden is fully enclosed, ensuring security for children and dogs. At the end of the garden there is a splendid detached studio/summer house with an adjoining terrace which, being fully insulated with double glazing, is suitable for year-round use as a home office, hobby room or den which could also be used as occasional additional accommodation, subject to any necessary consents. There is also a separate garden shed. To the front is a gravelled off road parking area for 3 vehicles. Please note that there is a right of way across the driveway to a neighbouring property.