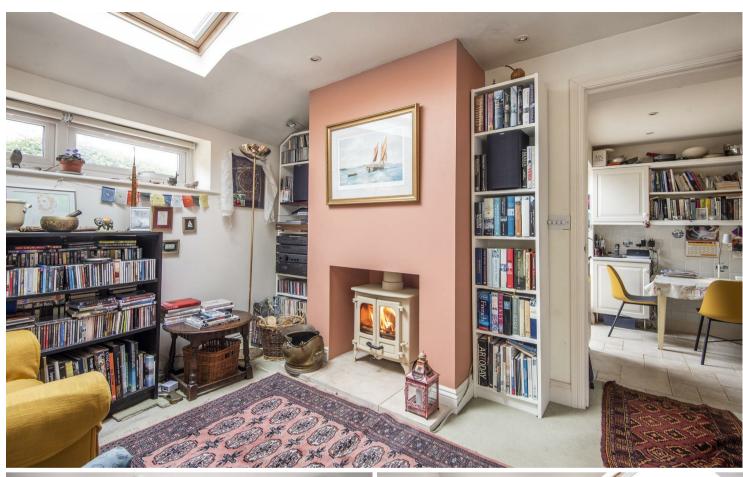

Internally the accommodation is arranged in a simple, classical layout with a focus on open, welcoming rooms filled with natural light. The front door opens into a hallway which lies open to the well-equipped kitchen/breakfast room with walk-in pantry. Undoubtedly the centrepiece of the property, the sitting/dining room can easily be divided into zones for each function and benefits from a fireplace with multifuel burner and double doors leading directly to the garden. The flexibility of the accommodation is most noticeable on the ground floor where there is a large downstairs bedroom with built-in wardrobe and a shower room/w.c., providing the option for step-free living if desired. Upstairs there are two generous double bedrooms, a family bathroom with a deep bath and walk-in shower and a large airing cupboard.