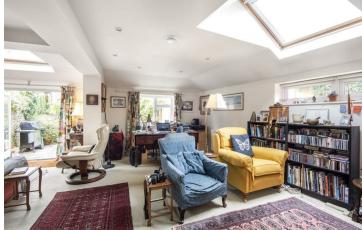

Internally the accommodation is arranged in a simple, classical layout with a focus on open, welcoming rooms filled with natural light. The front door opens into a hallway which lies open to the well-equipped kitchen/breakfast room with walk-in pantry. Undoubtedly the centrepiece of the property, the sitting/dining room can easily be divided into zones for each function and benefits from a fireplace with multifuel burner and double doors leading directly to the garden. The flexibility of the accommodation is most noticeable on the ground floor where there is a large downstairs bedroom with built-in wardrobe and a shower room/w.c., providing the option for step-free living if desired. Upstairs there are two generous double bedrooms, a family bathroom with a deep bath and walk-in shower and a large airing cupboard.