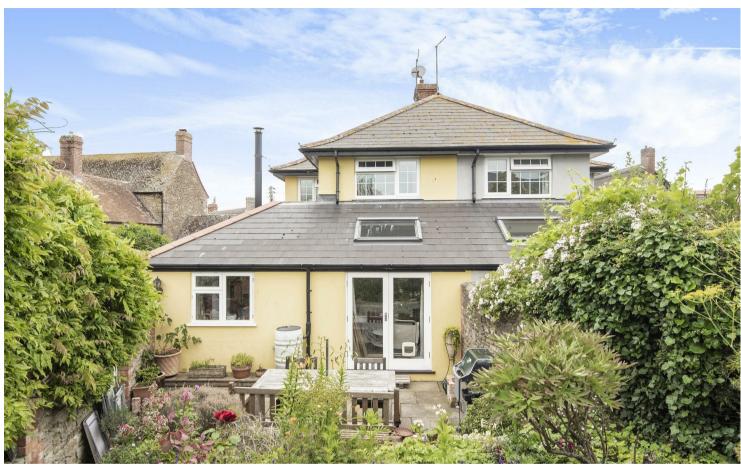

### THE PROPERTY

Burton Cove is a superb semi-detached home which enjoys a broad range of highly desirable features with a unique appeal. Not only is the property located in a fantastic, tucked away position within one of the area's most sought-after villages, but it also offers spacious, versatile accommodation with a sociable emphasis alongside a charming and well stocked 65ft cottage garden, further benefitting from a detached and fully insulated studio/summer house with potential for use as an occasional fourth bedroom or home office. The property is believed to date back to the 1920s and was subject to significant modernisation and enlargement under the previous ownership, creating comfortable and attractive accommodation with all modern amenities available.

Internally the accommodation is arranged in a simple, classical layout with a focus on open, welcoming rooms filled with natural light. The front door opens into a hallway which lies open to the well-equipped kitchen/breakfast room with walk-in pantry. Undoubtedly the centrepiece of the property, the sitting/dining room can easily be divided into zones for each function and benefits from a fireplace with multifuel burner and double doors leading directly to the garden. The flexibility of the accommodation is most noticeable on the ground floor where there is a large downstairs bedroom with built-in wardrobe and a shower room/w.c., providing the option for step-free living if desired. Upstairs there are two generous double bedrooms, a family bathroom with a deep bath and walk-in shower and a large airing cupboard.