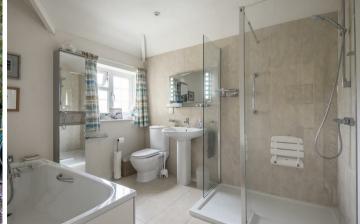

Internally the accommodation is arranged in a simple, classical layout with a focus on open, welcoming rooms filled with natural light. The front door opens into a hallway which lies open to the well-equipped kitchen/breakfast room with walk-in pantry. Undoubtedly the centrepiece of the property, the sitting/dining room can easily be divided into zones for each function and benefits from a fireplace with multifuel burner and double doors leading directly to the garden. The flexibility of the accommodation is most noticeable on the ground floor where there is a large downstairs bedroom with built-in wardrobe and a shower room/w.c., providing the option for step-free living if desired. Upstairs there are two generous double bedrooms, a family bathroom with a deep bath and walk-in shower and a large airing cupboard.