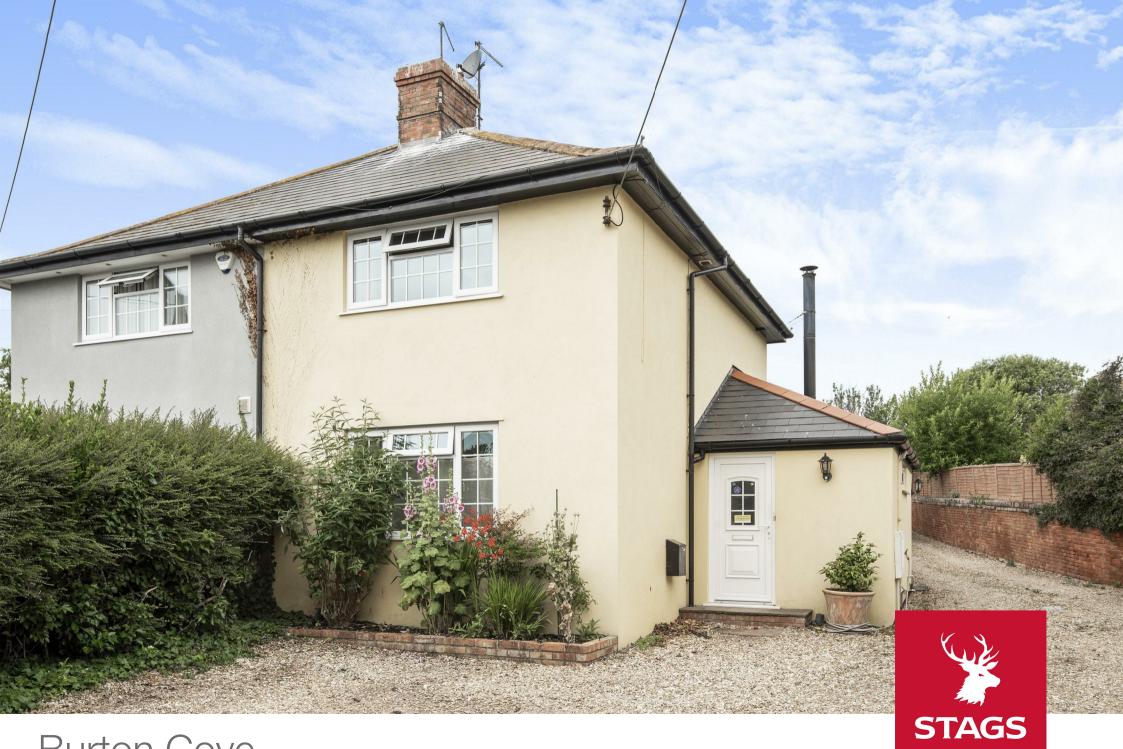

### THE PROPERTY

Burton Cove is a superb semi-detached home which enjoys a broad range of highly desirable features with a unique appeal. Not only is the property located in a fantastic, tucked away position within one of the area's most sought-after villages, but it also offers spacious, versatile accommodation with a sociable emphasis alongside a charming and well stocked 65ft cottage garden, further benefitting from a detached and fully insulated studio/summer house with potential for use as an occasional fourth bedroom or home office. The property is believed to date back to the 1920s and was subject to significant modernisation and enlargement under the previous ownership, creating comfortable and attractive accommodation with all modern amenities available.

#### **OUTSIDE**

The gardens at Burton Cove are a joy. With a paved sun terrace adjoining the house and beautifully stocked borders, including a raised vegetable and fruit bed, outdoor living is an immense pleasure here and the garden is fully enclosed, ensuring security for children and dogs. At the end of the garden there is a splendid detached studio/summer house with an adjoining terrace which, being fully insulated with double glazing, is suitable for year-round use as a home office, hobby room or den which could also be used as occasional additional accommodation, subject to any necessary consents. There is also a separate garden shed. To the front is a gravelled off road parking area for 3 vehicles. Please note that there is a right of way across the driveway to a neighbouring property.