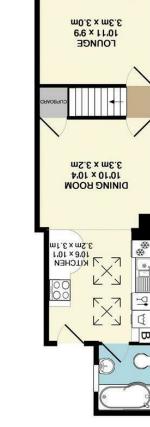

## Description

This wonderful period property is set in the most popular South Bank area, just a short stroll from the wealth of amenities which the much acclaimed Bishopthorpe Road has to offer. Immaculate throughout, the accommodation is light and airy and ready to move in to and enjoy; an ideal first-time home or sure to appeal to those looking for a low maintenance property. There is a goodsized reception room with separate, open plan dining kitchen area to the rear. The kitchen boasts a range of modern units and appliances, with door onto rear courtyard. The house bathroom is fitted with a white suite, with an additional WC on the second floor. To the first floor there are two double bedrooms with inbuilt cupboard space. There is a further bedroom on the floor above, which is a wonderful, light space - an ideal guest room or home office. Externally, the property benefits from an enclosed courtyard style garden, storage shed and on street parking is available.