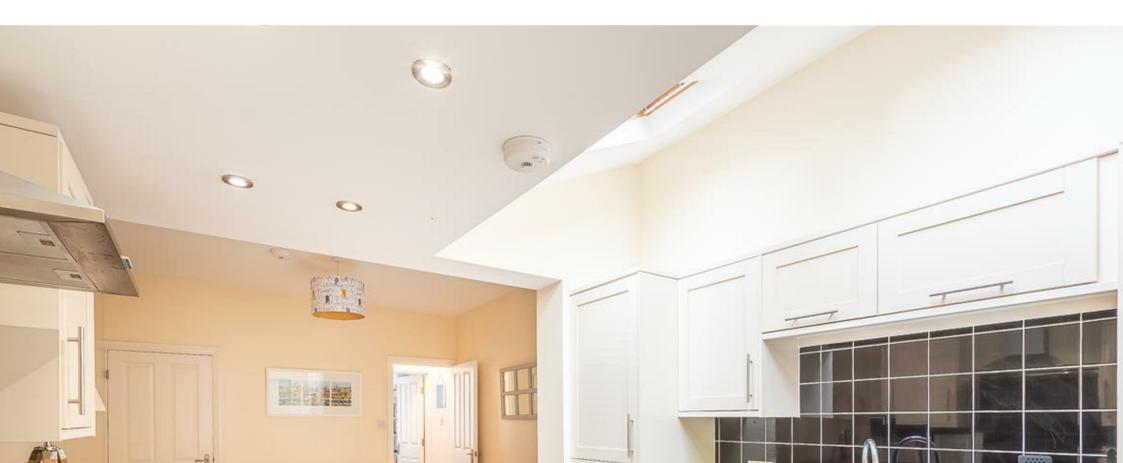

ЯРРЯОХ, FLOOR АРЕА 216 SQ.FT. (.M. Q2 f.02) **SND FLOOR** 

shtons

Whilst every attempt has been made to ensure the accuracy of the floor plan contained here, measurements of doors, windows, rooms and any other liems are approximate and no responsibility is taken for any error, omission, or mis-statement. This plan is for illustrative purposes only and should be used as such by any prospective purchaser. The services, systems and appliances shown have not been tested and no guarantee as to their operability or efficiency can be given made of their operability or efficiency can be given as to their operability or efficiency and appliances. (.M.OZ 8.67) .TA.DZ 885 ABAA 90014 .X09994 JATOT

## Description

This wonderful period property is set in the most popular South Bank area, just a short stroll from the wealth of amenities which the much acclaimed Bishopthorpe Road has to offer. Immaculate throughout, the accommodation is light and airy and ready to move in to and enjoy; an ideal first-time home or sure to appeal to those looking for a low maintenance property. There is a goodsized reception room with separate, open plan dining kitchen area to the rear. The kitchen boasts a range of modern units and appliances, with door onto rear courtyard. The house bathroom is fitted with a white suite, with an additional WC on the second floor. To the first floor there are two double bedrooms with inbuilt cupboard space. There is a further bedroom on the floor above, which is a wonderful, light space - an ideal guest room or home office. Externally, the property benefits from an enclosed courtyard style garden, storage shed and on street parking is available.