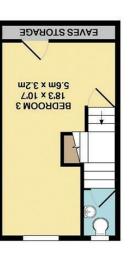

1ST FLOOR APPROX, FLOOR AREA 251 SQ.FT. (.M.)2 SQ.M.)

m0.E x mE.E

10.10 × 9.9

•

m£.S x m£.E BEDROOM 2

or field of the property. The Property Misdescriptions Act (1991) we have prepared these sales particulars as a general guide to give a broad description of the property. They are not intended to constitute part of an offer of an offer or given as a guide to give a broad description of the property. They are given as a guide only and should not be contracted, and should not be contract. We have greated things have not feeld of the property. They are given as a guide only and should not be contracted, and stored as a guide only and should not be contracted of your solicitor prior to exchange of contracts.

## Description

This wonderful period property is set in the most popular South Bank area, just a short stroll from the wealth of amenities which the much acclaimed Bishopthorpe Road has to offer. Immaculate throughout, the accommodation is light and airy and ready to move in to and enjoy; an ideal first-time home or sure to appeal to those looking for a low maintenance property. There is a goodsized reception room with separate, open plan dining kitchen area to the rear. The kitchen boasts a range of modern units and appliances, with door onto rear courtyard. The house bathroom is fitted with a white suite, with an additional WC on the second floor. To the first floor there are two double bedrooms with inbuilt cupboard space. There is a further bedroom on the floor above, which is a wonderful, light space - an ideal guest room or home office. Externally, the property benefits from an enclosed courtyard style garden, storage shed and on street parking is available.