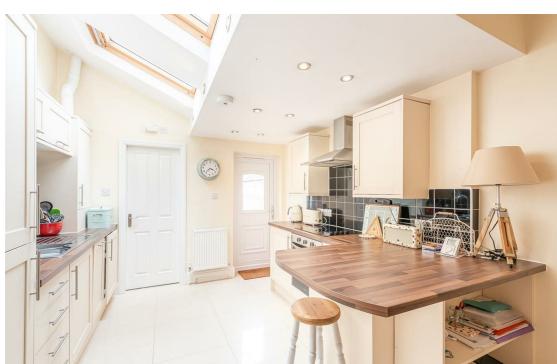

## Description

This wonderful period property is set in the most popular South Bank area, just a short stroll from the wealth of amenities which the much acclaimed Bishopthorpe Road has to offer. Immaculate throughout, the accommodation is light and airy and ready to move in to and enjoy; an ideal first-time home or sure to appeal to those looking for a low maintenance property. There is a goodsized reception room with separate, open plan dining kitchen area to the rear. The kitchen boasts a range of modern units and appliances, with door onto rear courtyard. The house bathroom is fitted with a white suite, with an additional WC on the second floor. To the first floor there are two double bedrooms with inbuilt cupboard space. There is a further bedroom on the floor above, which is a wonderful, light space - an ideal guest room or home office. Externally, the property benefits from an enclosed courtyard style garden, storage shed and on street parking is available.