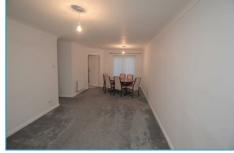

This property briefly comprises; large lounge, fully fitted kitchen including applicances, master bedroom with en-suite shower room, 2 further bedrooms and a family bathroom. Externally the property has, front & rear lawned gardens and a single integrated garage with driveway. Benefitting from double glazing throughout and gas central heating.