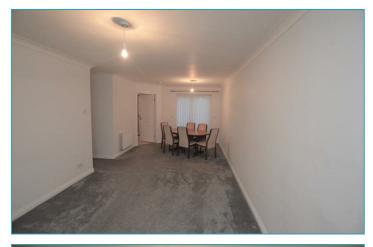

This property briefly comprises; large lounge, fully fitted kitchen including applicances, master bedroom with en-suite shower room, 2 further bedrooms and a family bathroom. Externally the property has, front & rear lawned gardens and a single integrated garage with driveway. Benefitting from double glazing throughout and gas central heating.