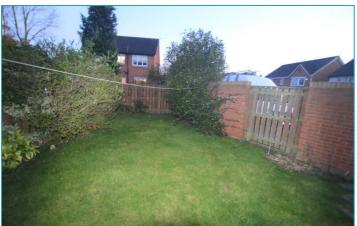

This property briefly comprises; large lounge, fully fitted kitchen including applicances, master bedroom with en-suite shower room, 2 further bedrooms and a family bathroom. Externally the property has, front & rear lawned gardens and a single integrated garage with driveway. Benefitting from double glazing throughout and gas central heating.