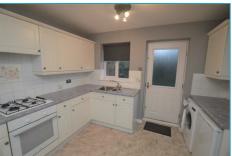

This property briefly comprises; large lounge, fully fitted kitchen including applicances, master bedroom with en-suite shower room, 2 further bedrooms and a family bathroom. Externally the property has, front & rear lawned gardens and a single integrated garage with driveway. Benefitting from double glazing throughout and gas central heating.