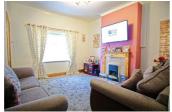

### Reception

12'5" x 12'5" (3.80 x 3.80)

A well-sized, fully carpeted reception with double panel radiator on the rear aspect & UPVC window towards the front aspect. Room for the whole family!