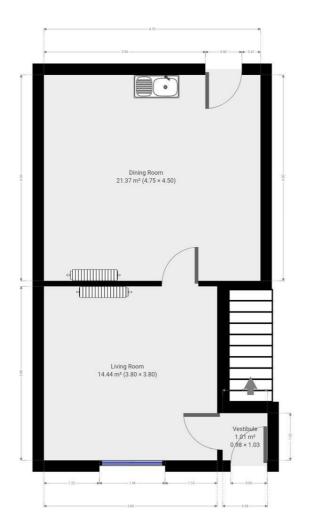

### Reception

12'5" x 12'5" (3.80 x 3.80)

A well-sized, fully carpeted reception with double panel radiator on the rear aspect & UPVC window towards the front aspect. Room for the whole family!

## Kitchen / Dining Area

15'7" x 14'9" (4.75 x 4.50)

A tastefully decorated, large kitchen and dining area with full wooden laminate flooring with UPVC window towards the rear aspect. The door at the rear aspect leads into the back garden.