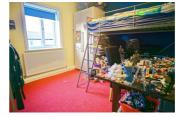

### Bedroom 2

10'3" x 10'5" (3.13 x 3.18)

A good-sized, fully carpeted second bedroom with room for a double bed. Whilst this is currently being used as a child bedroom, this could also make an excellent study, nursery or room for extra storage. Double panel radiator and UPVC window towards the rear aspect.