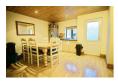

## Kitchen / Dining Area

15'7" x 14'9" (4.75 x 4.50)

A tastefully decorated, large kitchen and dining area with full wooden laminate flooring with UPVC window towards the rear aspect. The door at the rear aspect leads into the back garden.