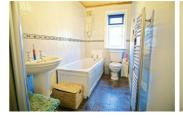

## Family Bathroom

4'11" x 13'3" (1.50 x 4.05)

A well-presented family bathroom with bath, shower, sink & toilet with a single UPVC window towards the rear aspect.