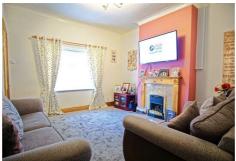

### Reception

12'5" x 12'5" (3.80 x 3.80)

A well-sized, fully carpeted reception with double panel radiator on the rear aspect & UPVC window towards the front aspect. Room for the whole family!