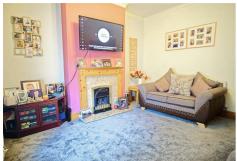

### Reception

12'5" x 12'5" (3.80 x 3.80)

A well-sized, fully carpeted reception with double panel radiator on the rear aspect & UPVC window towards the front aspect. Room for the whole family!