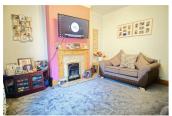

### Reception

12'5" x 12'5" (3.80 x 3.80)

A well-sized, fully carpeted reception with double panel radiator on the rear aspect & UPVC window towards the front aspect. Room for the whole family!