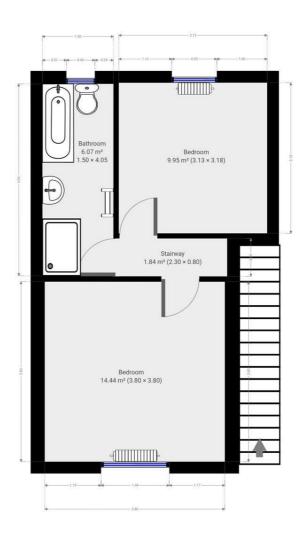

### Reception

12'5" x 12'5" (3.80 x 3.80)

A well-sized, fully carpeted reception with double panel radiator on the rear aspect & UPVC window towards the front aspect. Room for the whole family!

## Kitchen / Dining Area

15'7" x 14'9" (4.75 x 4.50)

A tastefully decorated, large kitchen and dining area with full wooden laminate flooring with UPVC window towards the rear aspect. The door at the rear aspect leads into the back garden.

#### Bedroom 1

12'5" x 12'5" [3.80 x 3.80]

A well-sized, fully carpeted master bedroom with plenty of room for a double bed & supporting furniture. Double panel radiator and UPVC window towards the front aspect.

### Bedroom 2

10'3" x 10'5" (3.13 x 3.18)

A good-sized, fully carpeted second bedroom with room for a double bed. Whilst this is currently being used as a child bedroom, this could also make an excellent study, nursery or room for extra storage. Double panel radiator and UPVC window towards the rear aspect.

## Family Bathroom

4'11" x 13'3" (1.50 x 4.05)

A well-presented family bathroom with bath, shower, sink & toilet with a single UPVC window towards the rear aspect.

#### Back Garden

A well-sized back garden comprising a grass lawn with room for storage or a great space for entertaining.