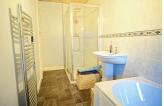

## Family Bathroom

4'11" x 13'3" (1.50 x 4.05)

A well-presented family bathroom with bath, shower, sink & toilet with a single UPVC window towards the rear aspect.