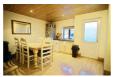

## Kitchen / Dining Area

15'7" x 14'9" (4.75 x 4.50)

A tastefully decorated, large kitchen and dining area with full wooden laminate flooring with UPVC window towards the rear aspect. The door at the rear aspect leads into the back garden.