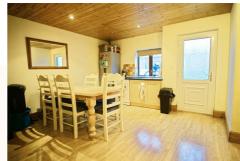

## Kitchen / Dining Area

15'7" x 14'9" (4.75 x 4.50)

A tastefully decorated, large kitchen and dining area with full wooden laminate flooring with UPVC window towards the rear aspect. The door at the rear aspect leads into the back garden.