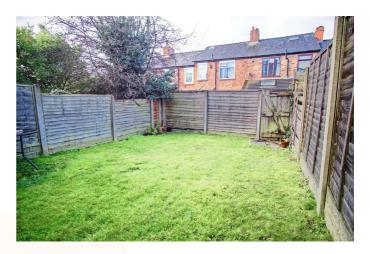

#### Back Garden

A well-sized back garden comprising a grass lawn with room for storage or a great space for entertaining.