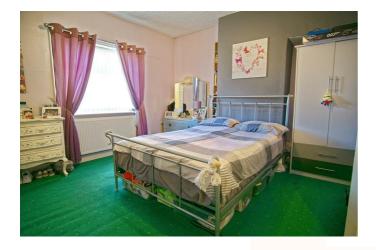

#### Bedroom 1

12'5" x 12'5" [3.80 x 3.80]

A well-sized, fully carpeted master bedroom with plenty of room for a double bed & supporting furniture. Double panel radiator and UPVC window towards the front aspect.