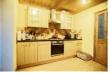

## Kitchen / Dining Area

15'7" x 14'9" (4.75 x 4.50)

A tastefully decorated, large kitchen and dining area with full wooden laminate flooring with UPVC window towards the rear aspect. The door at the rear aspect leads into the back garden.