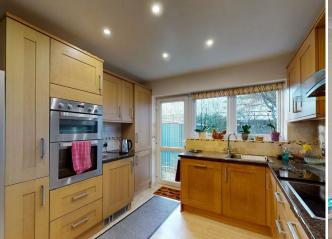

Lounge/Diner 26'05 x 11'10 (8.05m x 3.61m)

Conservatory 12'02 x 10'09 (3.71m x 3.28m)

Kitchen 11'07 x 9'10 (3.53m x 3.00m)

External

Rear Garden