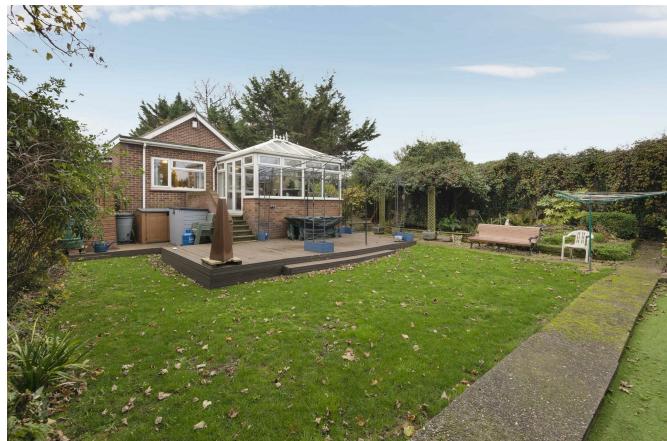

Internally the property comprises and open plan lounge diner with conservatory, separate kitchen, utility, two very well proportioned bedrooms serviced by an en suite to the master and and a Jack and Jill family bathroom attached to the second bedroom. Externally the property benefits from an extensive wrap around garden with multiple storage solutions including a work shop and garage and off street parking to the front.

Lounge/Diner 26'05 x 11'10 (8.05m x 3.61m)

Conservatory 12'02 x 10'09 (3.71m x 3.28m)

Kitchen 11'07 x 9'10 (3.53m x 3.00m)

External

Rear Garden