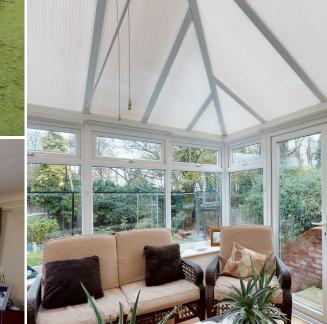

Internally the property comprises and open plan lounge diner with conservatory, separate kitchen, utility, two very well proportioned bedrooms serviced by an en suite to the master and and a Jack and Jill family bathroom attached to the second bedroom. Externally the property benefits from an extensive wrap around garden with multiple storage solutions including a work shop and garage and off street parking to the front.

Lounge/Diner 26'05 x 11'10 (8.05m x 3.61m)

Conservatory 12'02 x 10'09 (3.71m x 3.28m)

Kitchen 11'07 x 9'10 (3.53m x 3.00m)

External

Rear Garden