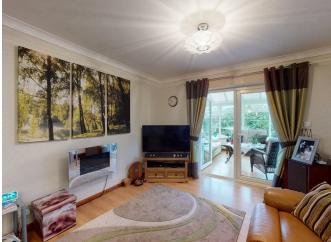

Lounge/Diner 26'05 x 11'10 (8.05m x 3.61m)

Conservatory 12'02 x 10'09 (3.71m x 3.28m)

Kitchen 11'07 x 9'10 (3.53m x 3.00m)

External

Rear Garden