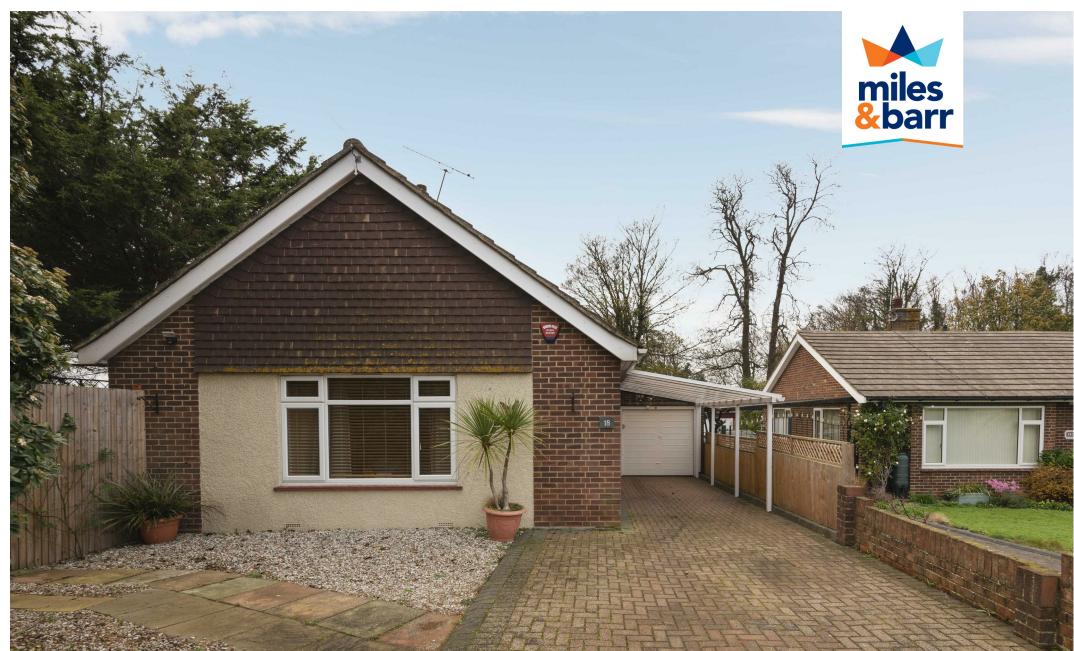

## **ABOUT**

TWO BEDROOM DETACHED BUNGALOW BEING SOLD CHAIN FREE!!!

Miles and Barr are delighted to bring to market this well presented two bedroom detached bungalow. Located in the ever popular Dane Court Gardens, this property is ideal for buyers who are looking to be in a quiet residential area, whilst remaining close to local schools, amenities and transport links.

Internally the property comprises and open plan lounge diner with conservatory, separate kitchen, utility, two very well proportioned bedrooms serviced by an en suite to the master and and a Jack and Jill family bathroom attached to the second bedroom. Externally the property benefits from an extensive wrap around garden with multiple storage solutions including a work shop and garage and off street parking to the front.