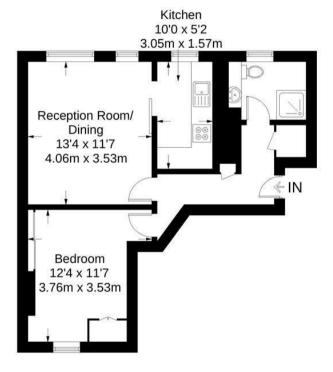

#### **Norfolk House**

Approximate Gross Internal Area = 468 sq ft / 43.5 sq m

Lower Ground Floor

Not to scale, for guidance only and must not be relied upon as a statement of fact.

All measurements and areas are approximate only and have been prepared in accordance with the current edition of the RICS Code of Measuring Practice.