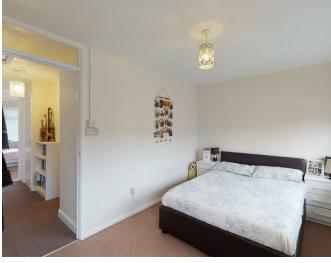

## **DESCRIPTION**

Entrance

Kitchen 9'10 x 8'10 (3.00m x 2.69m)

Lounge 17'7 x 14'7 narrowing to 7'1 (5.36m x 4.45m narrowing to 2.16m)

First Floor

Landing

Bedroom 14'7 x 8'7 (4.45m x 2.62m)

Bathroom 7'9 x 7'8 (2.36m x 2.34m)

Bedroom 14'7 x 10'10 narrowing to 7'1 (4.45m x 3.30m narrowing to 2.16m)

Exterior

Front Garden

Rear Garden