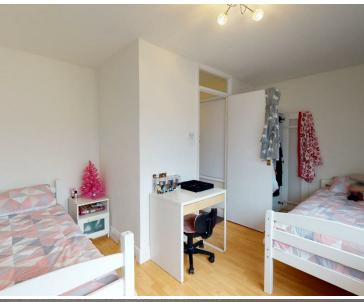

## **DESCRIPTION**

Entrance

Kitchen 9'10 x 8'10 (3.00m x 2.69m)

Lounge 17'7 x 14'7 narrowing to 7'1 (5.36m x 4.45m narrowing to 2.16m)

First Floor

Landing

Bedroom 14'7 x 8'7 (4.45m x 2.62m)

Bathroom 7'9 x 7'8 (2.36m x 2.34m)

Bedroom 14'7 x 10'10 narrowing to 7'1 (4.45m x 3.30m narrowing to 2.16m)

Exterior

Front Garden

Rear Garden