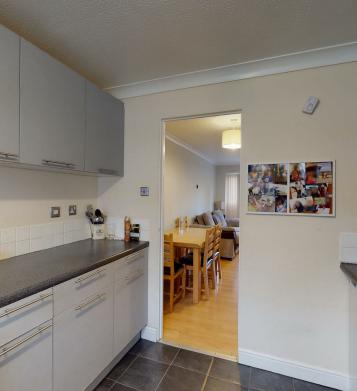

## **DESCRIPTION**

Entrance

Kitchen 9'10 x 8'10 (3.00m x 2.69m)

Lounge 17'7 x 14'7 narrowing to 7'1 (5.36m x 4.45m narrowing to 2.16m)

First Floor

Landing

Bedroom 14'7 x 8'7 (4.45m x 2.62m)

Bathroom 7'9 x 7'8 (2.36m x 2.34m)